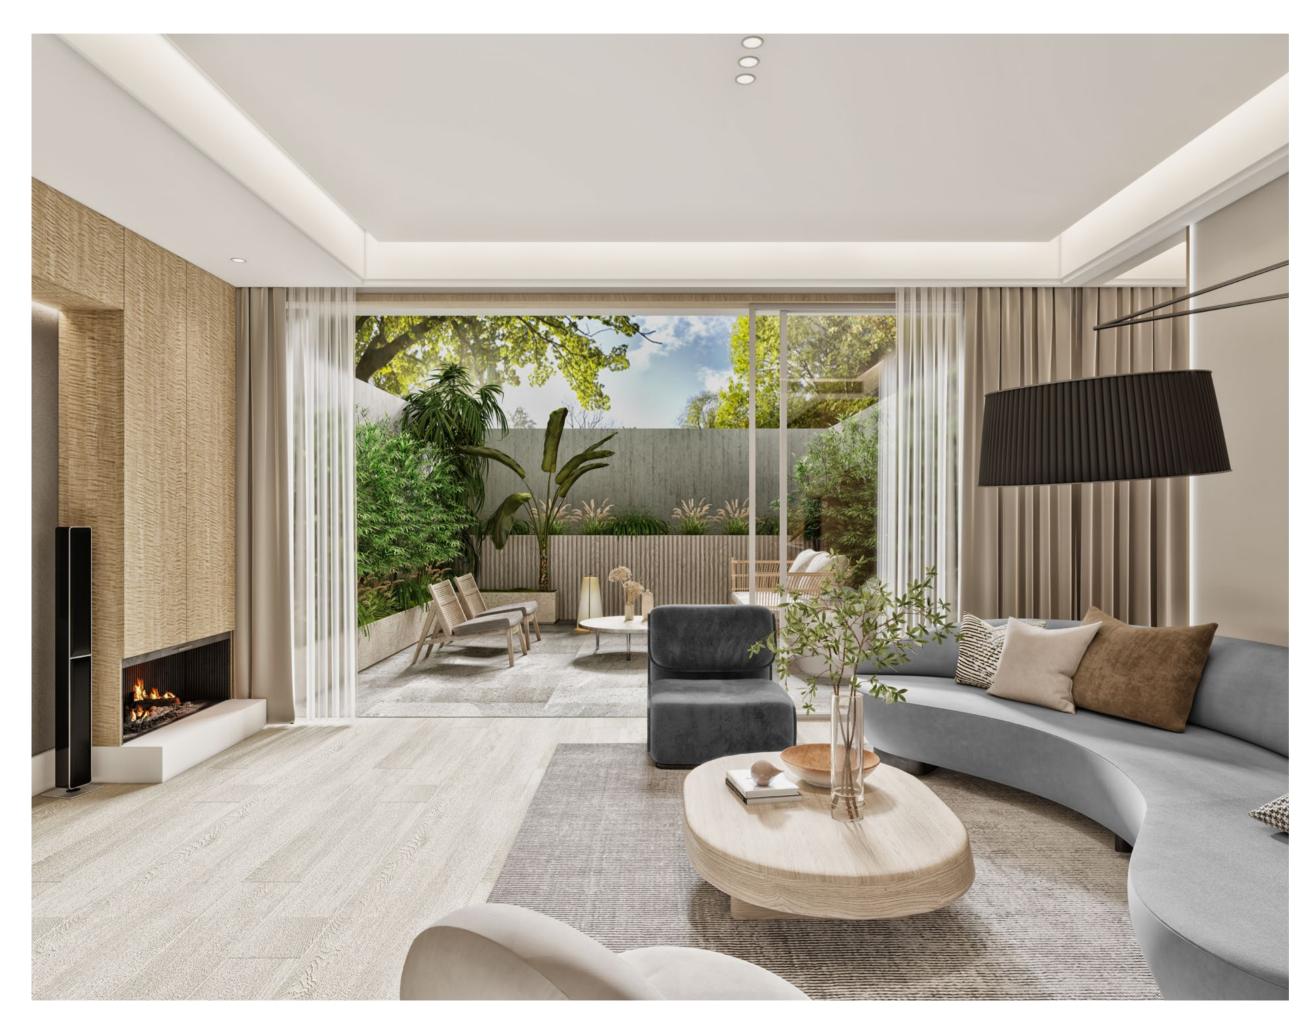

### AN INDULGENCE OF SPACE

There is a lot to admire as you take in the generous living spaces of each Laurel residence. A striking architecturally designed staircase centres the home, emulating pure height and grandeur. The kitchen and relaxing lounge spaces integrate beautifully and connect to peaceful verdant courtyards. Oversized floor to ceiling glazing brings in natural light and fresh air all day.

### LIVING WITH ALL THE LUXURIOUS TOUCHES

Whilst integrated with the rest of the home, the living space of each residence emulates one that is comfortable and private. A theatrelike experience is achieved with a dedicated inset area for a TV, further elevated with ambient lighting. A built-in fireplace enhances the aesthetic to offer a space that delivers relaxation in abundance.

### BRINGING THE OUTDOORS IN

Living areas effortlessly expand to the outdoor gardens — perfect for entertaining, growing families and those who simply love the indooroutdoor lifestyle. From the kitchen, enjoy a view out to the surrounding leafy trees of this quiet neighbourhood.