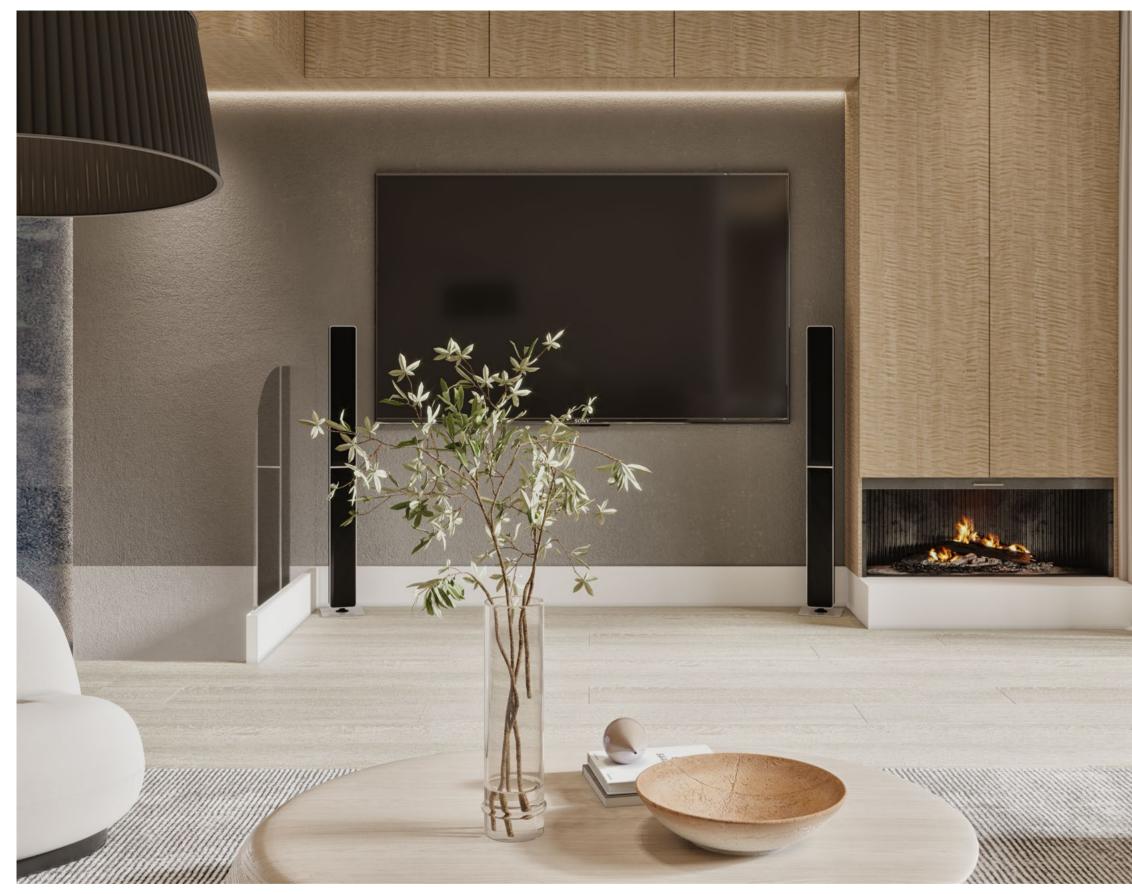

### LIVING WITH ALL THE LUXURIOUS TOUCHES

Whilst integrated with the rest of the home, the living space of each residence emulates one that is comfortable and private. A theatrelike experience is achieved with a dedicated inset area for a TV, further elevated with ambient lighting. A built-in fireplace enhances the aesthetic to offer a space that delivers relaxation in abundance.