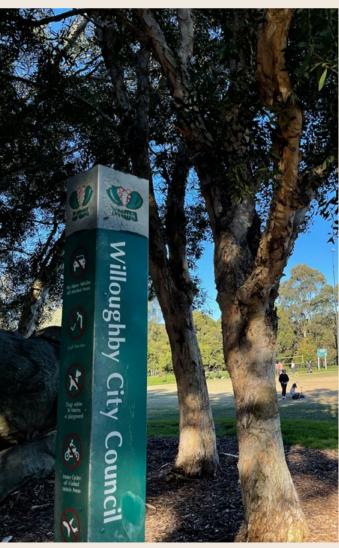

### RELISH IN THE OUTDOORS

Be spoilt for choice by the plethora of parklands, walkways and outdoor recreation located just moments from Laurel. Hallstrom Park has extensive paved tracks, a children's playground and adjoining cafe. Both Northbridge and Cammeray Golf Clubs are a few minutes away and a great way to spend a Saturday morning. A short drive to The Spit will treat you to sparkling water views, and Sydney Harbour is right on your doorstep. North Arm Walking Track is the perfect way to explore Middle Harbour, as the path joins with others as you wind through beautiful harbourside bushland.

### PARKS & BEACHES

Willoughby Park Warners Park Sailors Bay Walking Track Stoker Playground North Arm Walking Track Balmoral Beach