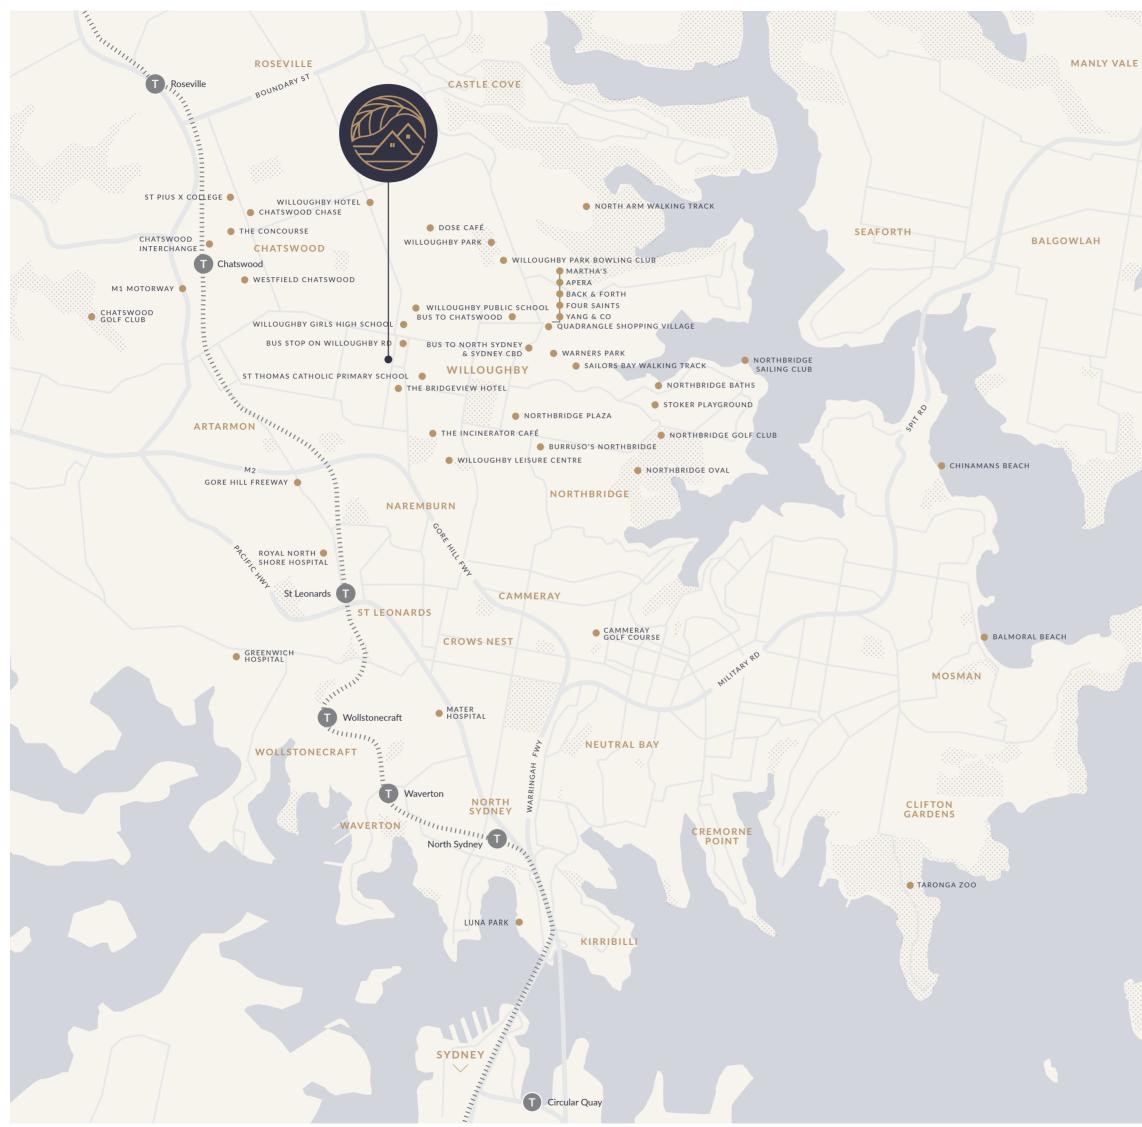

### RELISH IN THE OUTDOORS

Be spoilt for choice by the plethora of parklands, walkways and outdoor recreation located just moments from Laurel. Hallstrom Park has extensive paved tracks, a children's playground and adjoining cafe. Both Northbridge and Cammeray Golf Clubs are a few minutes away and a great way to spend a Saturday morning. A short drive to The Spit will treat you to sparkling water views, and Sydney Harbour is right on your doorstep. North Arm Walking Track is the perfect way to explore Middle Harbour, as the path joins with others as you wind through beautiful harbourside bushland.

### PARKS & BEACHES

Willoughby Park Warners Park Sailors Bay Walking Track Stoker Playground North Arm Walking Track Balmoral Beach

### LEISURE

Willoughby Park Bowling Club
Willoughby Leisure Centre
Northbridge Baths
Northbridge Oval
Northbridge Golf Club
Cammeray Golf Club
Northbridge Sailing Club
The Concourse
Chatswood Golf Club

### EDUCATION

Willoughby Public School Willoughby Girls High School St Thomas Catholic Primary School St Pius X College

### SHOPPING

Quadrangle Shopping Village Northbridge Plaza Chatswood Chase Westfield Chatswood

### HEALTHCARE

Royal North Shore Hospital Mater Hospital Greenwich Hospital

### TRANSPORT

Bus to Chatswood Bus to North Sydney and Sydney CBD Gore Hill Freeway M1 Motorway Chatswood Interchange