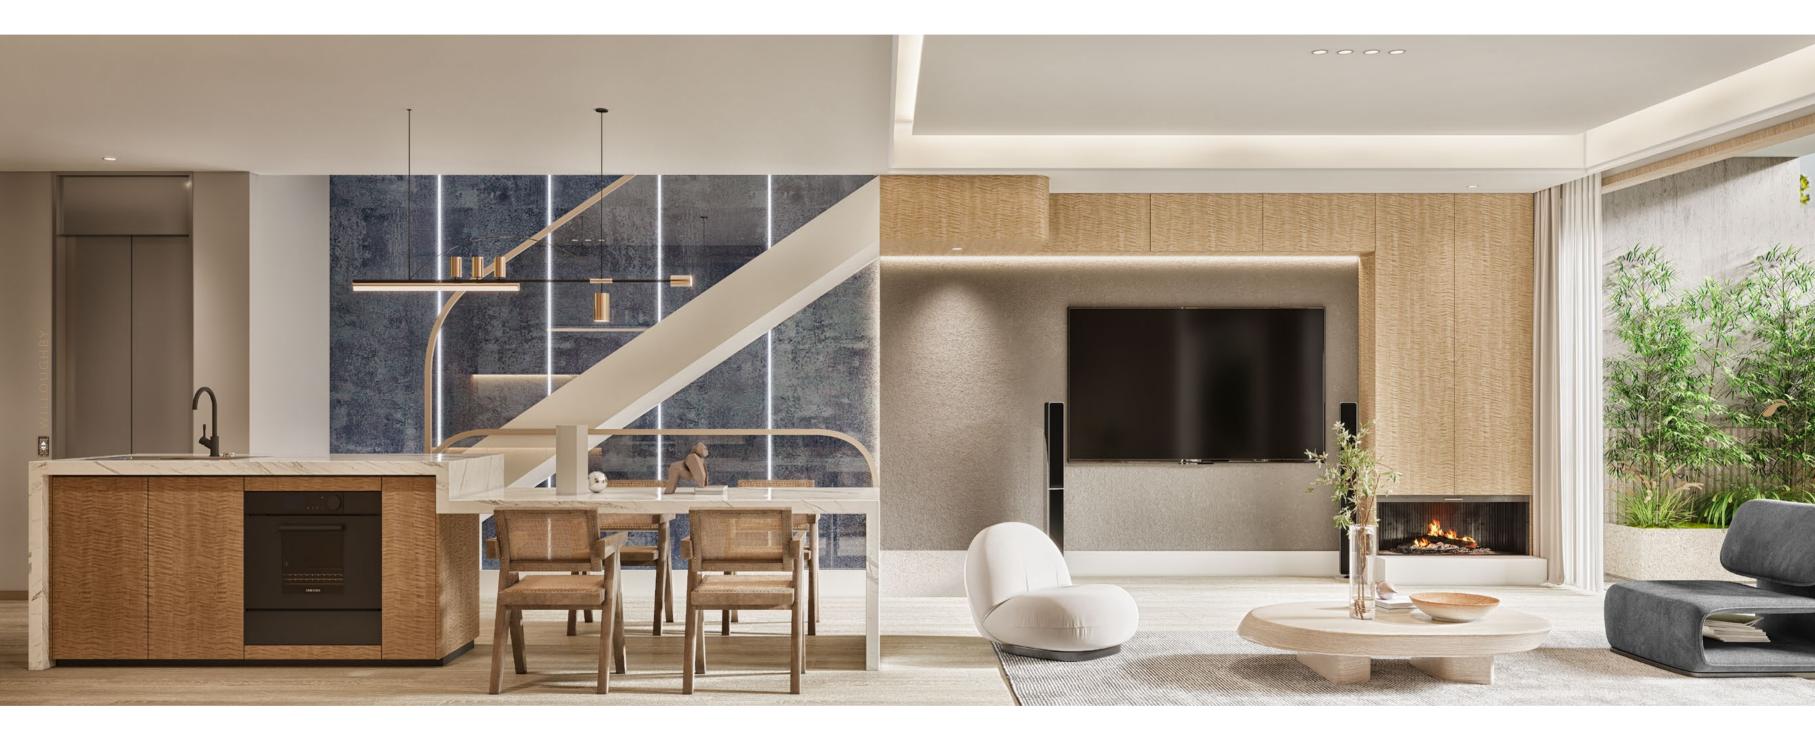

### AN INDULGENCE OF SPACE

There is a lot to admire as you take in the generous living spaces of each Laurel residence. A striking architecturally designed staircase centres the home, emulating pure height and grandeur. The kitchen and relaxing lounge spaces integrate beautifully and connect to peaceful verdant courtyards. Oversized floor to ceiling glazing brings in natural light and fresh air all day.

### LIVING WITH ALL THE LUXURIOUS TOUCHES

Whilst integrated with the rest of the home, the living space of each residence emulates one that is comfortable and private. A theatrelike experience is achieved with a dedicated inset area for a TV, further elevated with ambient lighting. A built-in fireplace enhances the aesthetic to offer a space that delivers relaxation in abundance.

### THE HEART OF THE HOME

At Laurel, kitchen and dining spaces have been completely reconsidered. Here it's about creating a story of how food is prepared and enjoyed. The faultless continuation of the waterfall Calacatta kitchen island benchtop into the dining table redefines the meaning of communal eating. Furthermore, it connects gracefully with the living space, making it easy to cook while feeling part of it, and being able to share conversation with family and friends.