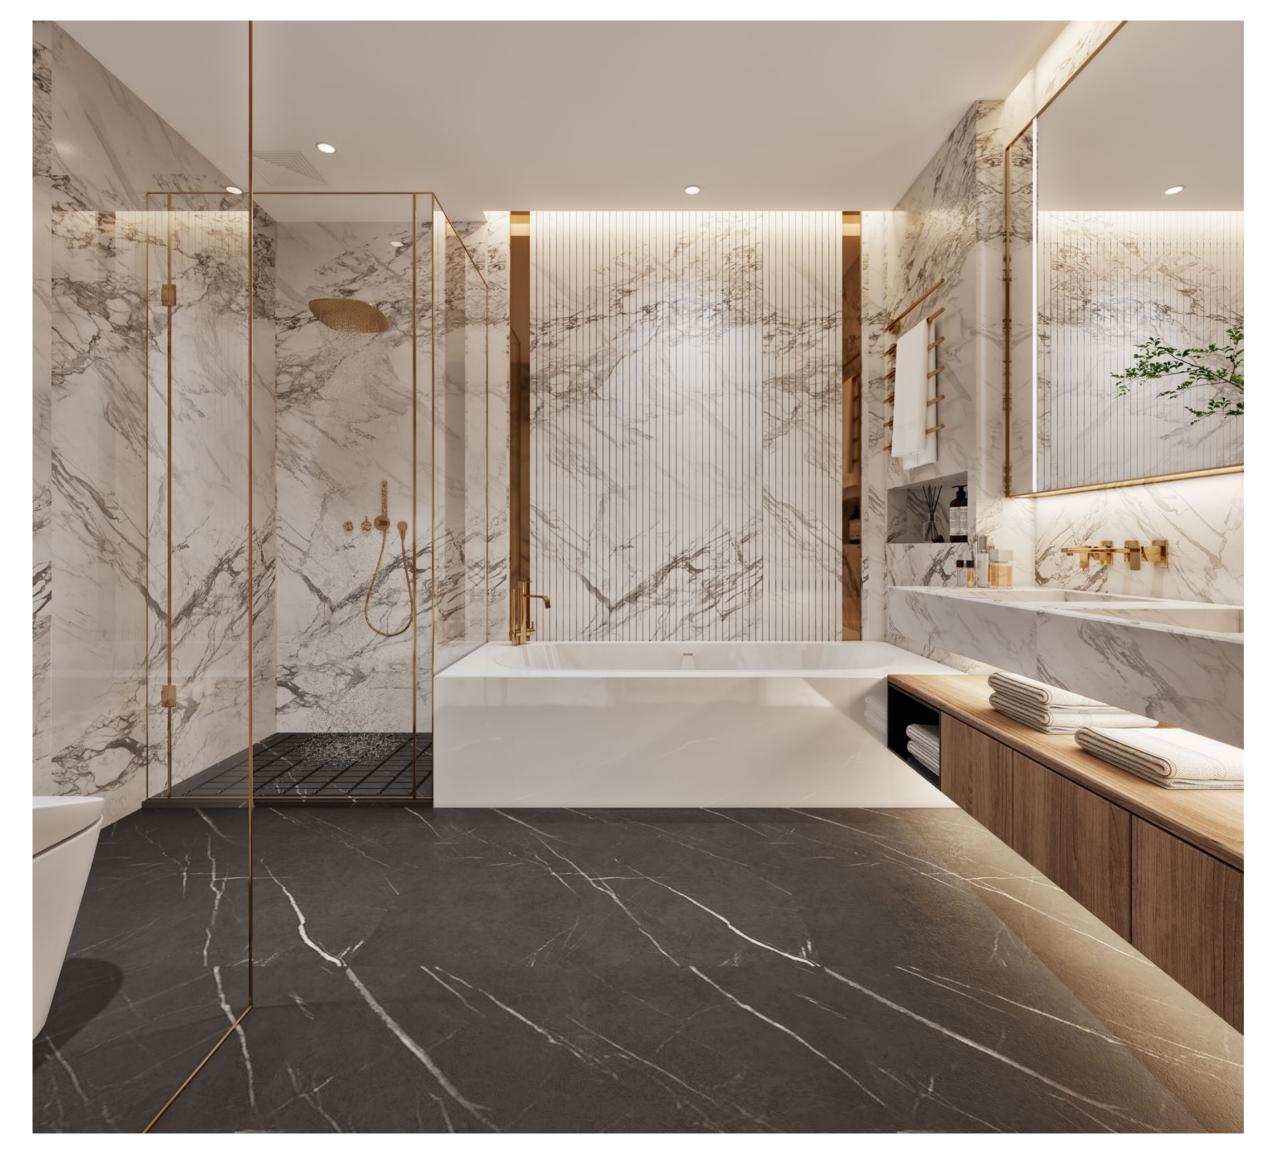

### Bring luxury to your everyday, with bathrooms designed to delight.

### ENSUITES OF NEXT LEVEL GRANDEUR

Every space has been appointed with materials, fixtures and finishes that deliver a spa-like experience. With both a full-sized bathtub and frameless shower, you can enjoy the best of both worlds. Marble-look tiles contrast with premium brushed brass accents, while the statement Calacatta double sinks are underpinned with plenty of floating storage.

# Bathrooms that embody form and function.

Each bathroom features oversized frameless showers with rainfall showerheads, curved corner basins with Calacatta vanity tops and matte black tapware and fixtures. These spaces have been exquisitely designed for just about everyone, whether you are a growing family or after an impressive bathroom for guests.