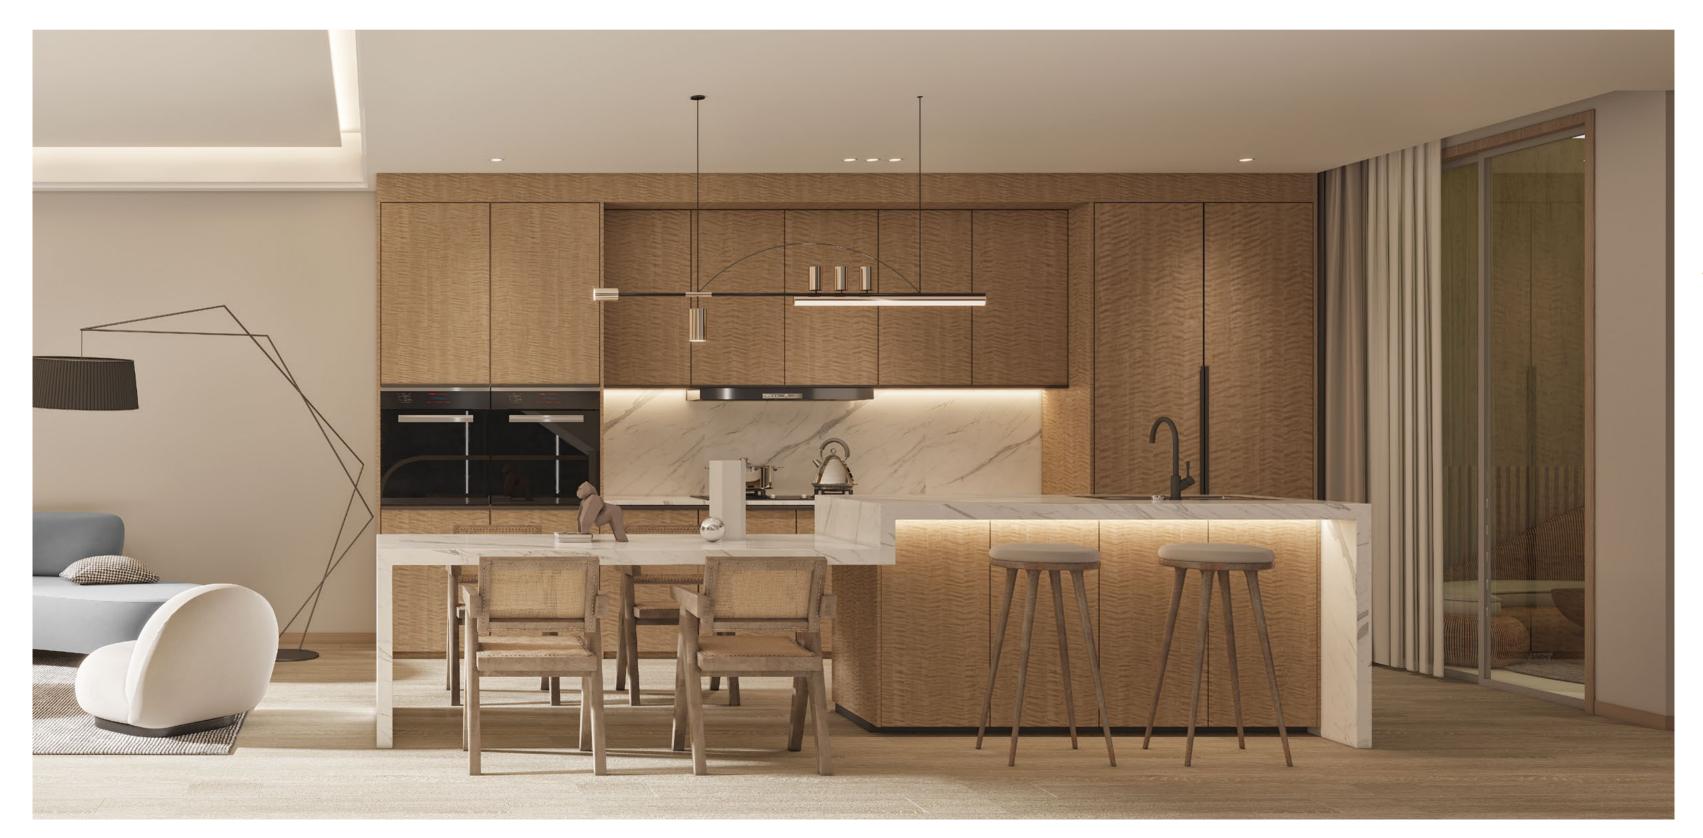

Designed to be beautiful yet functional, with plenty of storage and room to live. The perfect entertainer's kitchen.

## Kitchens designed for the ultimate sophisticated home cooking experience.

### THE HEART OF THE HOME

At Laurel, kitchen and dining spaces have been completely reconsidered. Here it's about creating a story of how food is prepared and enjoyed. The faultless continuation of the waterfall Calacatta kitchen island benchtop into the dining table redefines the meaning of communal eating. Furthermore, it connects gracefully with the living space, making it easy to cook while feeling part of it, and being able to share conversation with family and friends.

The kitchens are nothing short of decadent. From the Miele gas cooktop, oven and dishwasher, right through to the cupboards and pantry aplenty, everything you could possibly want and need is here. Matte black tapware and fixtures give an understated refinement to what is an alluring and welcoming space.