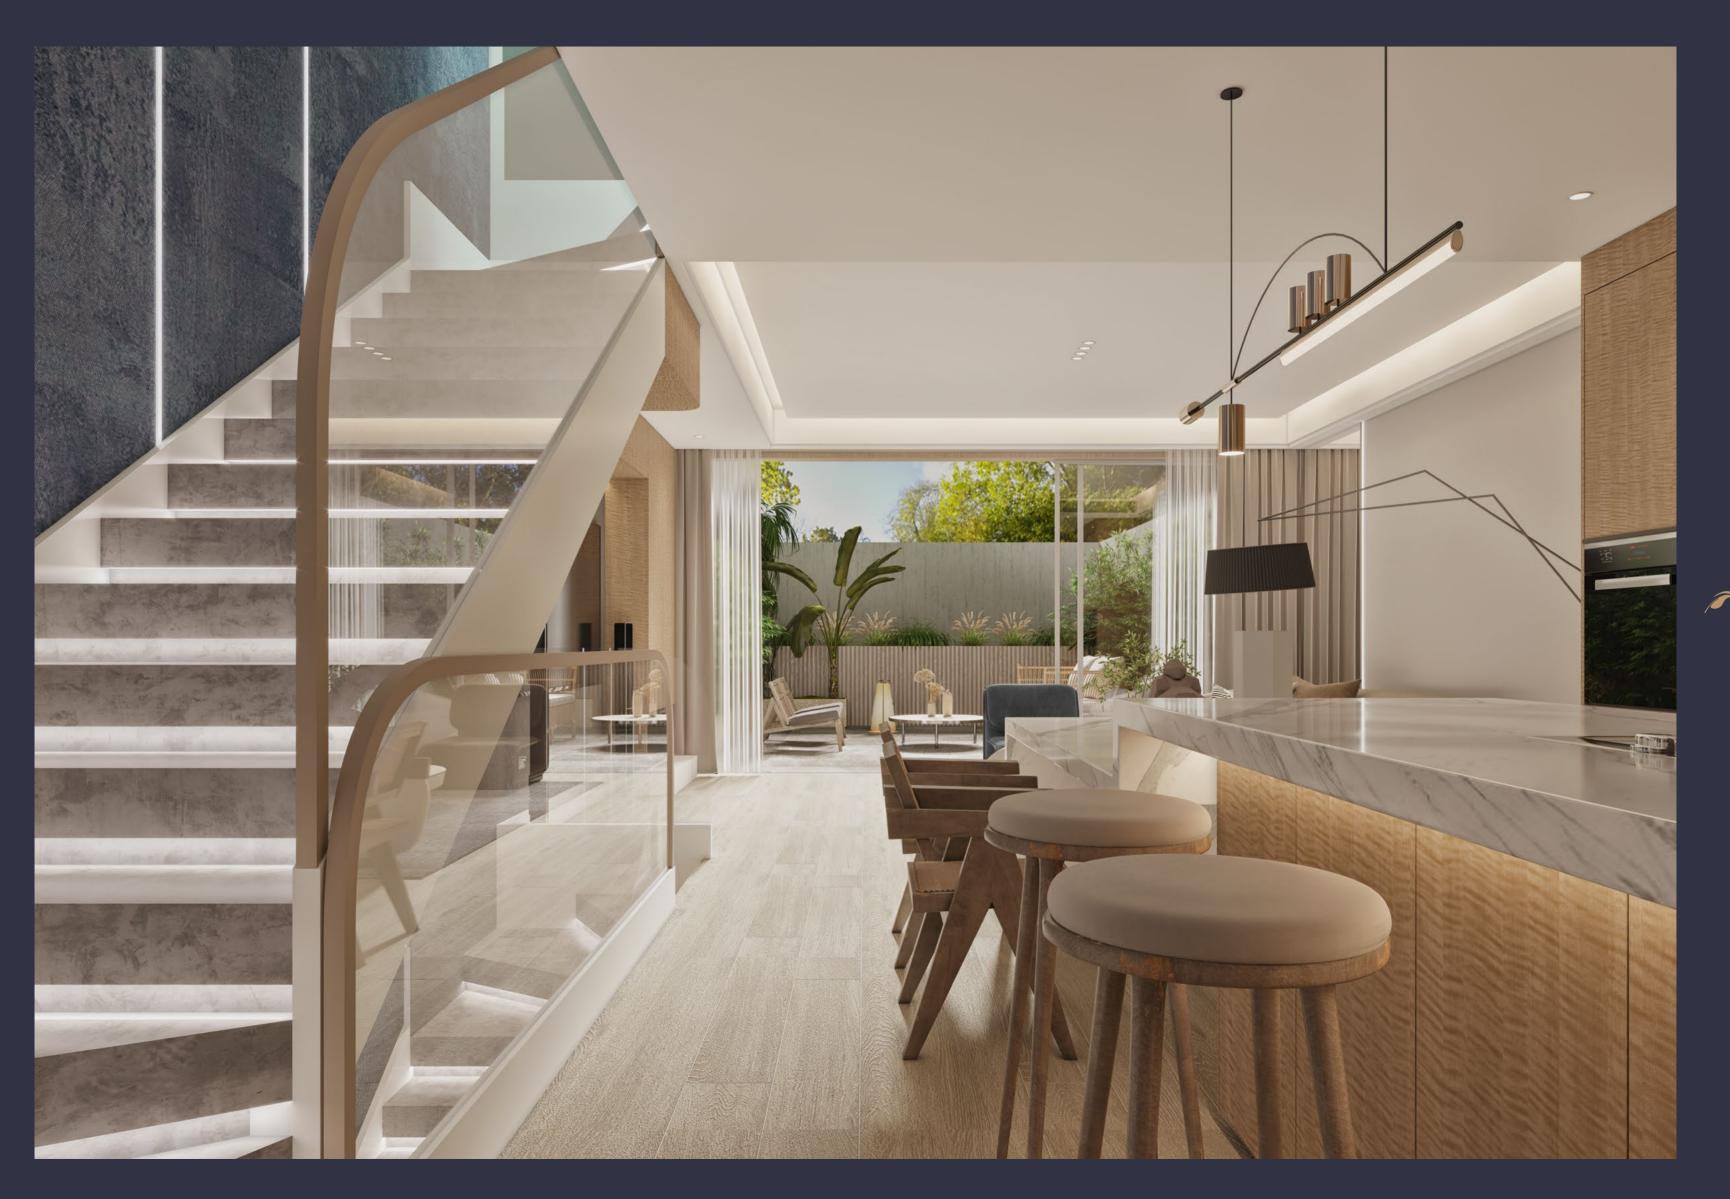

### AN INDULGENCE OF SPACE

There is a lot to admire as you take in the generous living spaces of each Laurel residence. A striking architecturally designed staircase centres the home, emulating pure height and grandeur. The kitchen and relaxing lounge spaces integrate beautifully and connect to peaceful verdant courtyards. Oversized floor to ceiling glazing brings in natural light and fresh air all day.

Each home is individually designed, with the addition of a basement complete with lock-up garage as well as ample storage and a full laundry. All are created to ensure each part of the home is practical and adaptable, yet inspiring to live in.

Natural light and fresh air enlivens each space, designed so you can use it however you choose.