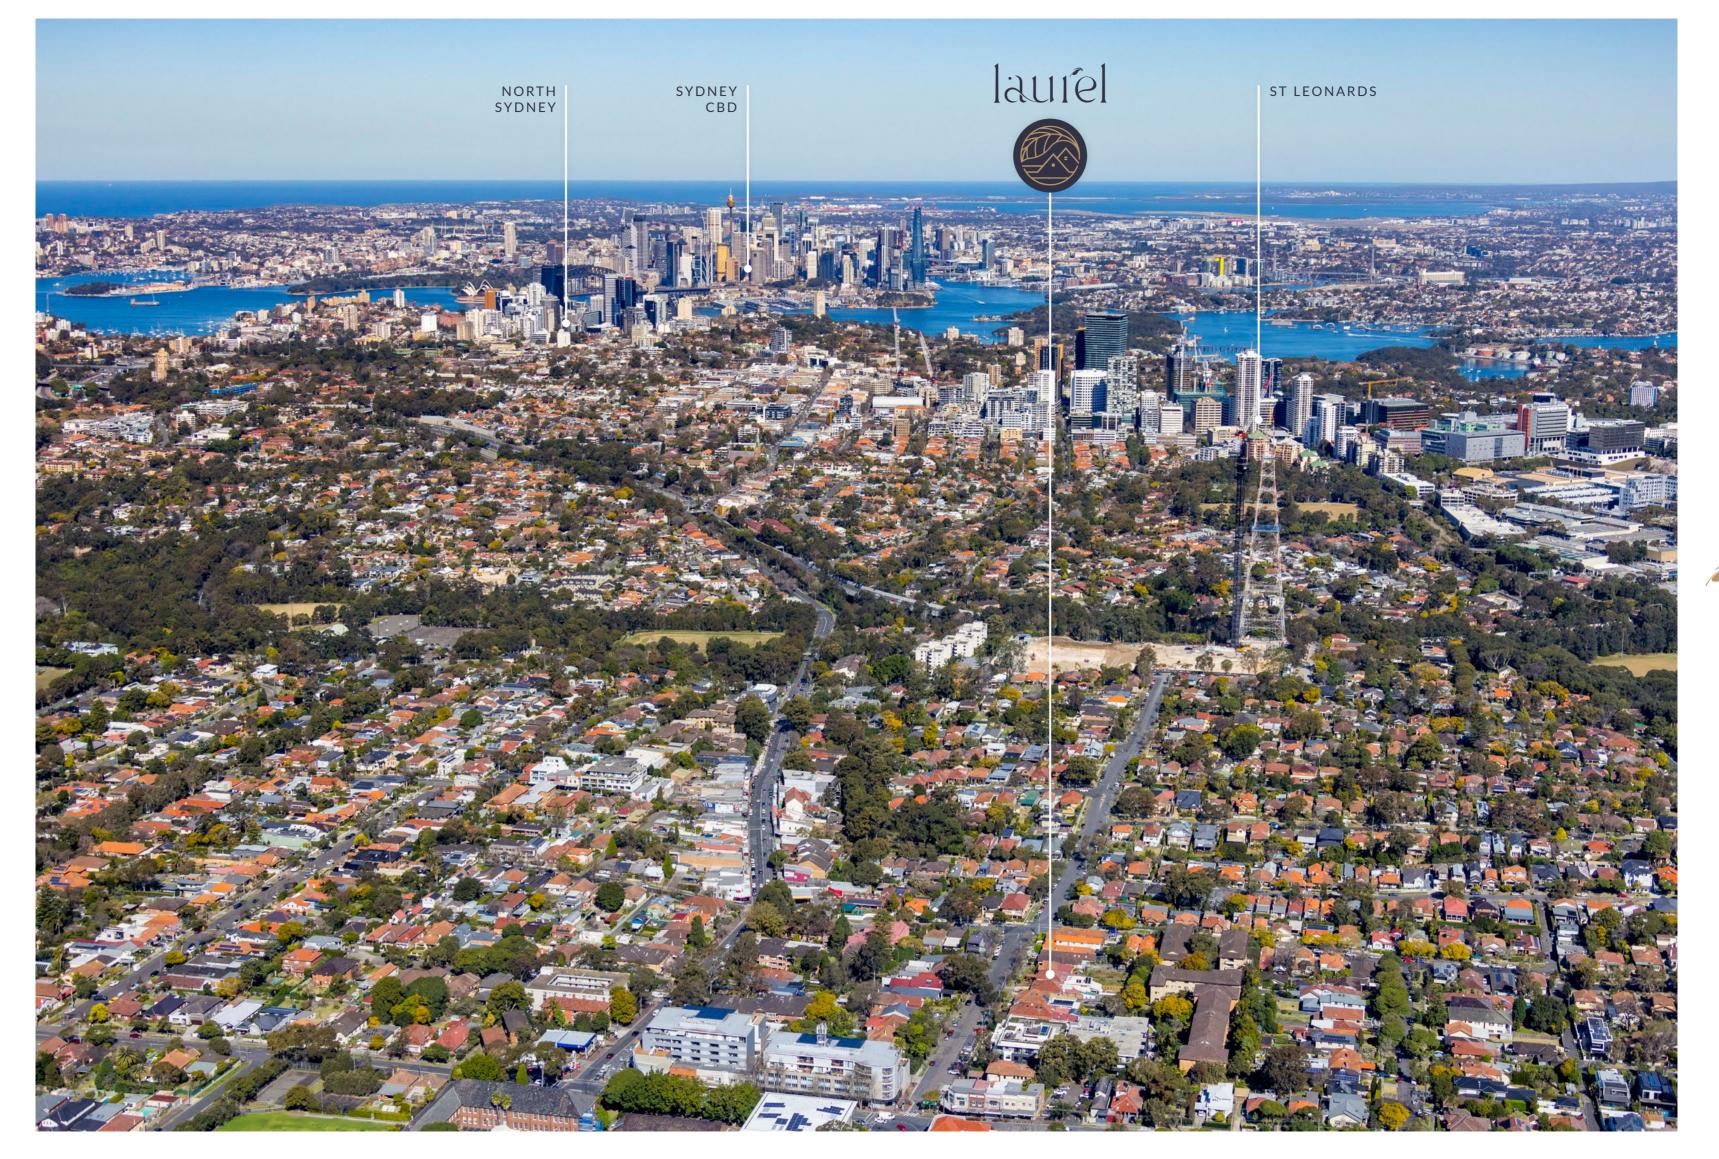

### Perfectly nestled in the prestigious Lower North Shore, Willoughby boasts a wonderful lifestyle of class and convenience.

### RELISH IN THE OUTDOORS

Be spoilt for choice by the plethora of parklands, walkways and outdoor recreation located just moments from Laurel. Hallstrom Park has extensive paved tracks, a children's playground and adjoining cafe. Both Northbridge and Cammeray Golf Clubs are a few minutes away and a great way to spend a Saturday morning. A short drive to The Spit will treat you to sparkling water views, and Sydney Harbour is right on your doorstep. North Arm Walking Track is the perfect way to explore Middle Harbour, as the path joins with others as you wind through beautiful harbourside bushland.

### Laurel is at the doorstep of a vibrant display of culinary delights, great shopping and premium services.

### A LIFE OF PURE CONVENIENCE

The Lower North Shore is peppered with a dining scene that is full of diversity. The delicious French food and wine at Saveur is perfect for an intimate dinner, Chatswood is the go-to for delicious Asian cuisine, and the CBD is your destination for a fine dining experience. For everyday retail and services, you'll find Northbridge Plaza and North Sydney minutes from Laurel, with more vast retail on offer at Chatswood Westfield and Chatswood Chase, as well as the CBD. Chatswood's transport interchange connects you with bus and train services that can take you anywhere in Sydney and beyond. Royal North Shore Private and Public Hospitals are a short drive away, as is the newly built North Shore Health Hub in St Leonards. Top ranking private and public schools can be found all along the North Shore, with the area being highly regarded for quality education.