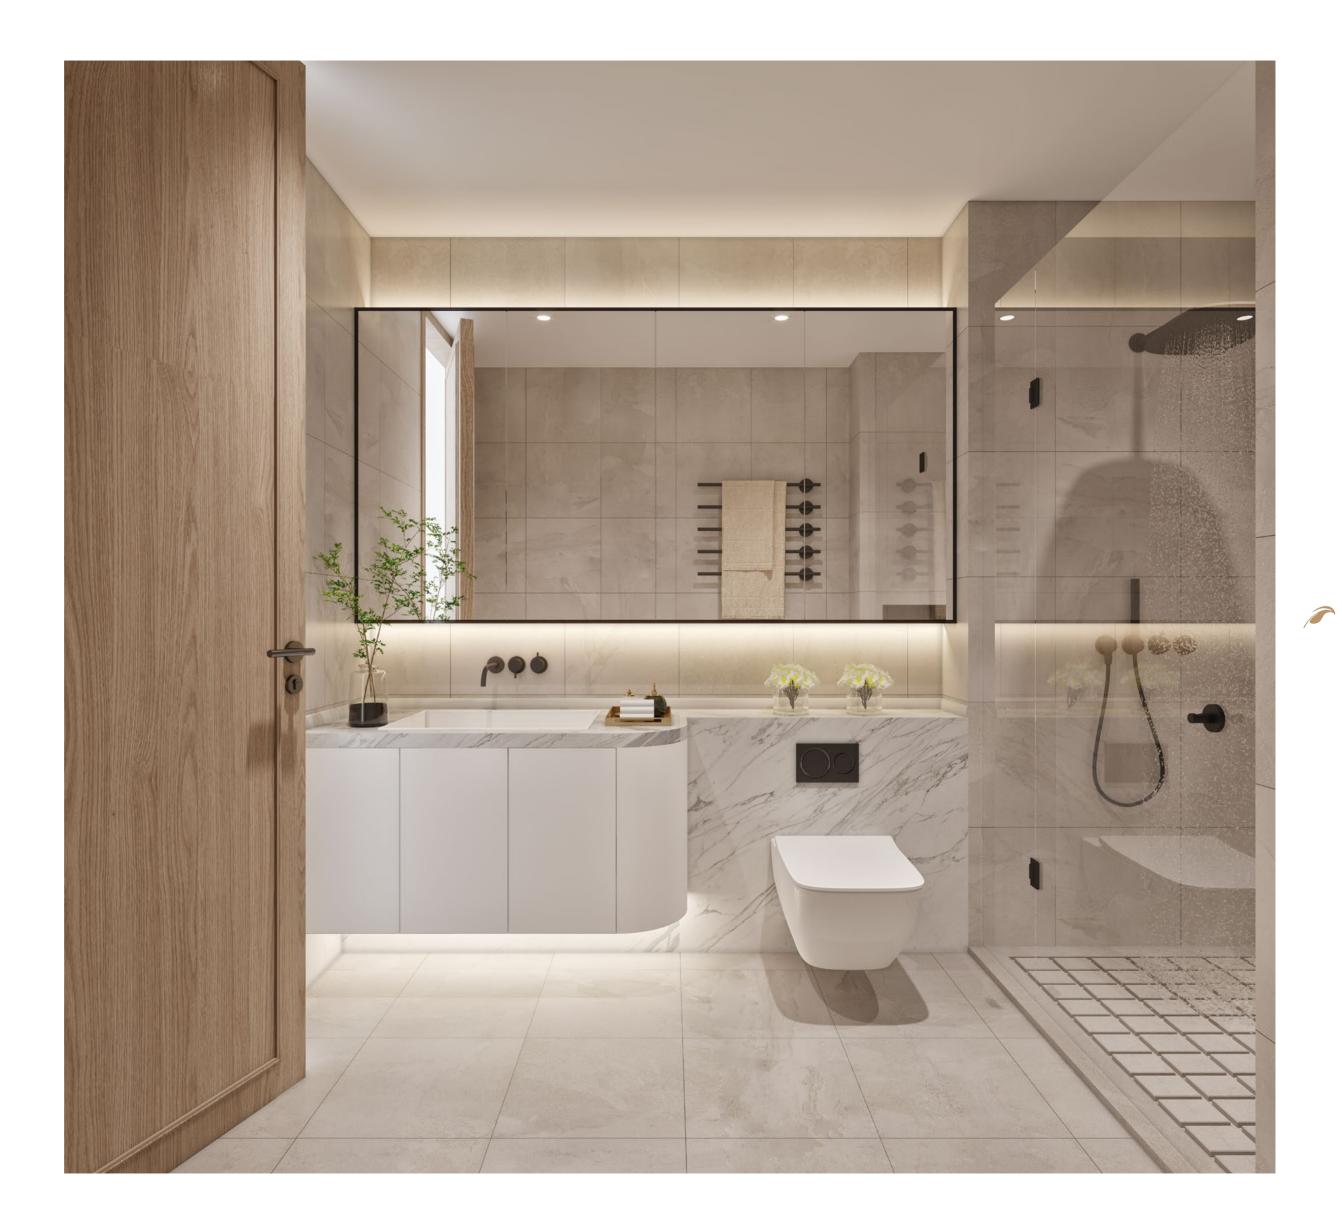

### Bring luxury to your everyday, with bathrooms designed to delight.

### ENSUITES OF NEXT LEVEL GRANDEUR

Every space has been appointed with materials, fixtures and finishes that deliver a spa-like experience. With both a full-sized bathtub and frameless shower, you can enjoy the best of both worlds. Marble-look tiles contrast with premium brushed brass accents, while the statement Calacatta double sinks are underpinned with plenty of floating storage.

# Bathrooms that embody form and function.

Each bathroom features oversized frameless showers with rainfall showerheads, curved corner basins with Calacatta vanity tops and matte black tapware and fixtures. These spaces have been exquisitely designed for just about everyone, whether you are a growing family or after an impressive bathroom for guests.