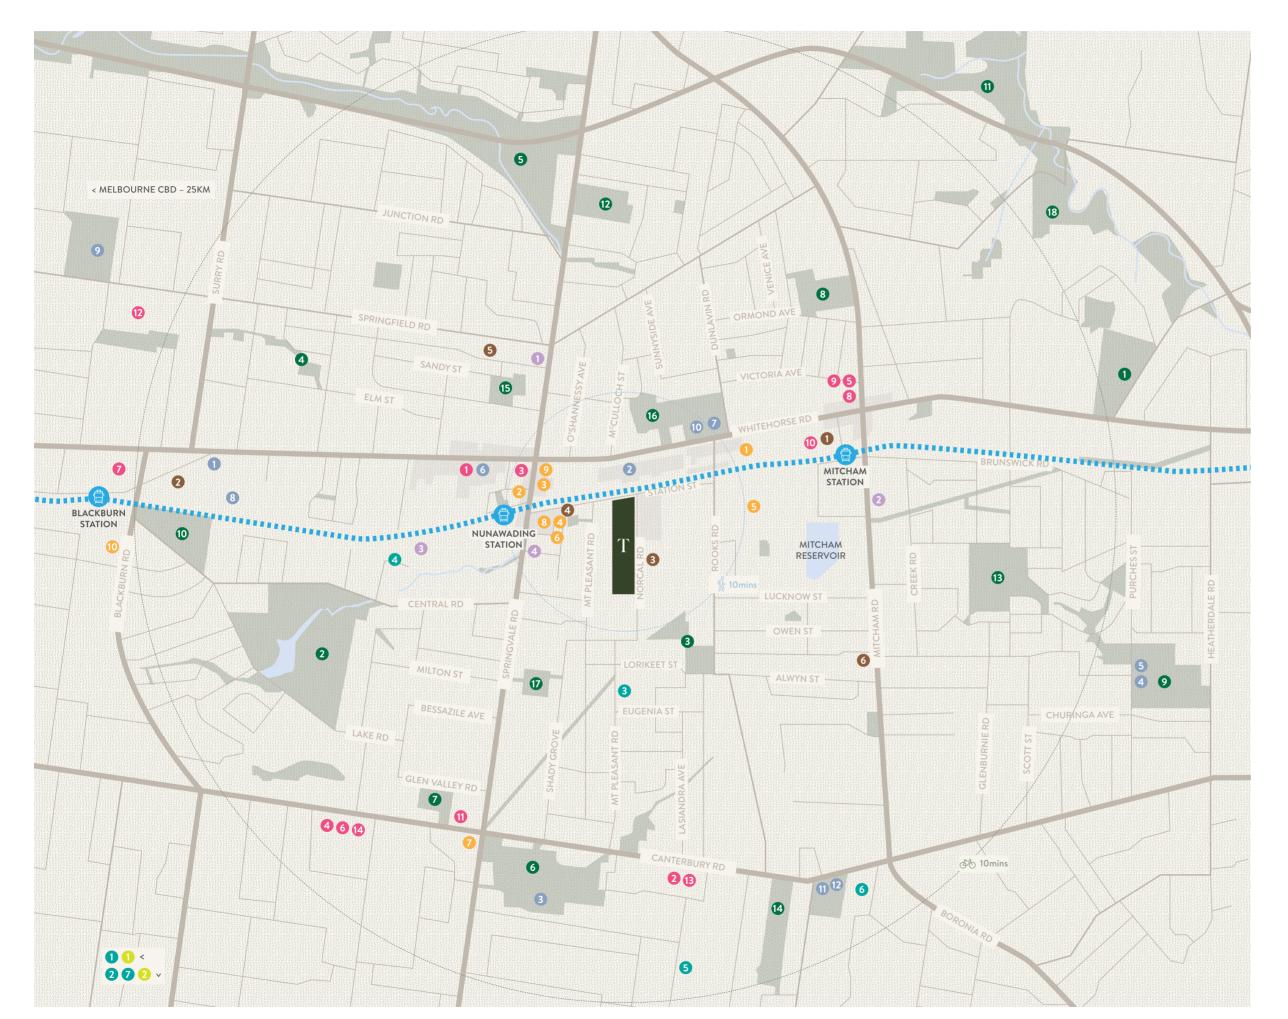

# Village verve

Tunstall Village's location near the heart of Nunawading puts a startling array of amenities within easy reach, from numerous shops and restaurants to parks, sporting facilities, schools, and even a university. Nunawading Train Station, within an easy walk, can connect you with multiple vibrant neighbourhoods, including nearby Mitcham and Blackburn, in a matter of minutes.

## Everything you need

The area surrounding Tunstall Village takes in not only Nunawading but also nearby Blackburn and Mitcham, presenting a huge array of shops, restaurants, parks, educational institutions, and transport links.

### Restaurants & bars

- 1. Bucatini
- 2. Flavours of Mekong
- 3. Haveli Heritage Indian
- 4. Mipung Korean BBQ
- 5. Mitcham Social 6. Oedo Sushi Cafe
- 7. Oliver's Restaurant
- 8. Pizzeria Romana
- 9. Tabla
- 10. The Food Republic

#### Cafes

- 1. Collector's Coffee House
- 2. Little Things Coffee
- 3. Mr Robertson Cafe
- 4. Station Street Cafe
- 5. The Peddler Cafe
- 6. Two Brothers Mitcham

### Sports & health

- 1. Athletic HQ
- 2. Element Fitness Health Club
- 3. Forest Hill Cricket Club
- 4. Heathmont Jets Football Club
- 5. Heatherdale Tennis Club
- 6. Level 9 Fitness
- 7. Mitcham Football Club
- 8. MOV.E Movement Evolved
- 9. Nunawading Football Club
- 10. Nunawading Gymnastics and Sports Club
- 11. Vermont Eagles Football Club
- 12. Vermont Cricket Club

### **Schools**

- 1. Box Hill High School
- 2. Emmaus College
- 3. Mount Pleasant Road Primary School
- 4. Nunawading Christian College
- 5. St Timothy's Primary School
- 6. Vermont Primary School
- 7. Vermont Secondary College

### **Universities & TAFE**

- 1. Box Hill TAFE
- 2. Deakin University

### **Parks**

- 1. Antonio Park
- 2. Blackburn Lake Sanctuary
- 3. Charles Rooks Reserve
- 4. Cootamundra Walk
- 5. Eastern Freeway Linear Reserve
- 6. Forest Hill Reserve
- 7. Glen Valley Rd Reserve
- 8. Halliday Park
- 9. Heatherdale Reserve
- 10. Morton Park
- 11. Mullum Mullum Creek Linear Park
- 12. R E Gray Reserve
- 13. Simpson Park
- 14. Stephens Reserve 15. Tunstall Park
- 16. Nangnak Park
- 17. Wren Close Reserve
- 18. Yarran Dheran Nature Reserve

### Childcare

- 1. Little Raskals Kindergarten & Child Care Centre
- 2. Mitcham Rd Family Day Care
- 3. Nunawading Christian College Early Learning Centre & Child Care
- 4. Our Kids Child Care Centre

### Shops & groceries

- 1. Brand Smart shopping mall
- 2. Brentford Square Shopping Centre
- 3. Shell Coles Express Nunawading
- 4. Coles Forest Hill 5. Coles Mitcham
- 6. Forest Hill Chase Shopping Centre
- 7. Home Pantry
- 8. KT Mart Micham
- 9. Mitcham Shopping Centre
- 10. Santhosh Indian Grocery
- 11. Strawberry Point Forest Hill
- 12. Woolworths Blackburn North 13. Woolworths Vermont
- 14. Woolworths Forest Hill