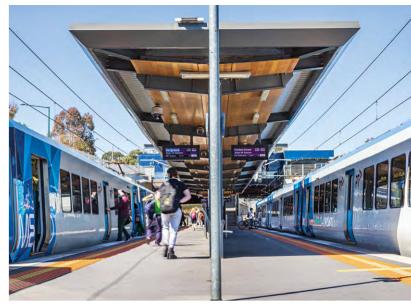

Tunstall Village is just five minutes' walk from Nunawading Station, which offers connections to the city and surrounding suburbs on the Belgrave and Lilydale lines. Major roads criss-cross the nearby area, giving easy access to all of Melbourne's delights.