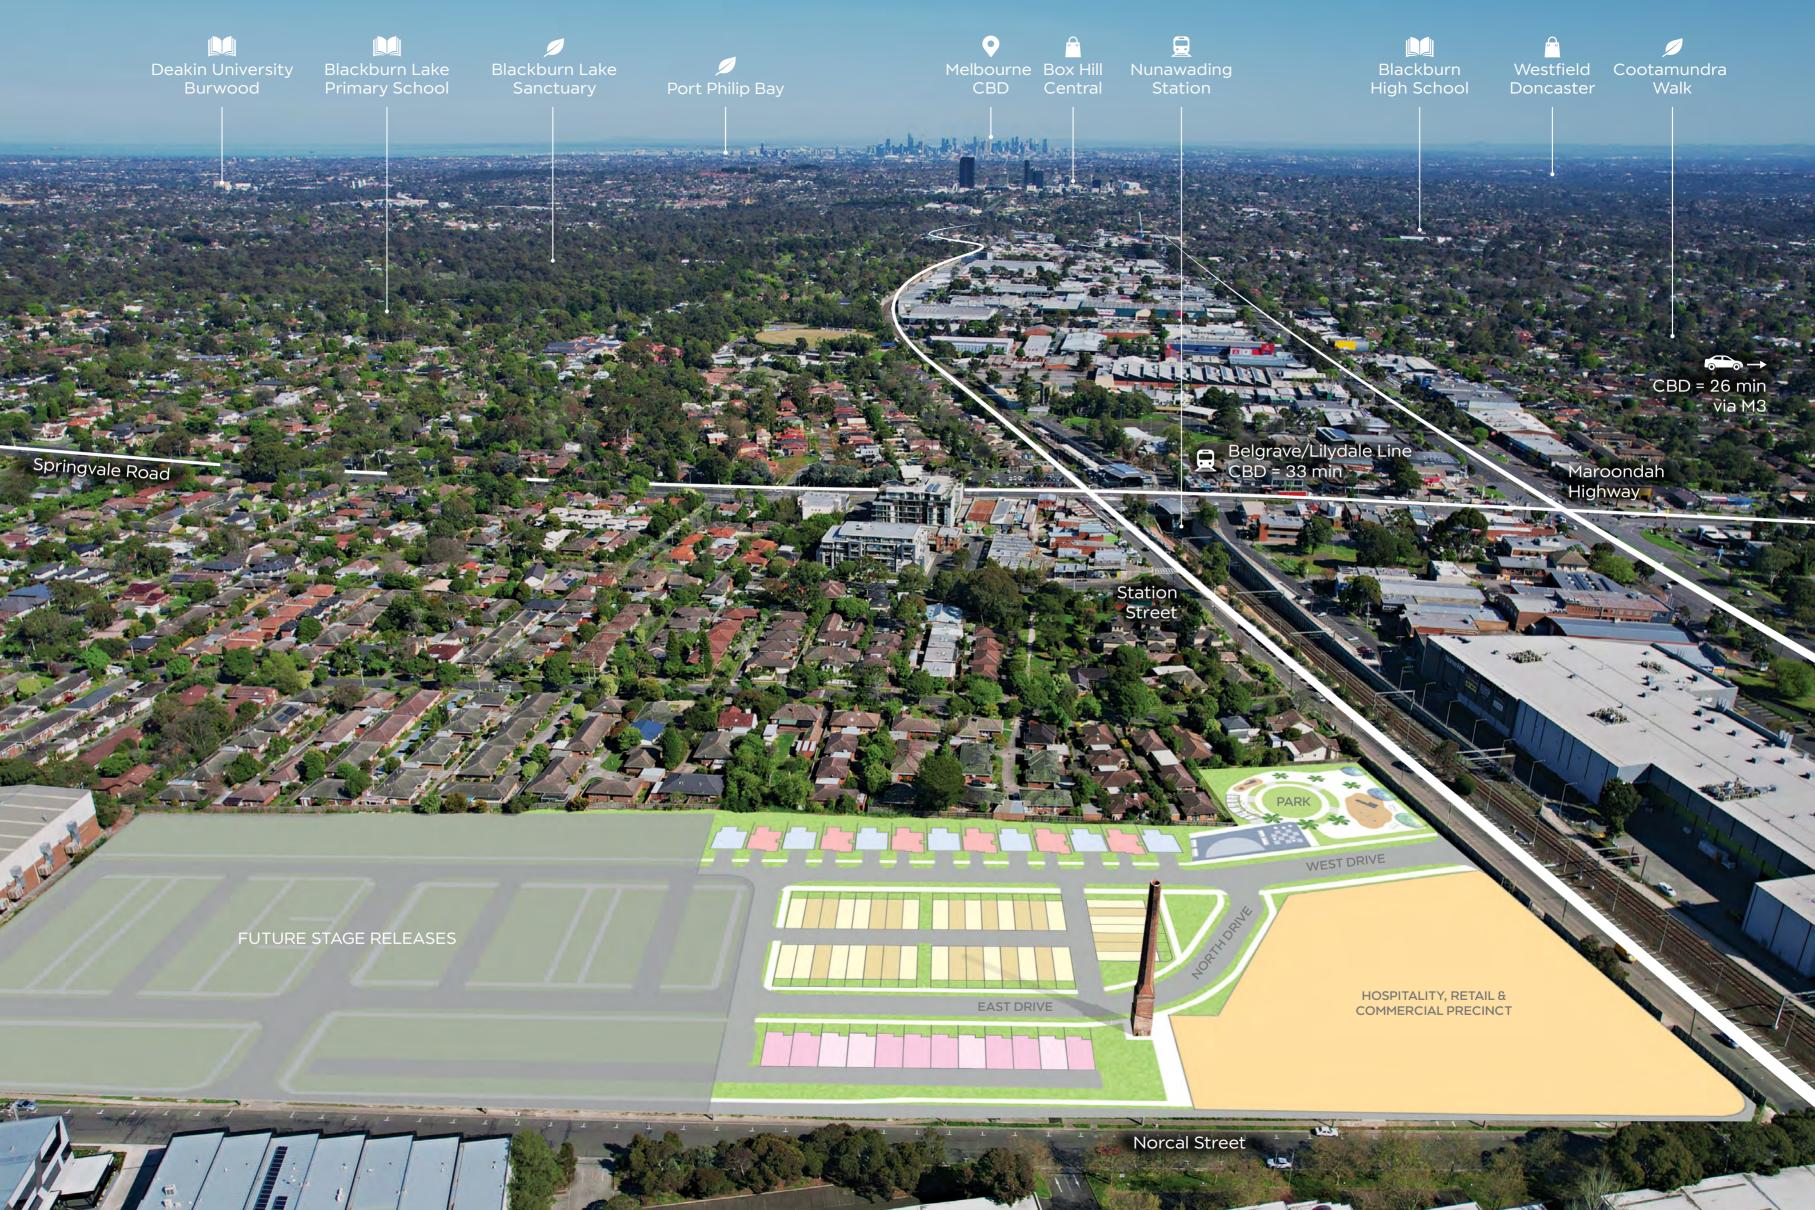

# Village verve

Tunstall Village's location near the heart of Nunawading puts a startling array of amenities within easy reach, from numerous shops and restaurants to parks, sporting facilities, schools, and even a university. Nunawading Train Station, within an easy walk, can connect you with multiple vibrant neighbourhoods, including nearby Mitcham and Blackburn, in a matter of minutes.

# Future retail precinct

Tunstall Village offers residents on-site retail and grocery shopping convenience with its commercial precinct of 10,000 square metres.

This mixed-use area, next to the main entrance will house supermarket, childcare, cafe, and restaurant choices all within the Tunstall Village community.

### Room to move

Tunstall Village is ringed by both small neighbourhood parks like the nearby Wood Street Reserve, Charles Rooks Reserve, and Nangnak Garden, and large suburban green spaces like the Blackburn Lake Sanctuary and Eastern Freeway Linear Reserve.

Tunstall Village is just five minutes' walk from Nunawading Station, which offers connections to the city and surrounding suburbs on the Belgrave and Lilydale lines. Major roads criss-cross the nearby area, giving easy access to all of Melbourne's delights.