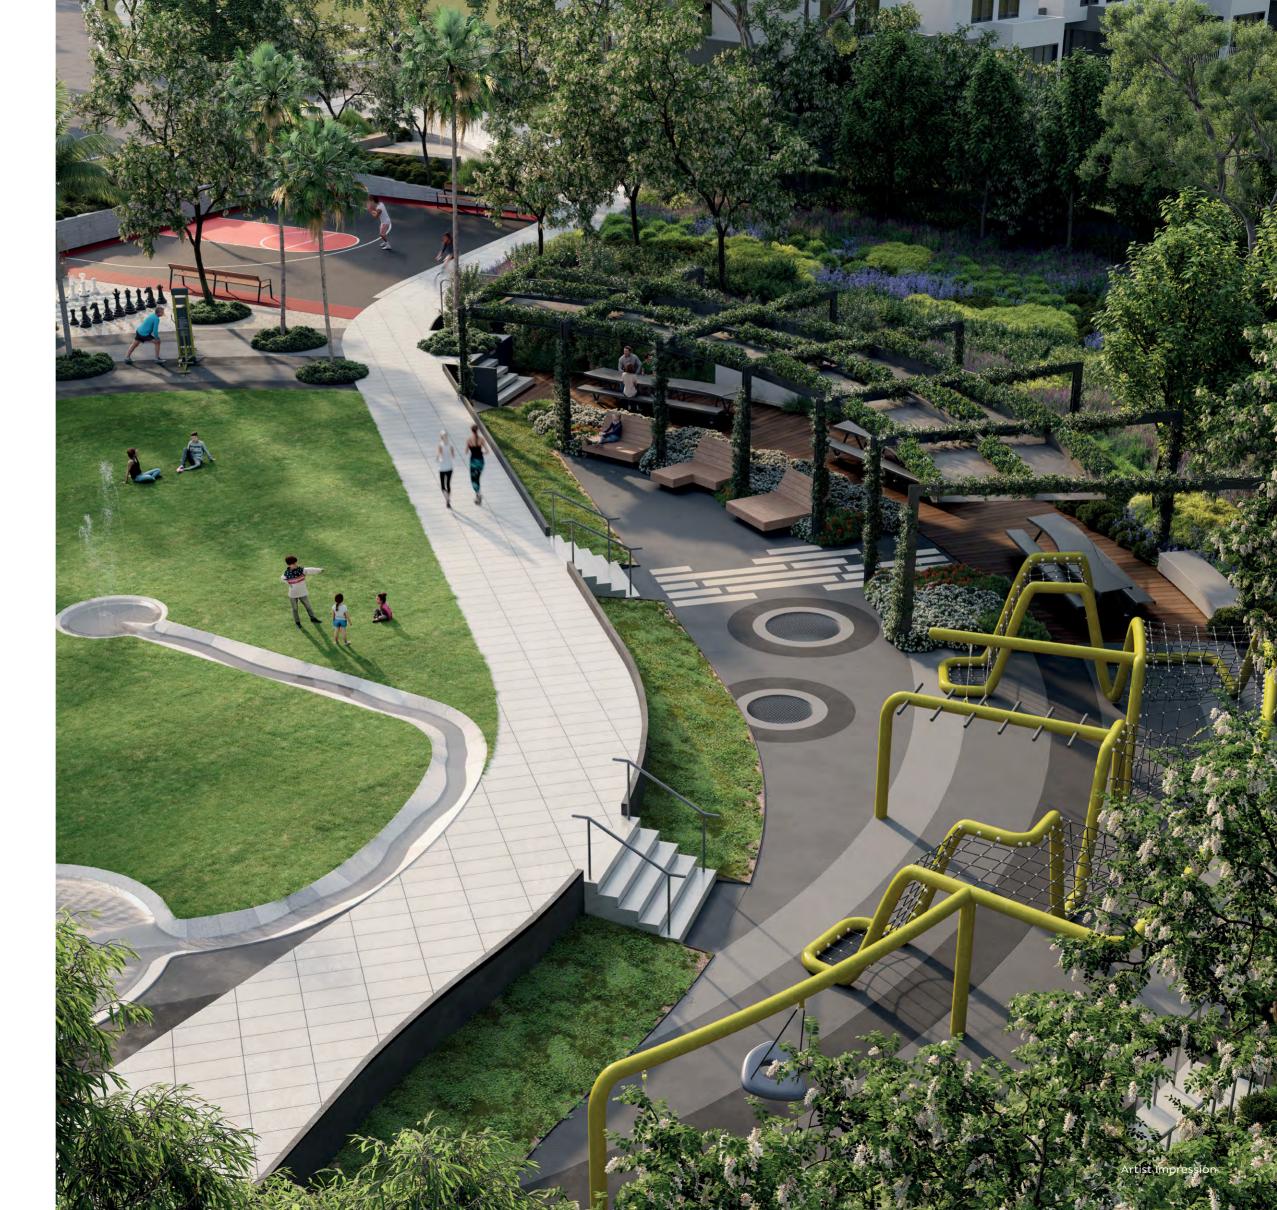

### Room to move

Tunstall Village is ringed by both small neighbourhood parks like the nearby Wood Street Reserve, Charles Rooks Reserve, and Nangnak Garden, and large suburban green spaces like the Blackburn Lake Sanctuary and Eastern Freeway Linear Reserve.

Blackburn Lake Sanctuary

Walker Park

Nunawading Train Station

Deakin University

LIFESTYLE - 23