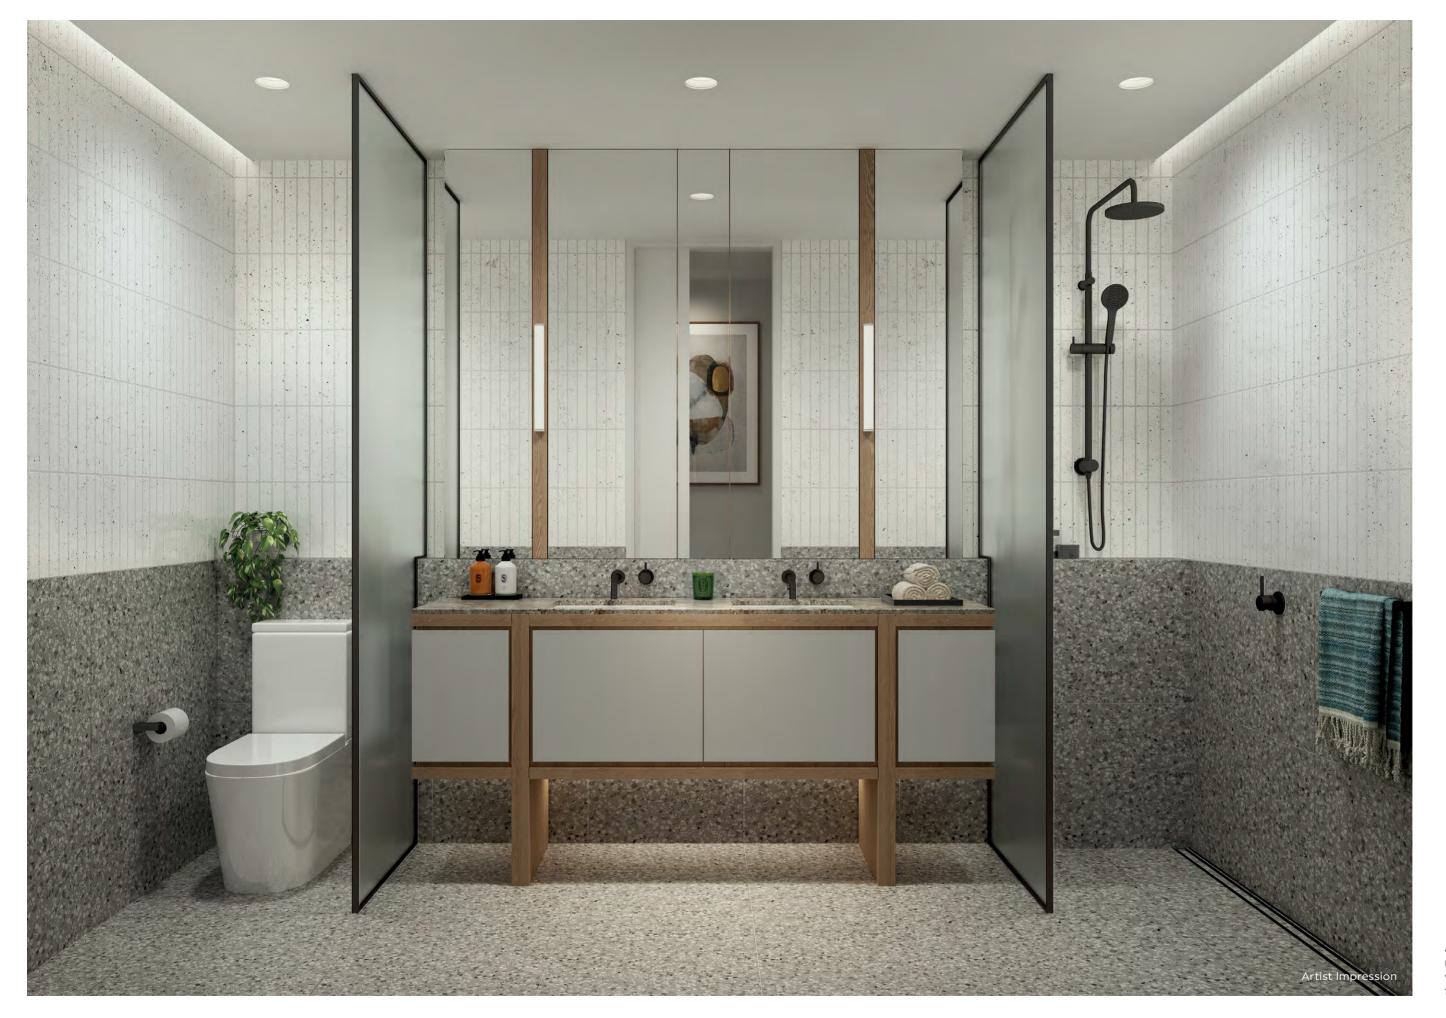

# Bathroom brilliance

A fresh palette of light-coloured porcelain tiles makes bathrooms at Tunstall Village bright and airy, with abundant illumination and warm accents on tapware and mirrors that add a touch of opulence.