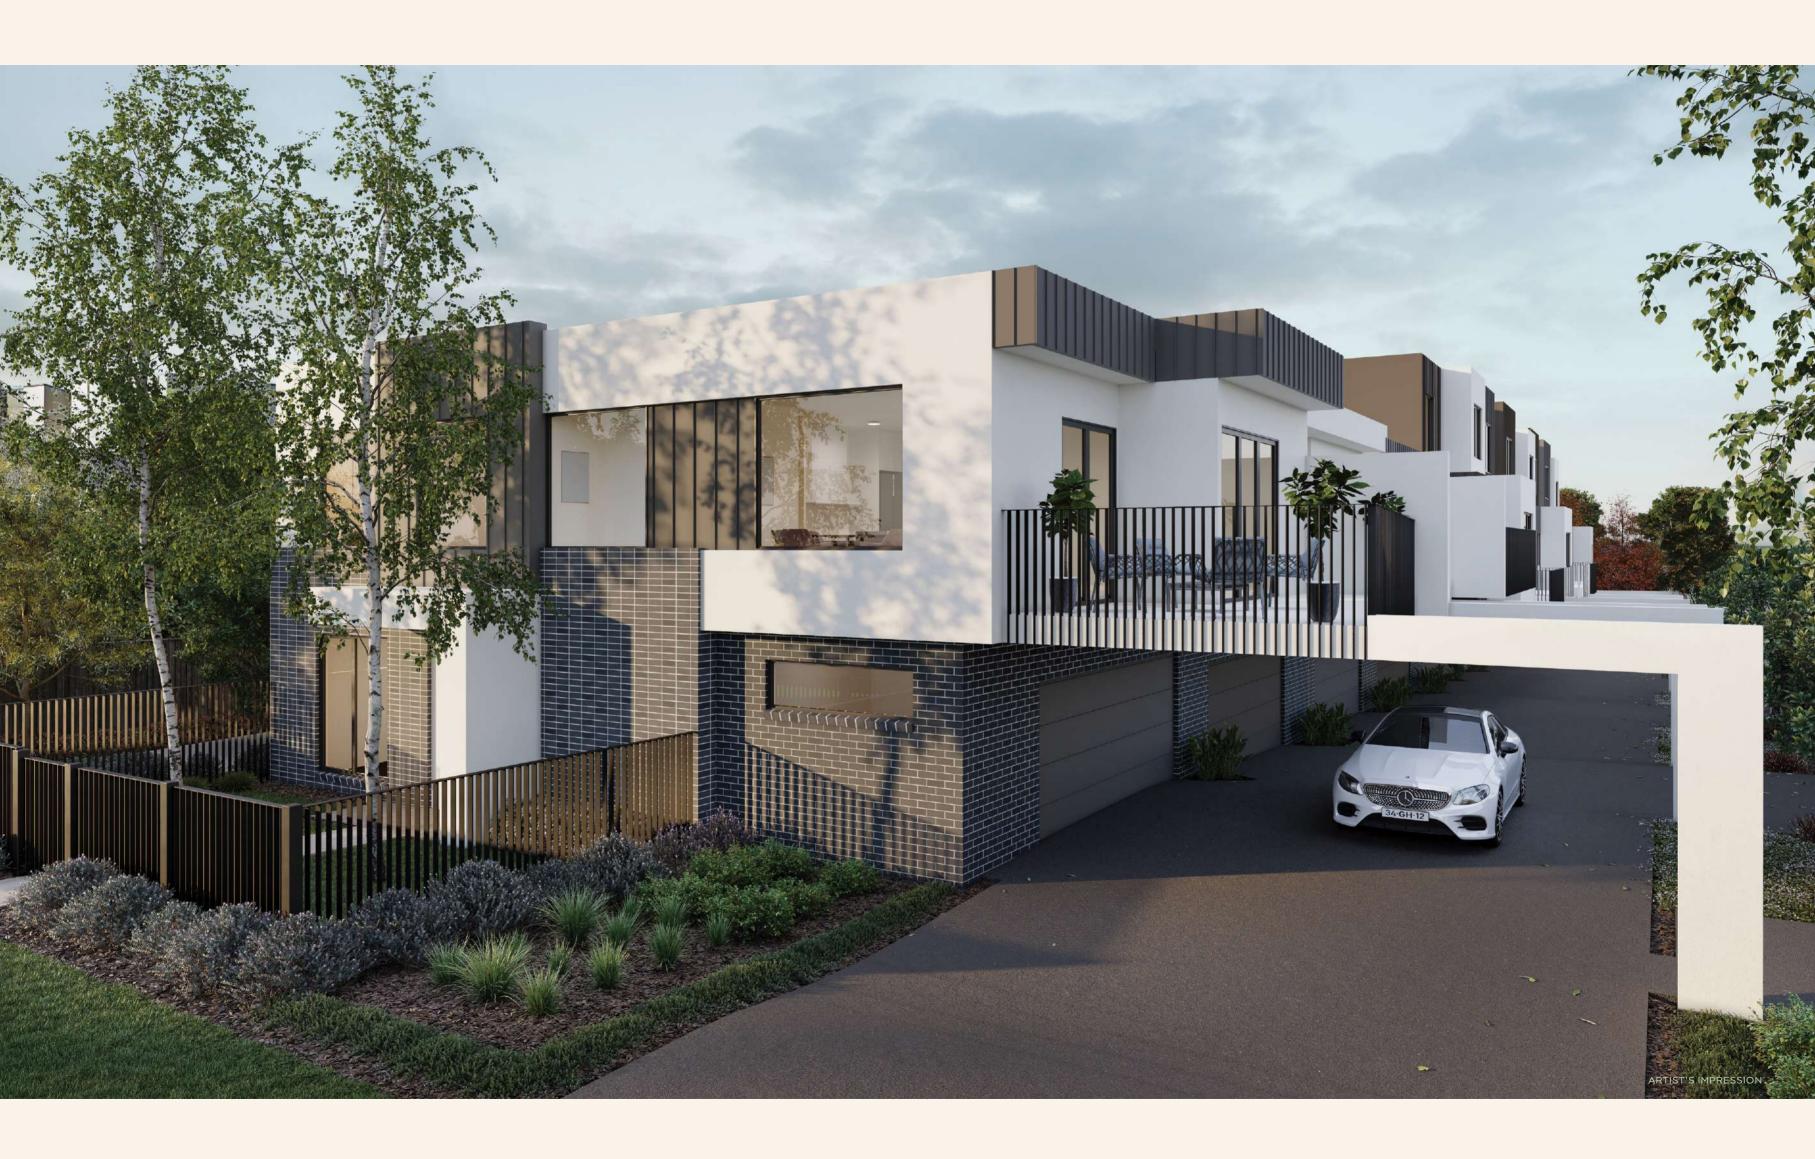

5 HENRY ST, DONCASTER

5 Henry is a community of ten thoughtfully designed townhouses located within immediate proximity to the leafy, expansive Ruffey Lake Park. With meticulous design elements and bespoke interior touches, every detail of 5 Henry Street has been considered to create the perfect home and sanctuary.

ARCHITECTURE

Elevate your perspective from an elegant and contemporary boutique townhouse.

Henry Street blends a relaxed suburban feel with a growing trend for modern, urban-style architecture.

Crisp, contemporary geometric design elements enhance a subtle, yet refined palette that ranges from neutral whites to the warm tone of timber panelling and the smooth textured feature tiles, making for undeniably elegant, contemporary living experience.