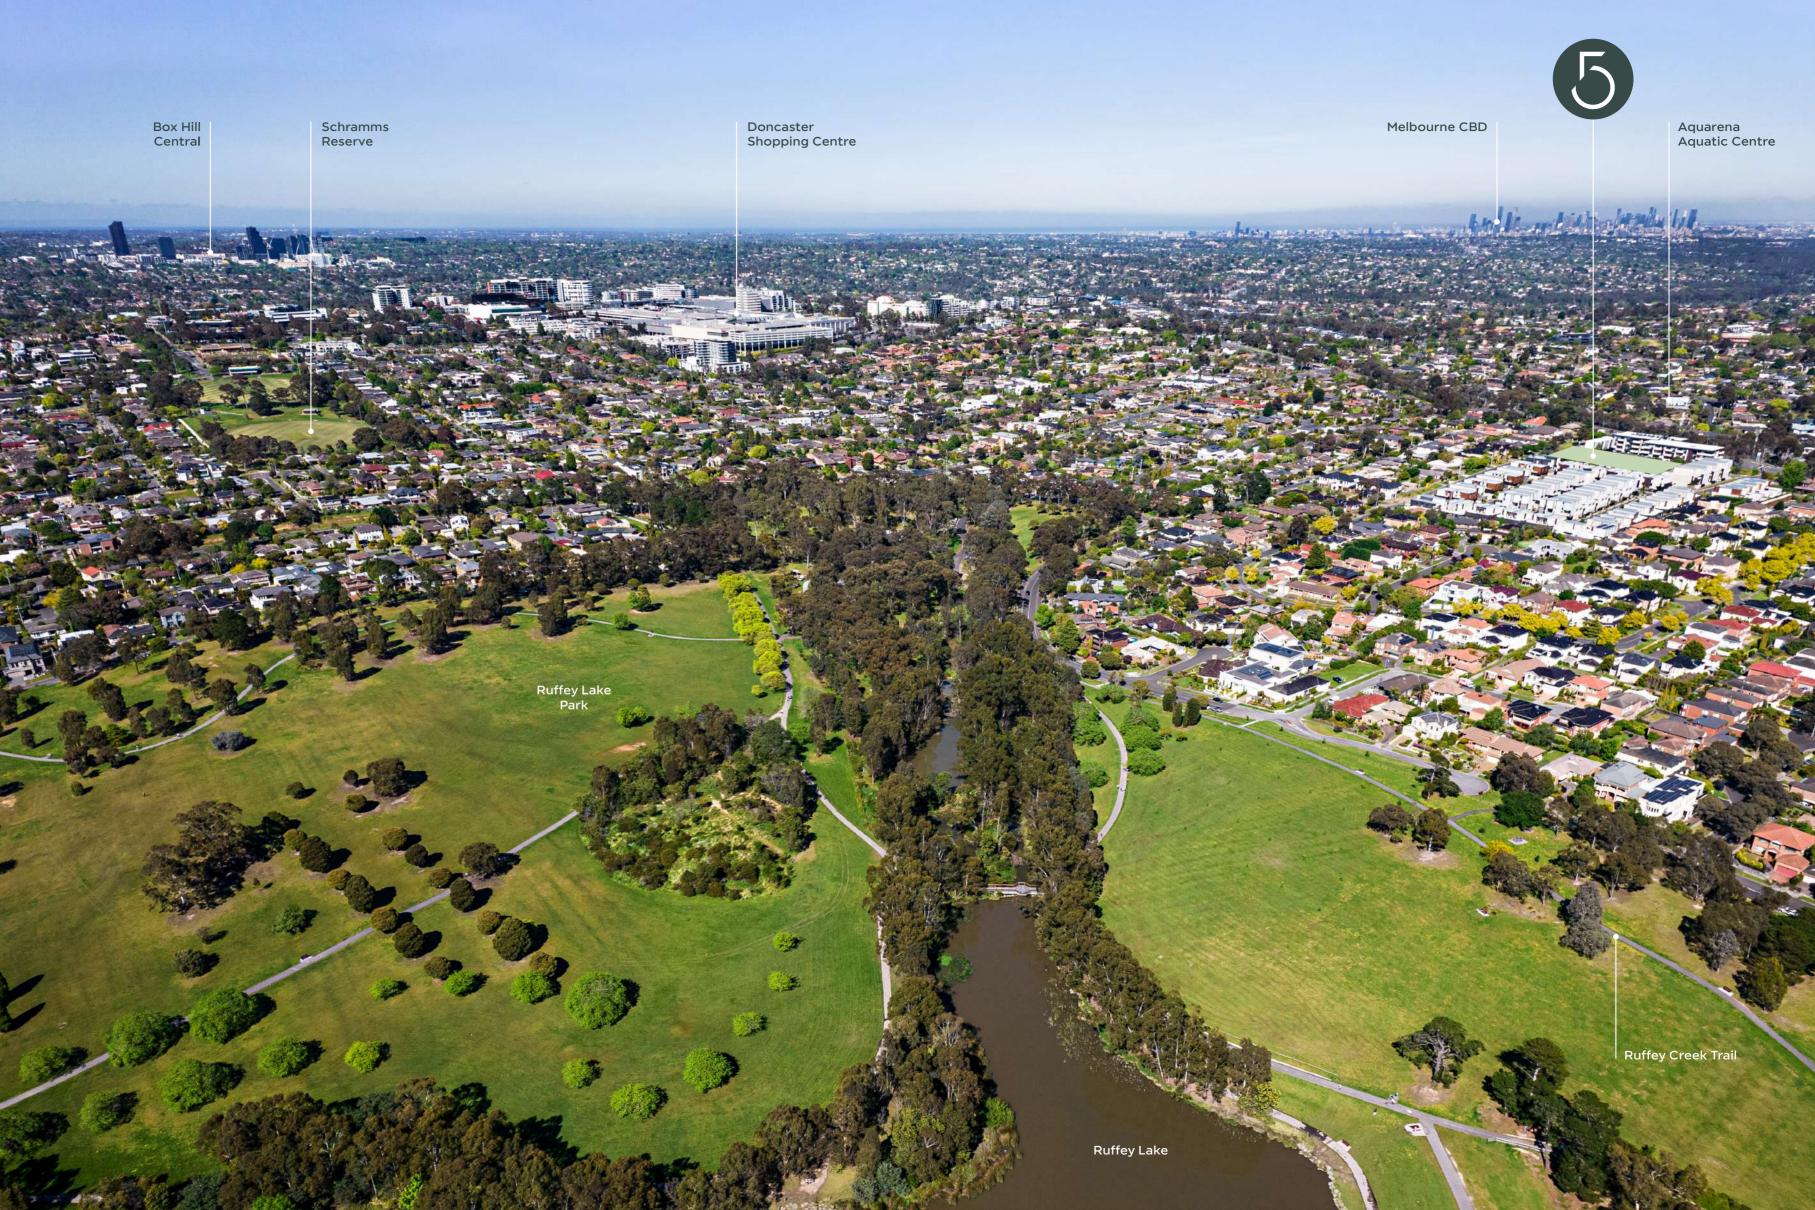

# 5 minutes from the centre Parks 1 Aqu 2 Eas 3 Ruf 4 Ruf

As one of Melbourne's largest shopping centres, Westfield Doncaster offers hundreds of shops, supermarkets, department stores, restaurants, cinemas and gym.

#### **Parks and Recreation**

← To Eastern Freeway

- 1 Aquarena Aquatic Centre
- 2 Eastern Golf Club
- 3 Ruffey Lake Park
- 4 Ruffey Creek Trail
- 5 Schramms Reserve
- 6 Rieschiecks Reserve
- 7 Lynwood Parade Reserve
- 8 Victoria Street Playground
- 9 Ruffey Creek
- 10 Bon View Wetlands