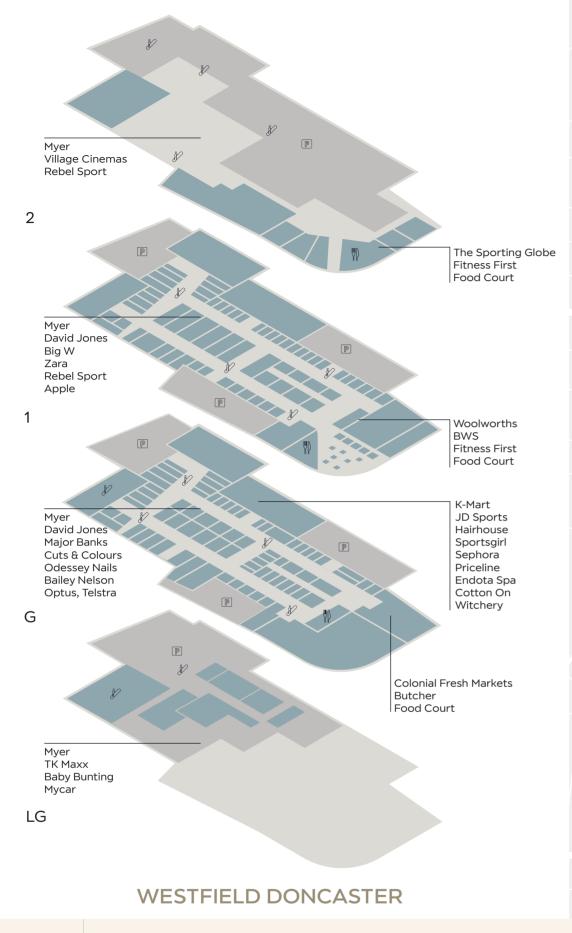

# 5 minutes from the centre Parks 1 Aqu 2 Eas 3 Ruf 4 Ruf

As one of Melbourne's largest shopping centres, Westfield Doncaster offers hundreds of shops, supermarkets, department stores, restaurants, cinemas and gym.