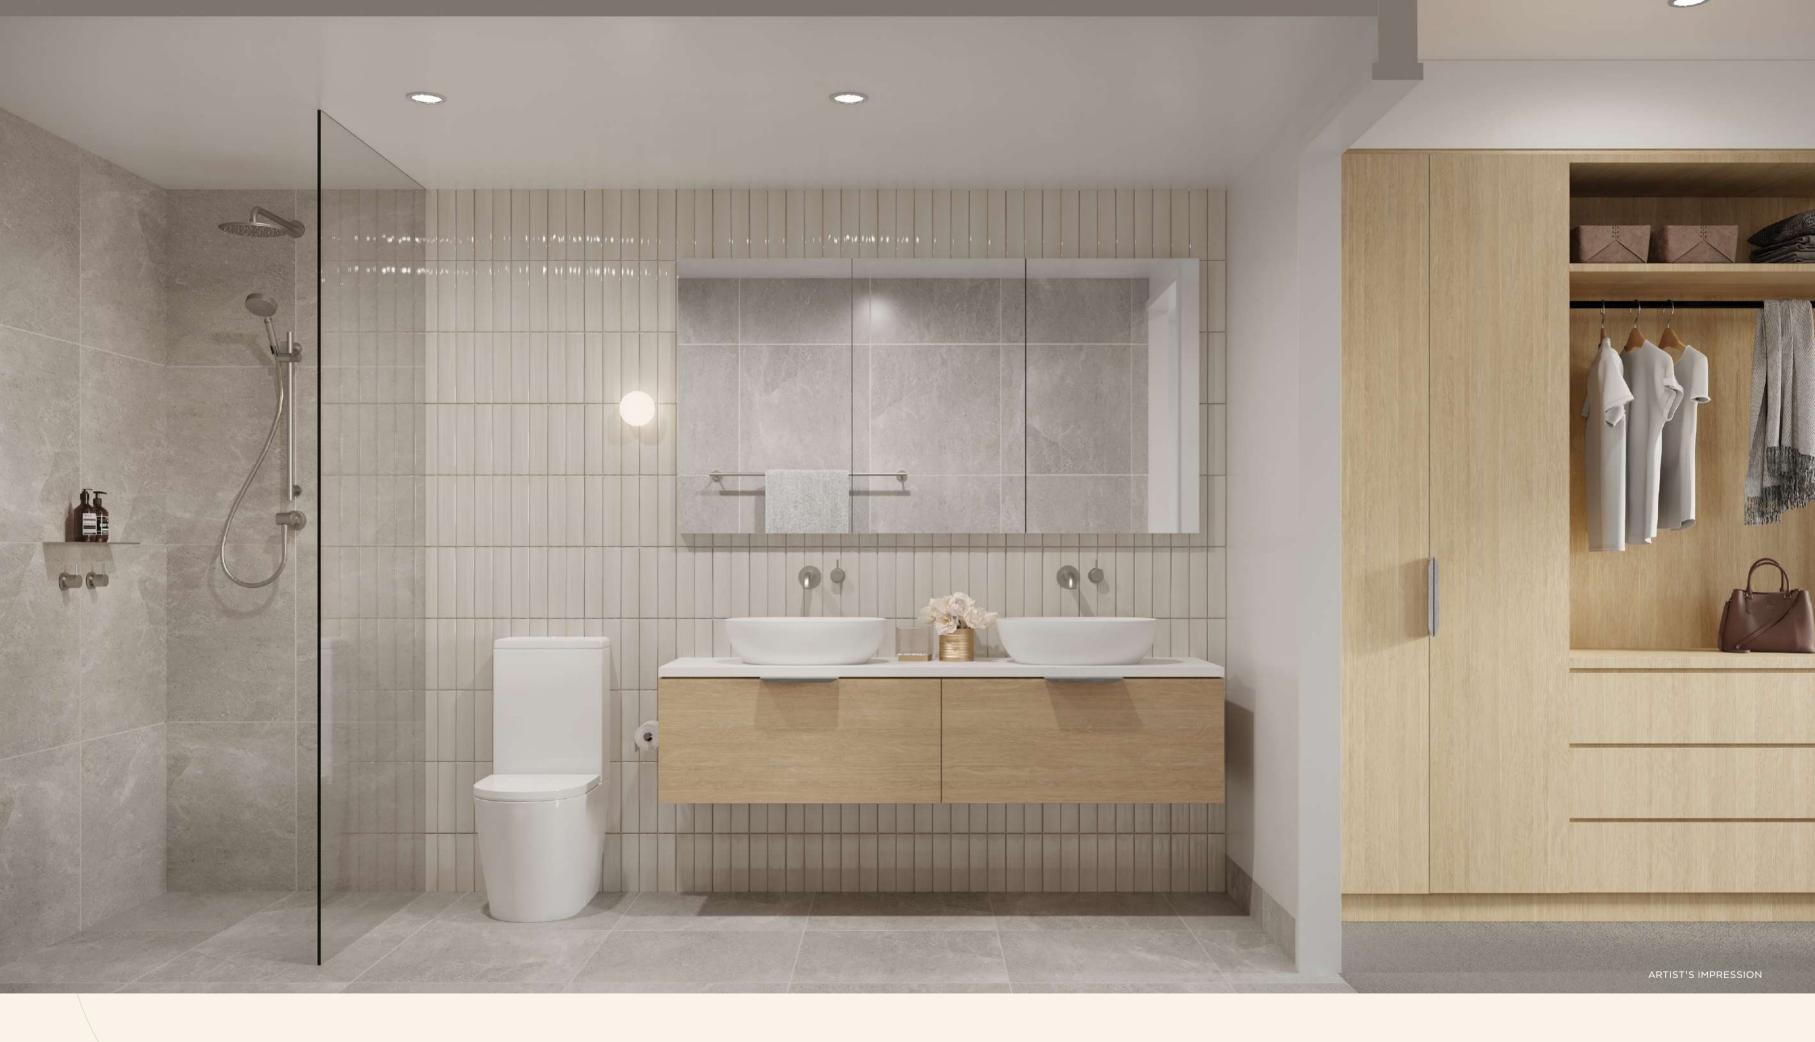

The walk-in wardrobes are appointed with luxury timber panelling and affords thoughtful storage opportunities to keep your possessions in perfect order.

Refresh your senses

A curated selection of brushed nickel tapware, feature lighting and timber panelling with ample storage offers a touch of relaxed sophistication. Enjoy the serene, calming nature of the bathrooms at 5 Henry Street, a perfect space to refresh and unwind.