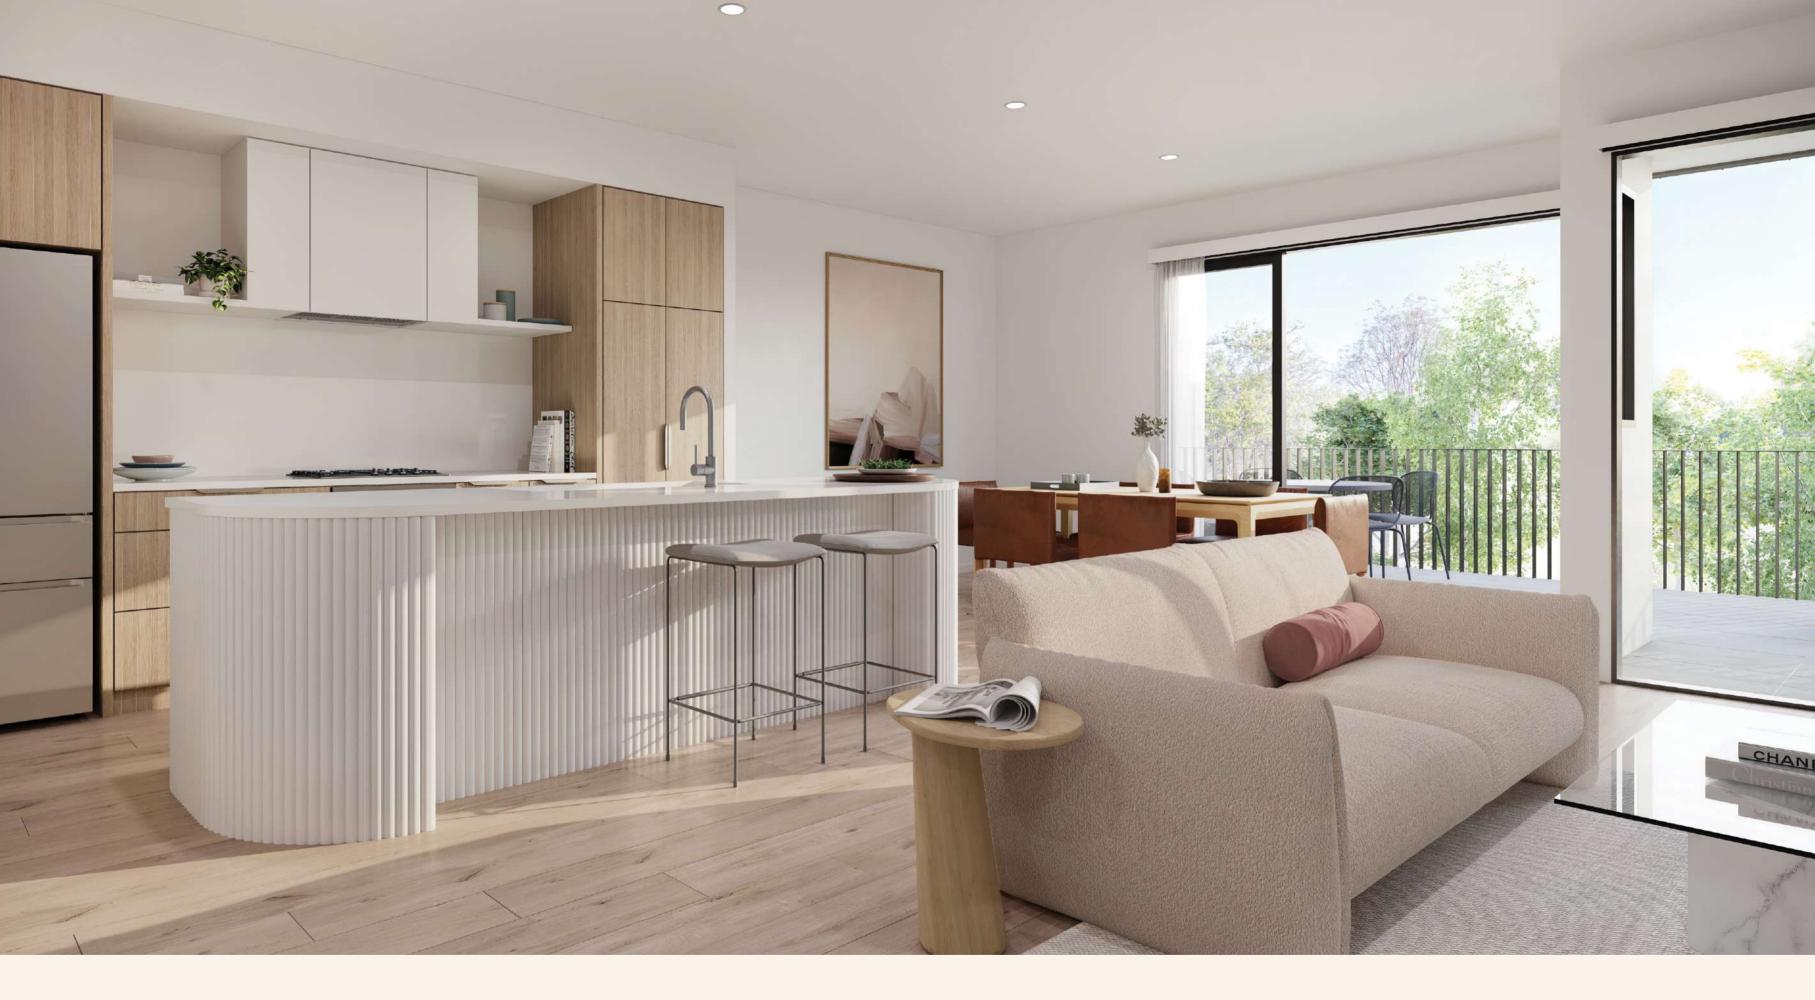

## Savour the moment

An island bench with distinctive fluted panelling forms the centrepiece of a design that affords effortless movement into living and dining areas.

Beautifully crafted using a range of premium materials and high-quality finishes, from timber panelling and engineered stone benchtops to brushed nickel and European appliances, each kitchen adds an element of beauty and function, perfect for entertaining friends and family.