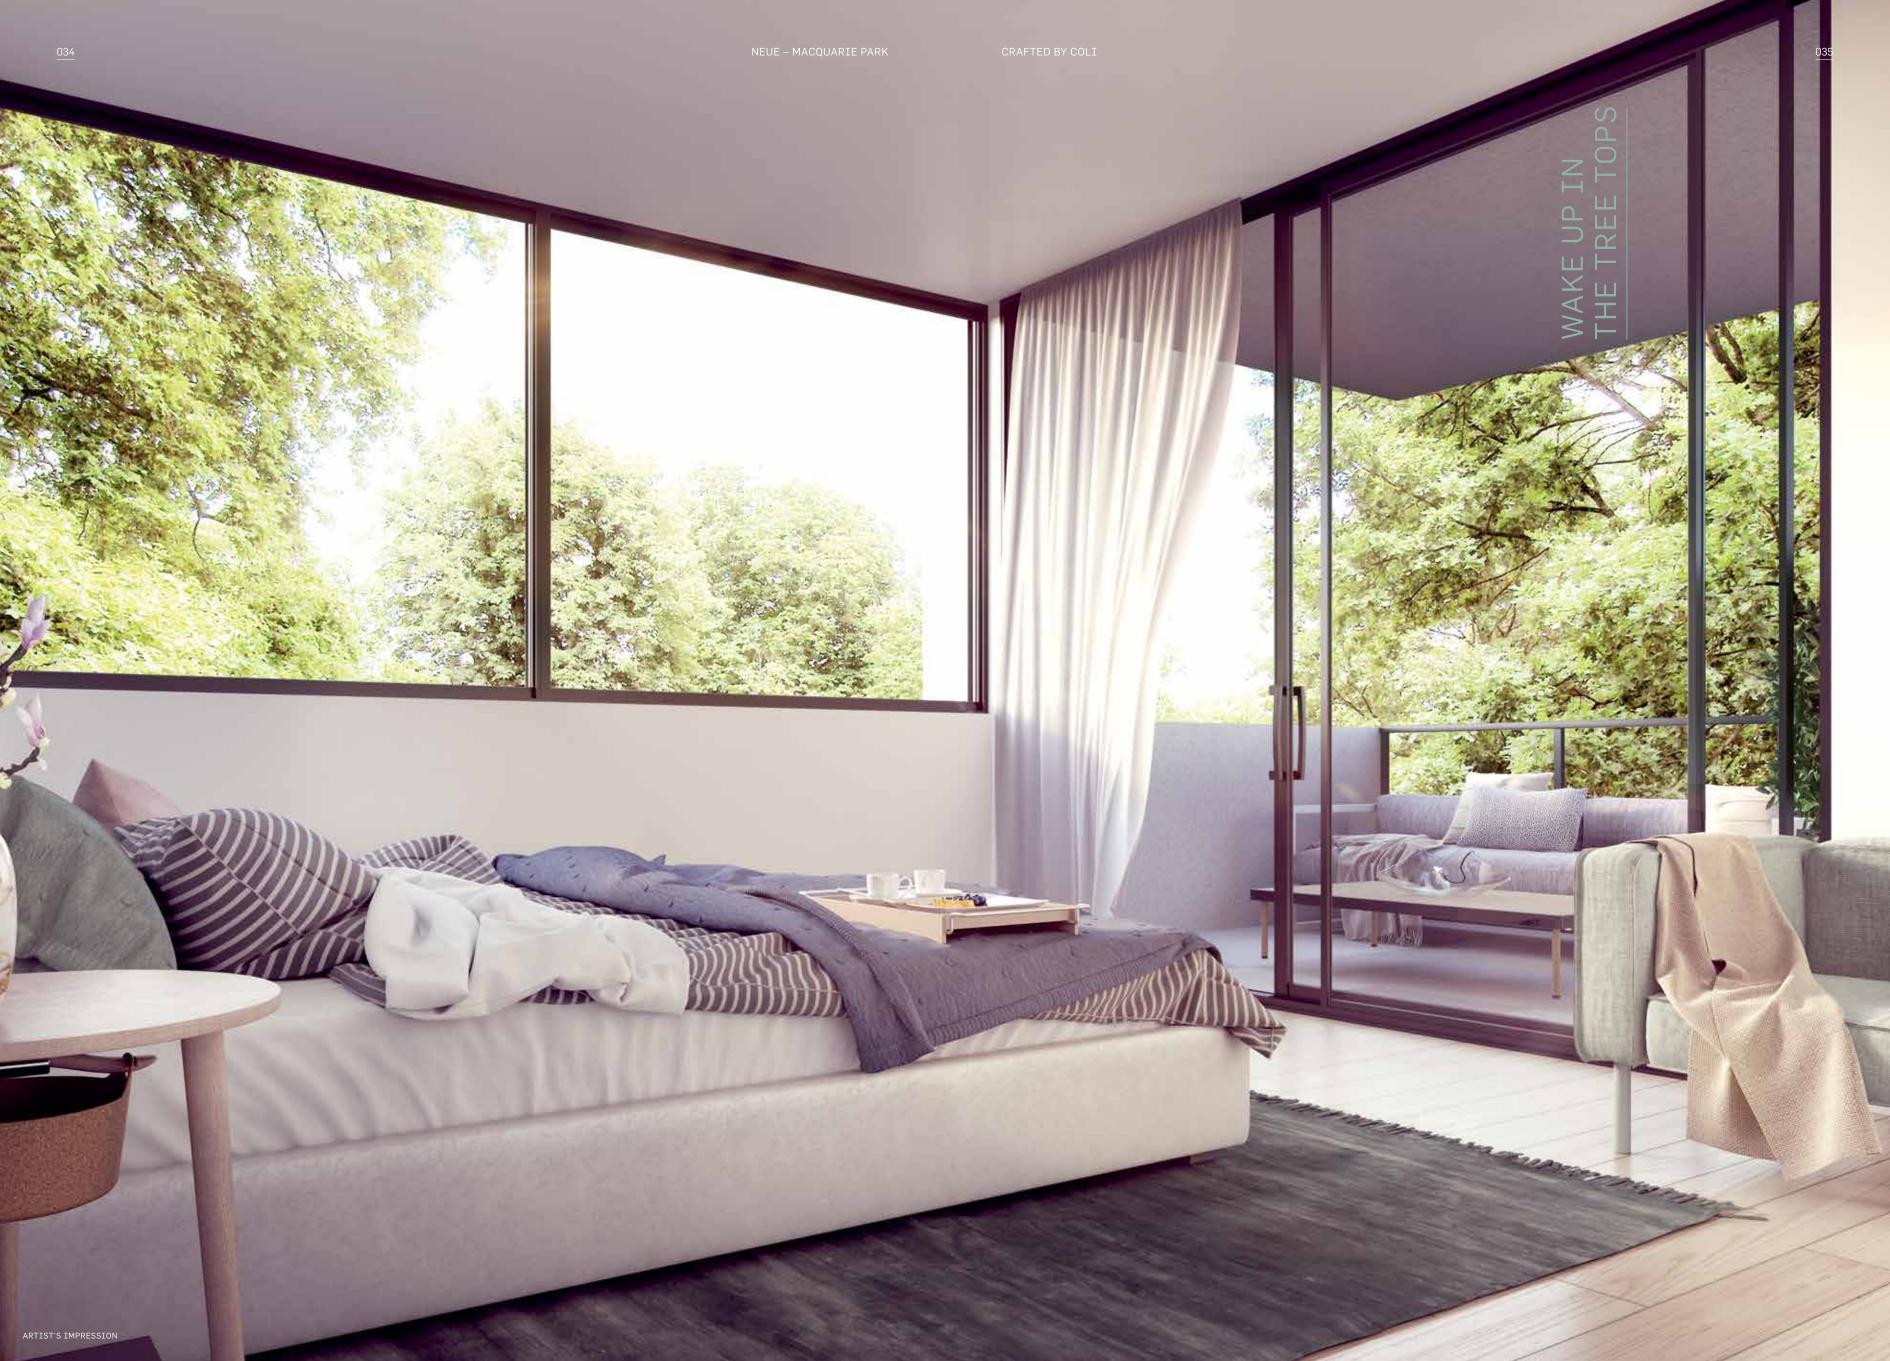

# Crafted to inspire

Drawing on nature – outside, Neue casts a striking impression. Its pure concrete and glass anatomy draws the surrounding natural landscape into and around the buildings.

Neue's floorplan design has been developed to incorporate every aspect of nature. Neue is orientated to take advantage of the natural sunlight and panoramic views — to bring the outside in.

Apartments at Neue feature direct sunlight access, 180 — 270° views, minimal common walls to enhance your privacy and all two bedroom apartments are corner positioned to provide dual aspects.

Neue is not your average apartment, it's a crafted retreat you'll love coming home to.

The native Banksia is found throughout the grounds at Neue — and can also be seen in the unique character of its architectural form. The wildflower, easily recognisable by its flowering spikes and bold, natural colours, is reflected in the subtle tones of green and gold glittering across its structure.