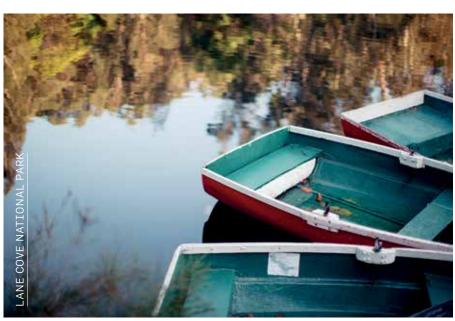

#### LANE COVE NATIONAL PARK

Lane Cove National Park is a hidden pocket of natural wonder. Offering walking tracks through stunning bushland, opportunities to row along the scenic Lane Cove River and many areas to settle down for a picnic or to feed the ducks, it's the perfect place for a relaxing day out with the family.