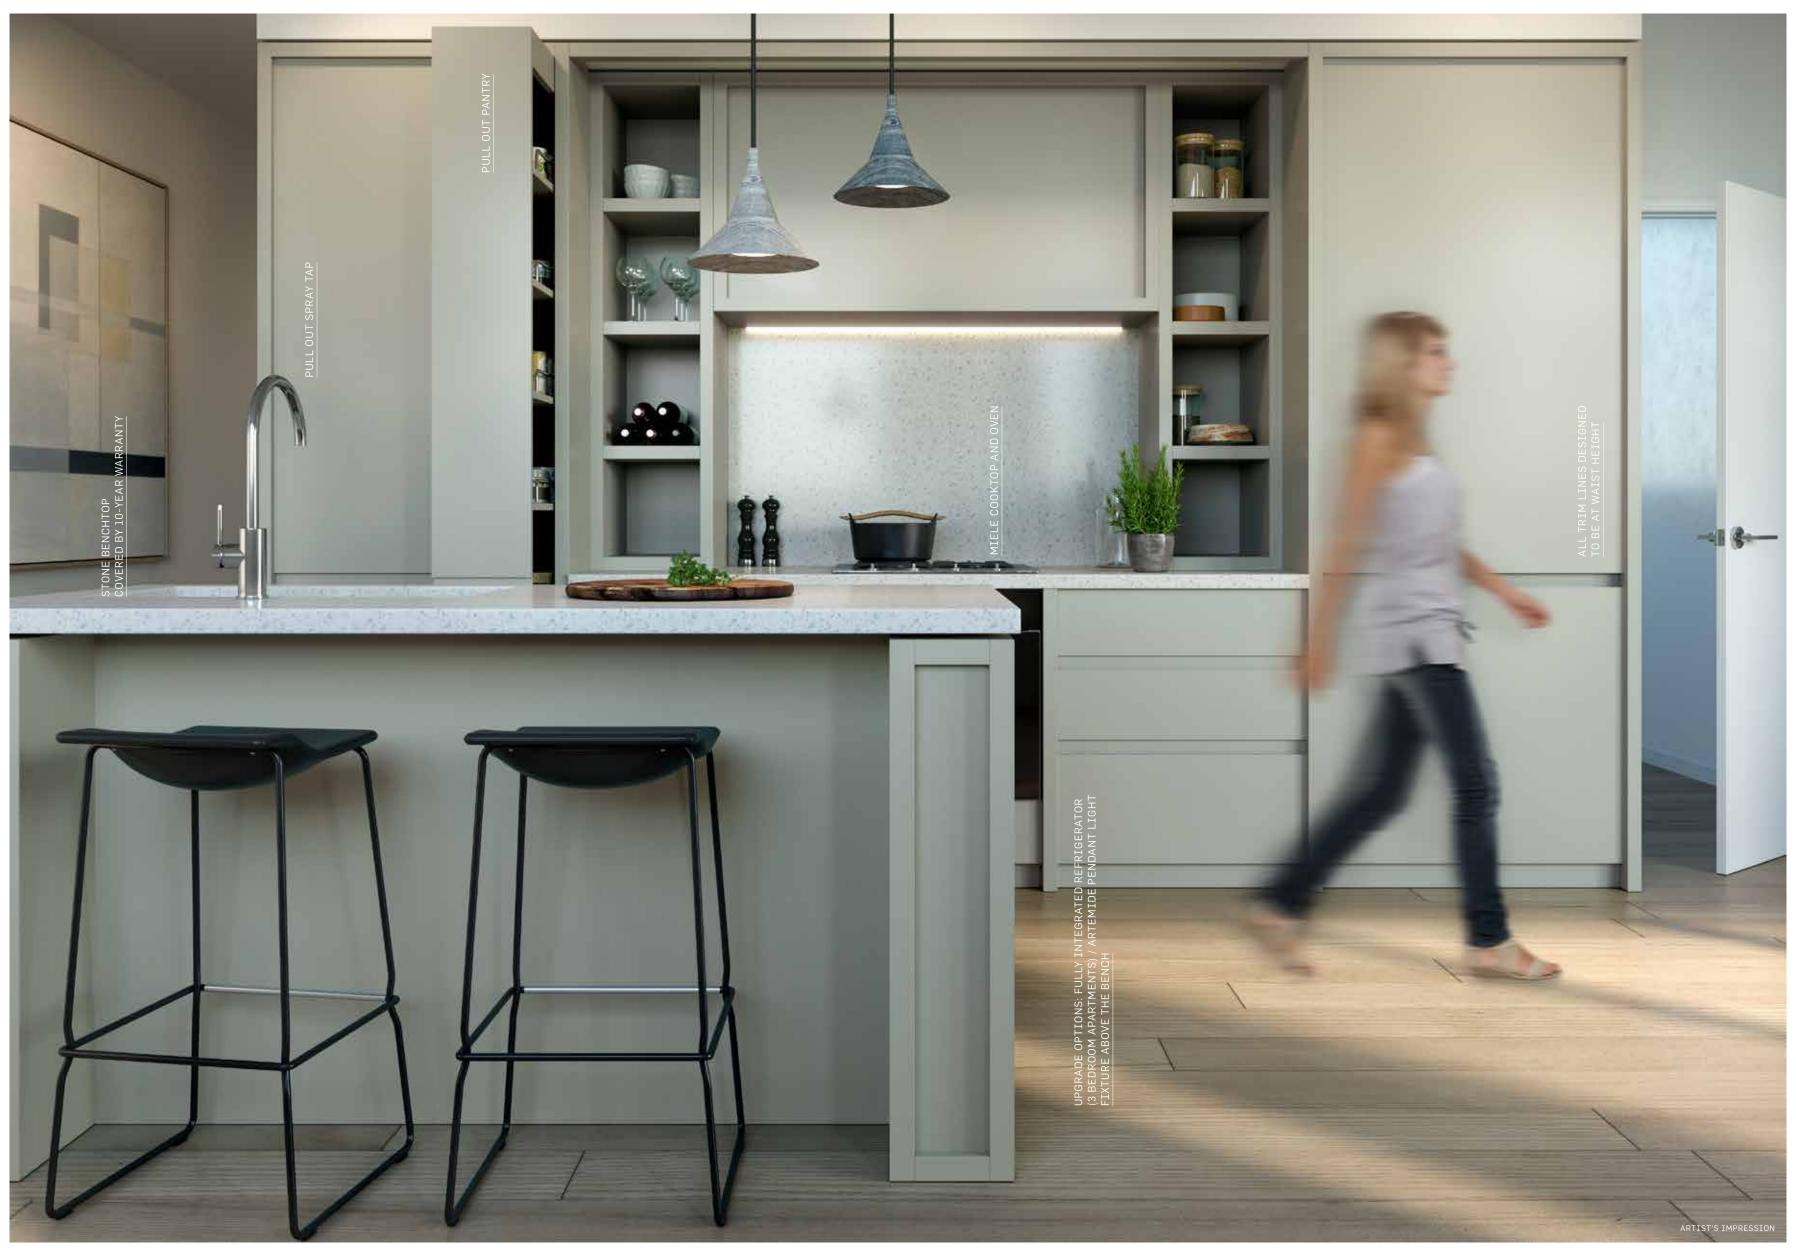

## Crafted to adore

Your kitchen is ready for every occasion – from a quick early morning coffee to relaxed weekend breakfasts and family entertaining.

> With its stone island benchtops, integrated appliances and smart pantry storage, this is where modern luxury meets convenience.

This kitchen is made for a master chef, with every detail considered – from the deluxe pull-out pantry to your bespoke cutlery insert. Your stone benchtop will still look stunning in decades to come, and kitchen islands have been designed to adapt to your personal preference – freestanding or with stools.