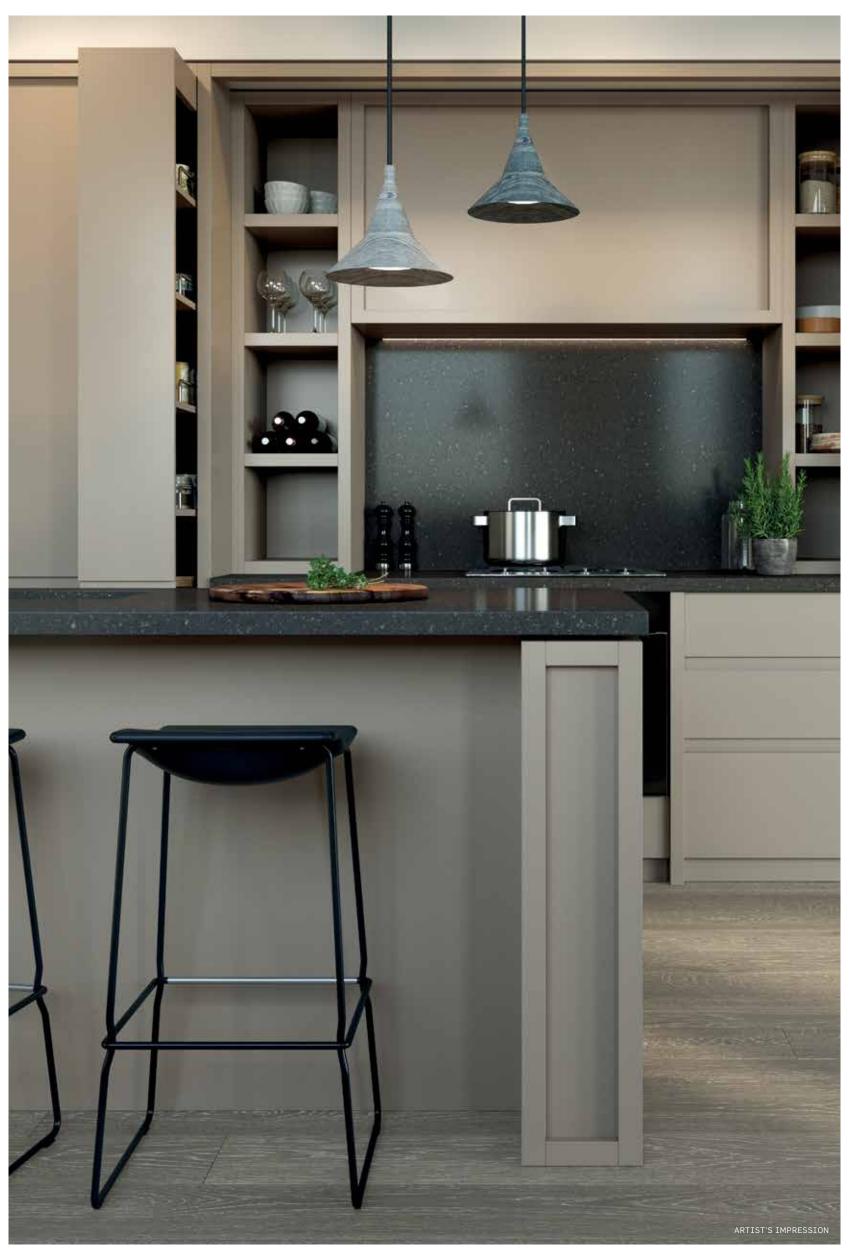

## Crafted to adore

Your kitchen is ready for every occasion – from a quick early morning coffee to relaxed weekend breakfasts and family entertaining.

> With its stone island benchtops, integrated appliances and smart pantry storage, this is where modern luxury meets convenience.

This kitchen is made for a master chef, with every detail considered – from the deluxe pull-out pantry to your bespoke cutlery insert. Your stone benchtop will still look stunning in decades to come, and kitchen islands have been designed to adapt to your personal preference – freestanding or with stools.