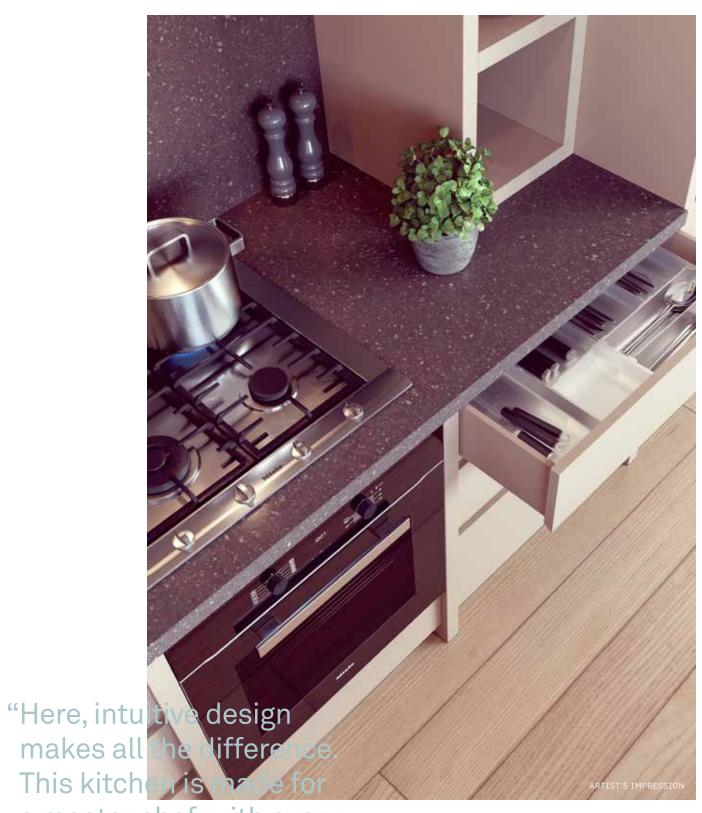

Many apartments offer a corner position, bringing in the summer breeze and winter sunlight - so you can switch off your air conditioning if you choose, and enjoy the healthy flow of natural air.

This kitch is

a master chef, with every detail considered."

INTERIORS, SJB

## Crafted to adore

Your kitchen is ready for every occasion – from a quick early morning coffee to relaxed weekend breakfasts and family entertaining.

> With its stone island benchtops, integrated appliances and smart pantry storage, this is where modern luxury meets convenience.

This kitchen is made for a master chef, with every detail considered – from the deluxe pull-out pantry to your bespoke cutlery insert. Your stone benchtop will still look stunning in decades to come, and kitchen islands have been designed to adapt to your personal preference – freestanding or with stools.