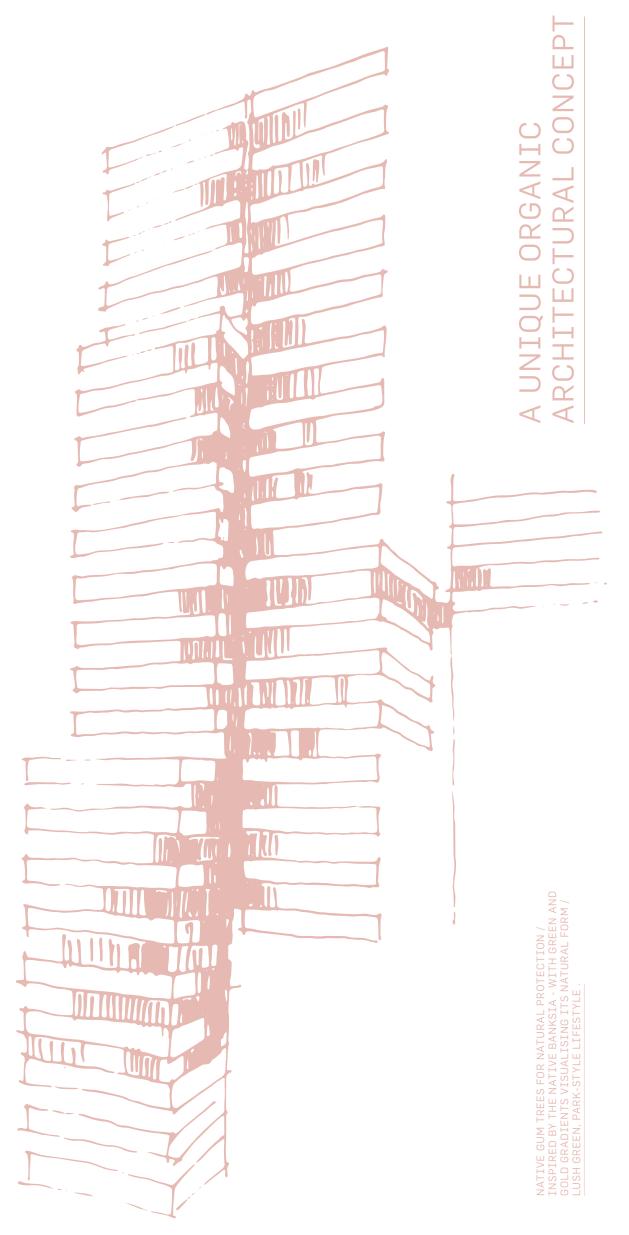

The native Banksia is found throughout the grounds at Neue — and can also be seen in the unique character of its architectural form. The wildflower, easily recognisable by its flowering spikes and bold, natural colours, is reflected in the subtle tones of green and gold glittering across its structure.