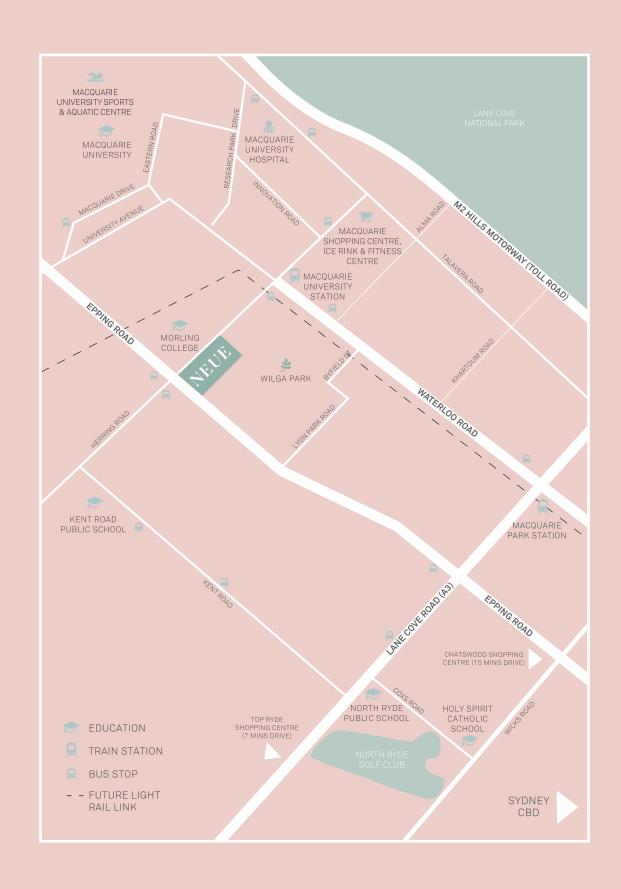

- Macquarie University: ranked among the top two per cent in the world
- Macquarie University
   Station: one of Sydney's
   largest transport
   intersections, soon to
   be upgraded to the new
   Sydney Metro Station
- Macquarie Park Future Link: a proposed light rail connecting Parramatta to Macquarie Park
- Macquarie Shopping Centre: NSW's second largest shopping centre
- Macquarie Park: a new emerging CBD, the strategic centre in Sydney's growth plan

#### MACQUARIE UNIVERSITY

Located just 5 minutes away from Neue, Macquarie University is ranked among the top two percent of universities in the world. With a state-of-the-art campus and outstanding educational facilities, this innovative university is known for producing graduates with a successful professional future.

#### MACQUARIE UNIVERSITY TRAIN STATION

Macquarie University Train Station is just around the corner, offering regular services to Sydney CBD and beyond. A train to Chatswood takes just 14 minutes, and Central Station is just 20 minutes away.