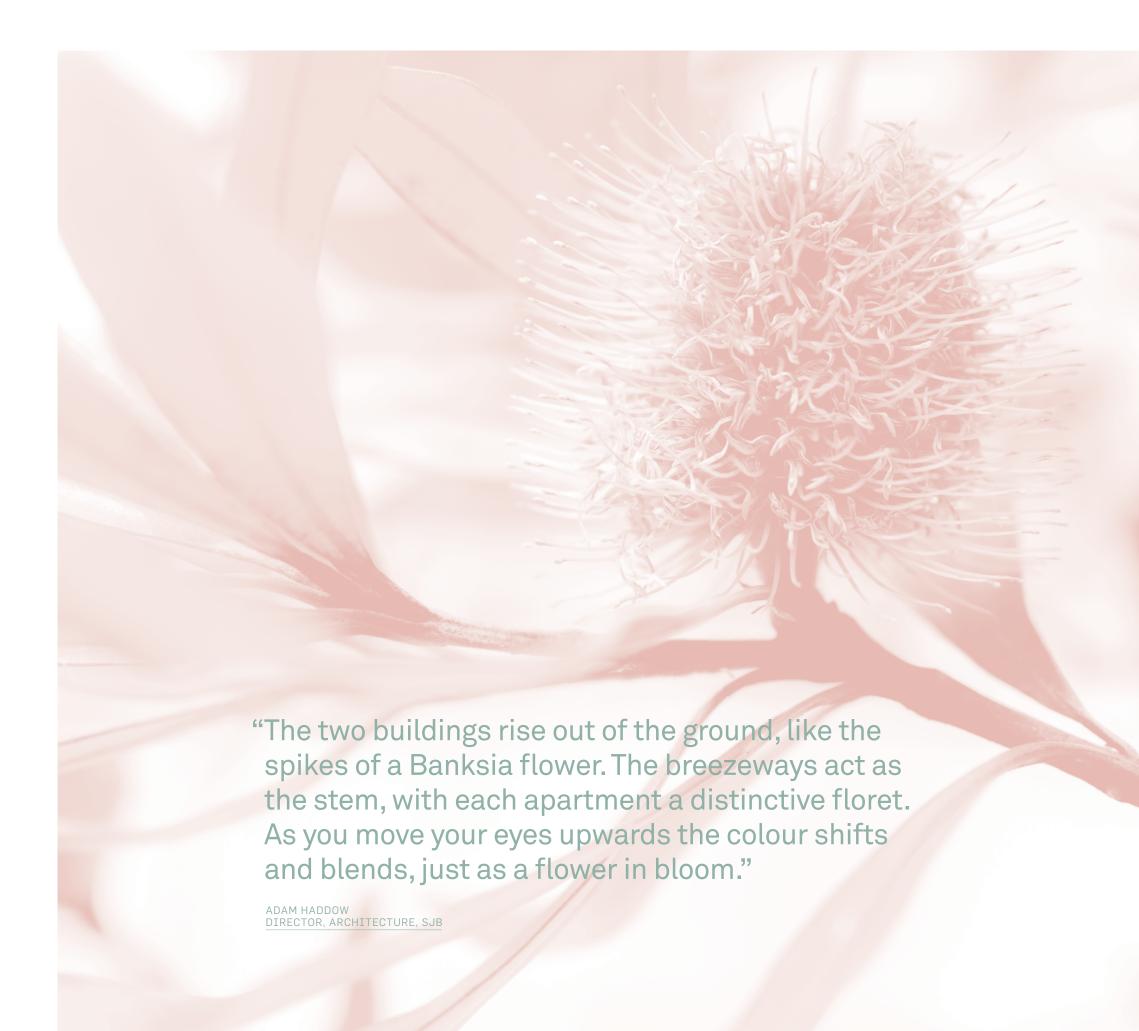

The native Banksia is found throughout the grounds at Neue — and can also be seen in the unique character of its architectural form. The wildflower, easily recognisable by its flowering spikes and bold, natural colours, is reflected in the subtle tones of green and gold glittering across its structure.

011

Every architectural detail of Neue is designed to provide a spacious, light-filled home that feels more like a house than an apartment.

world, about a great life."

ADAM HADDOW DIRECTOR, ARCHITECTURE, SJB