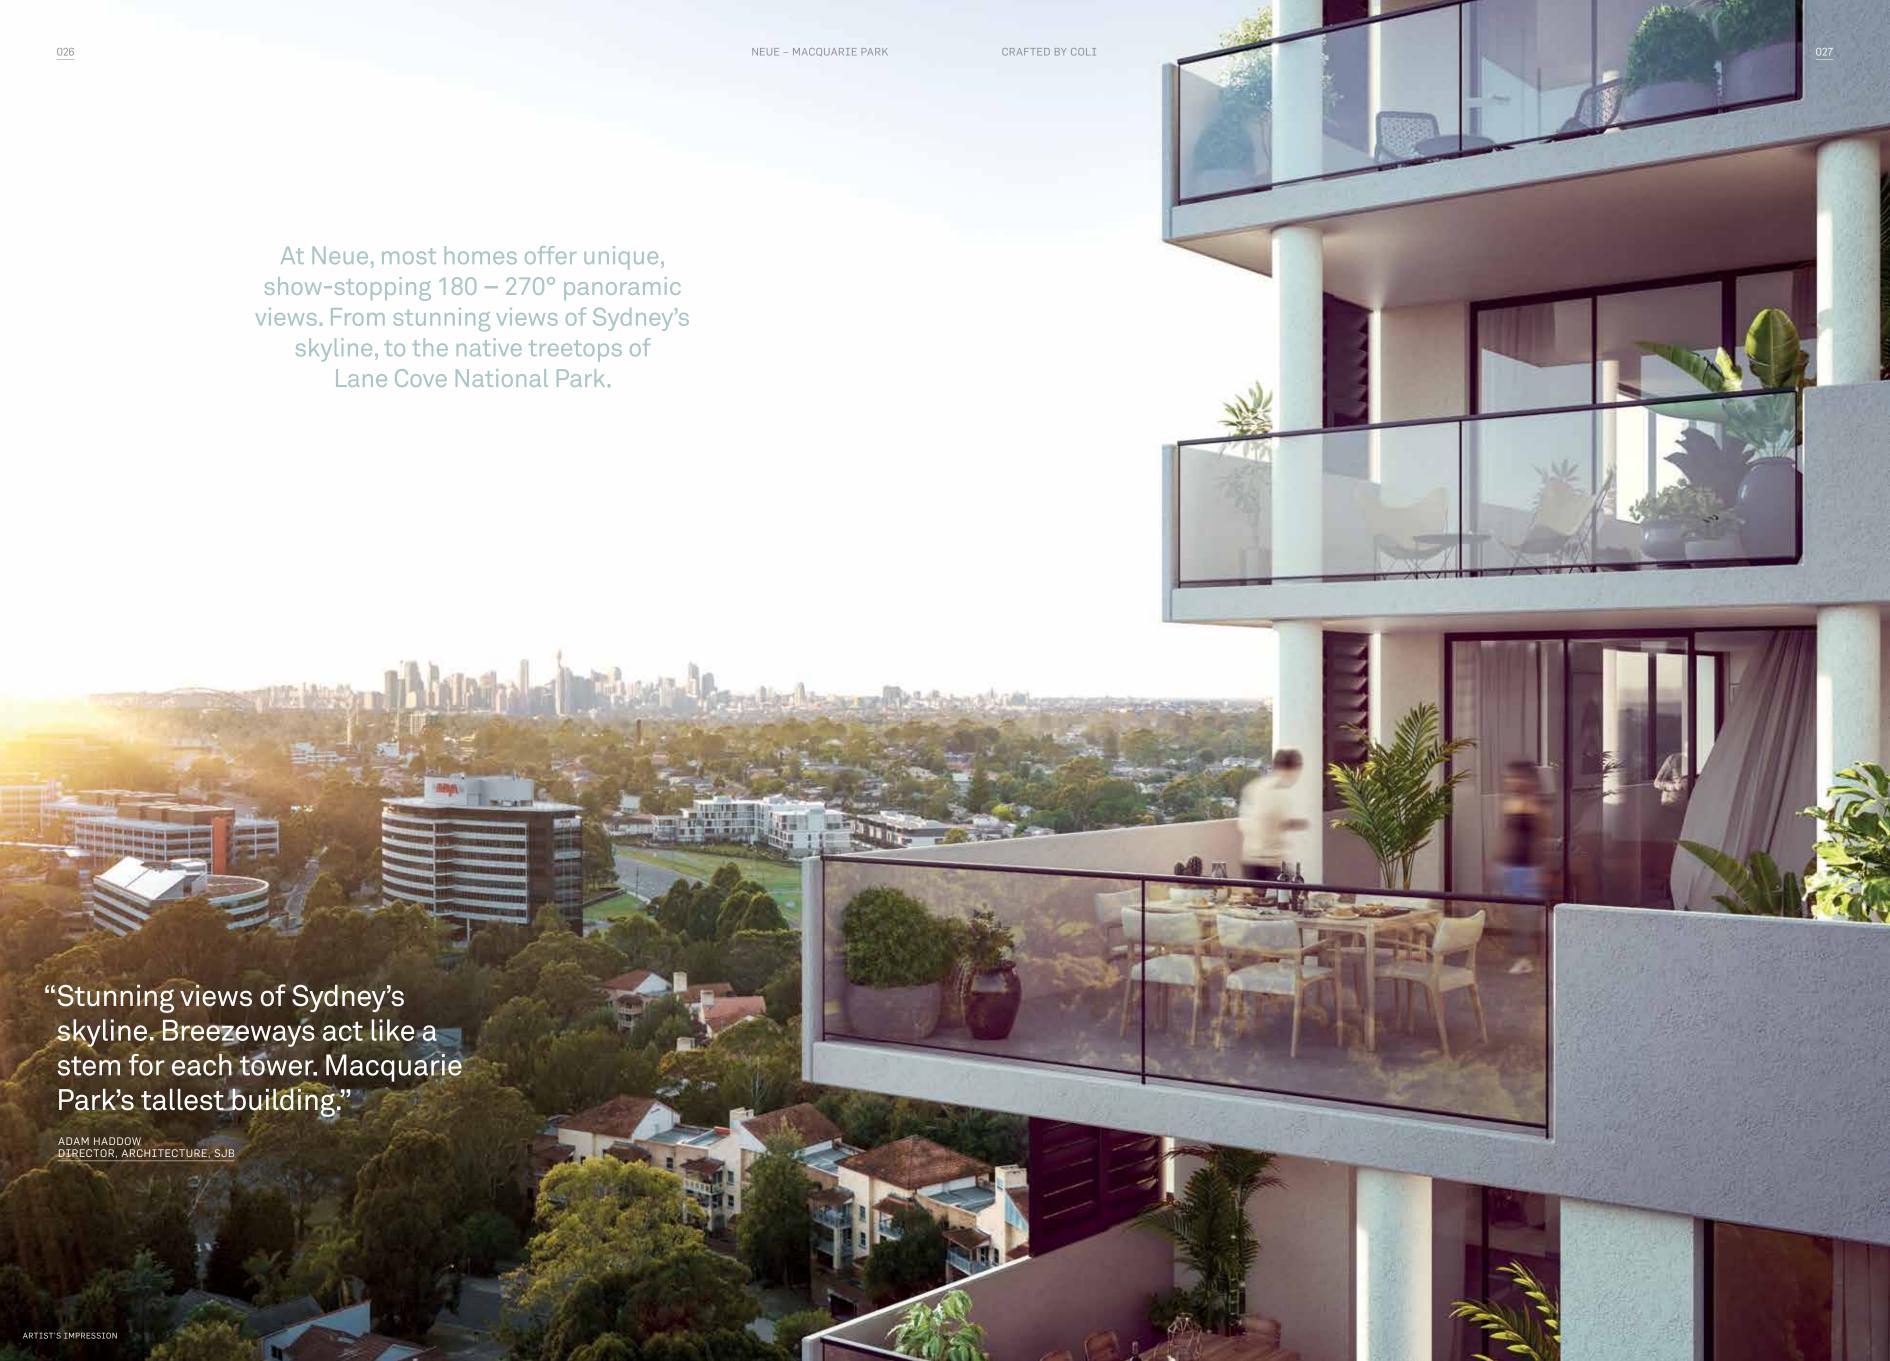

# Crafted to inspire

Drawing on nature – outside, Neue casts a striking impression. Its pure concrete and glass anatomy draws the surrounding natural landscape into and around the buildings.

Neue's floorplan design has been developed to incorporate every aspect of nature. Neue is orientated to take advantage of the natural sunlight and panoramic views — to bring the outside in.

Apartments at Neue feature direct sunlight access, 180 — 270° views, minimal common walls to enhance your privacy and all two bedroom apartments are corner positioned to provide dual aspects.

Neue is not your average apartment, it's a crafted retreat you'll love coming home to.

The native Banksia is found throughout the grounds at Neue — and can also be seen in the unique character of its architectural form. The wildflower, easily recognisable by its flowering spikes and bold, natural colours, is reflected in the subtle tones of green and gold glittering across its structure.