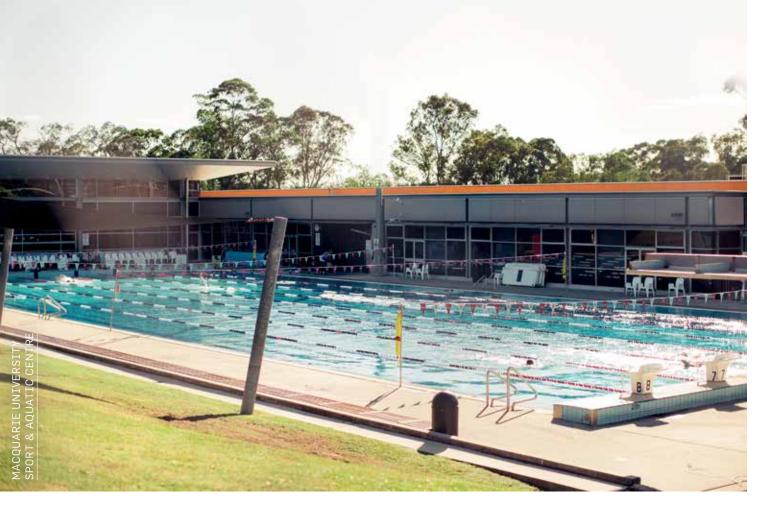

#### MACQUARIE UNIVERSITY SPORT & AQUATIC CENTRE

Macquarie University Sport & Aquatic Centre offers everything from an Olympic-sized, heated swimming pool to sports programs and health clubs.