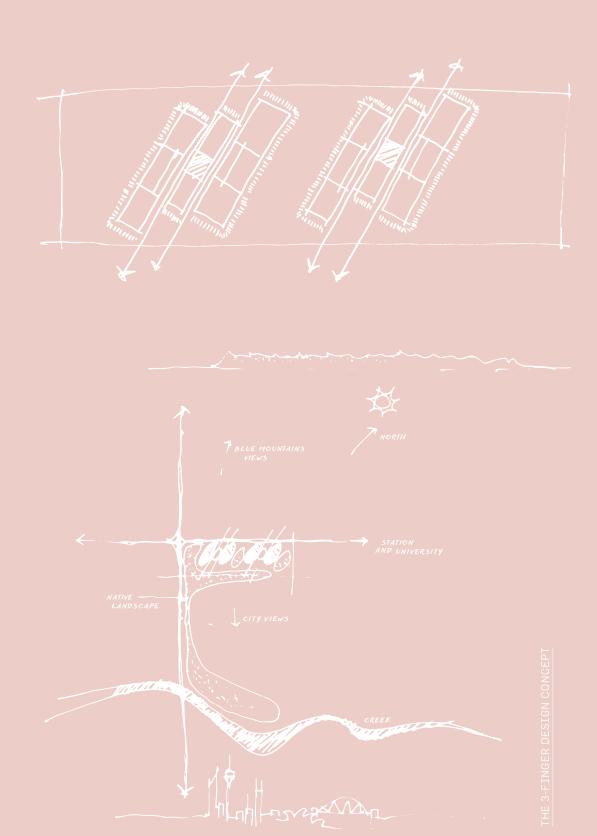

# Crafted to inspire

Drawing on nature – outside, Neue casts a striking impression. Its pure concrete and glass anatomy draws the surrounding natural landscape into and around the buildings.

Neue's floorplan design has been developed to incorporate every aspect of nature. Neue is orientated to take advantage of the natural sunlight and panoramic views — to bring the outside in.

Apartments at Neue feature direct sunlight access, 180 — 270° views, minimal common walls to enhance your privacy and all two bedroom apartments are corner positioned to provide dual aspects.

Neue is not your average apartment, it's a crafted retreat you'll love coming home to.