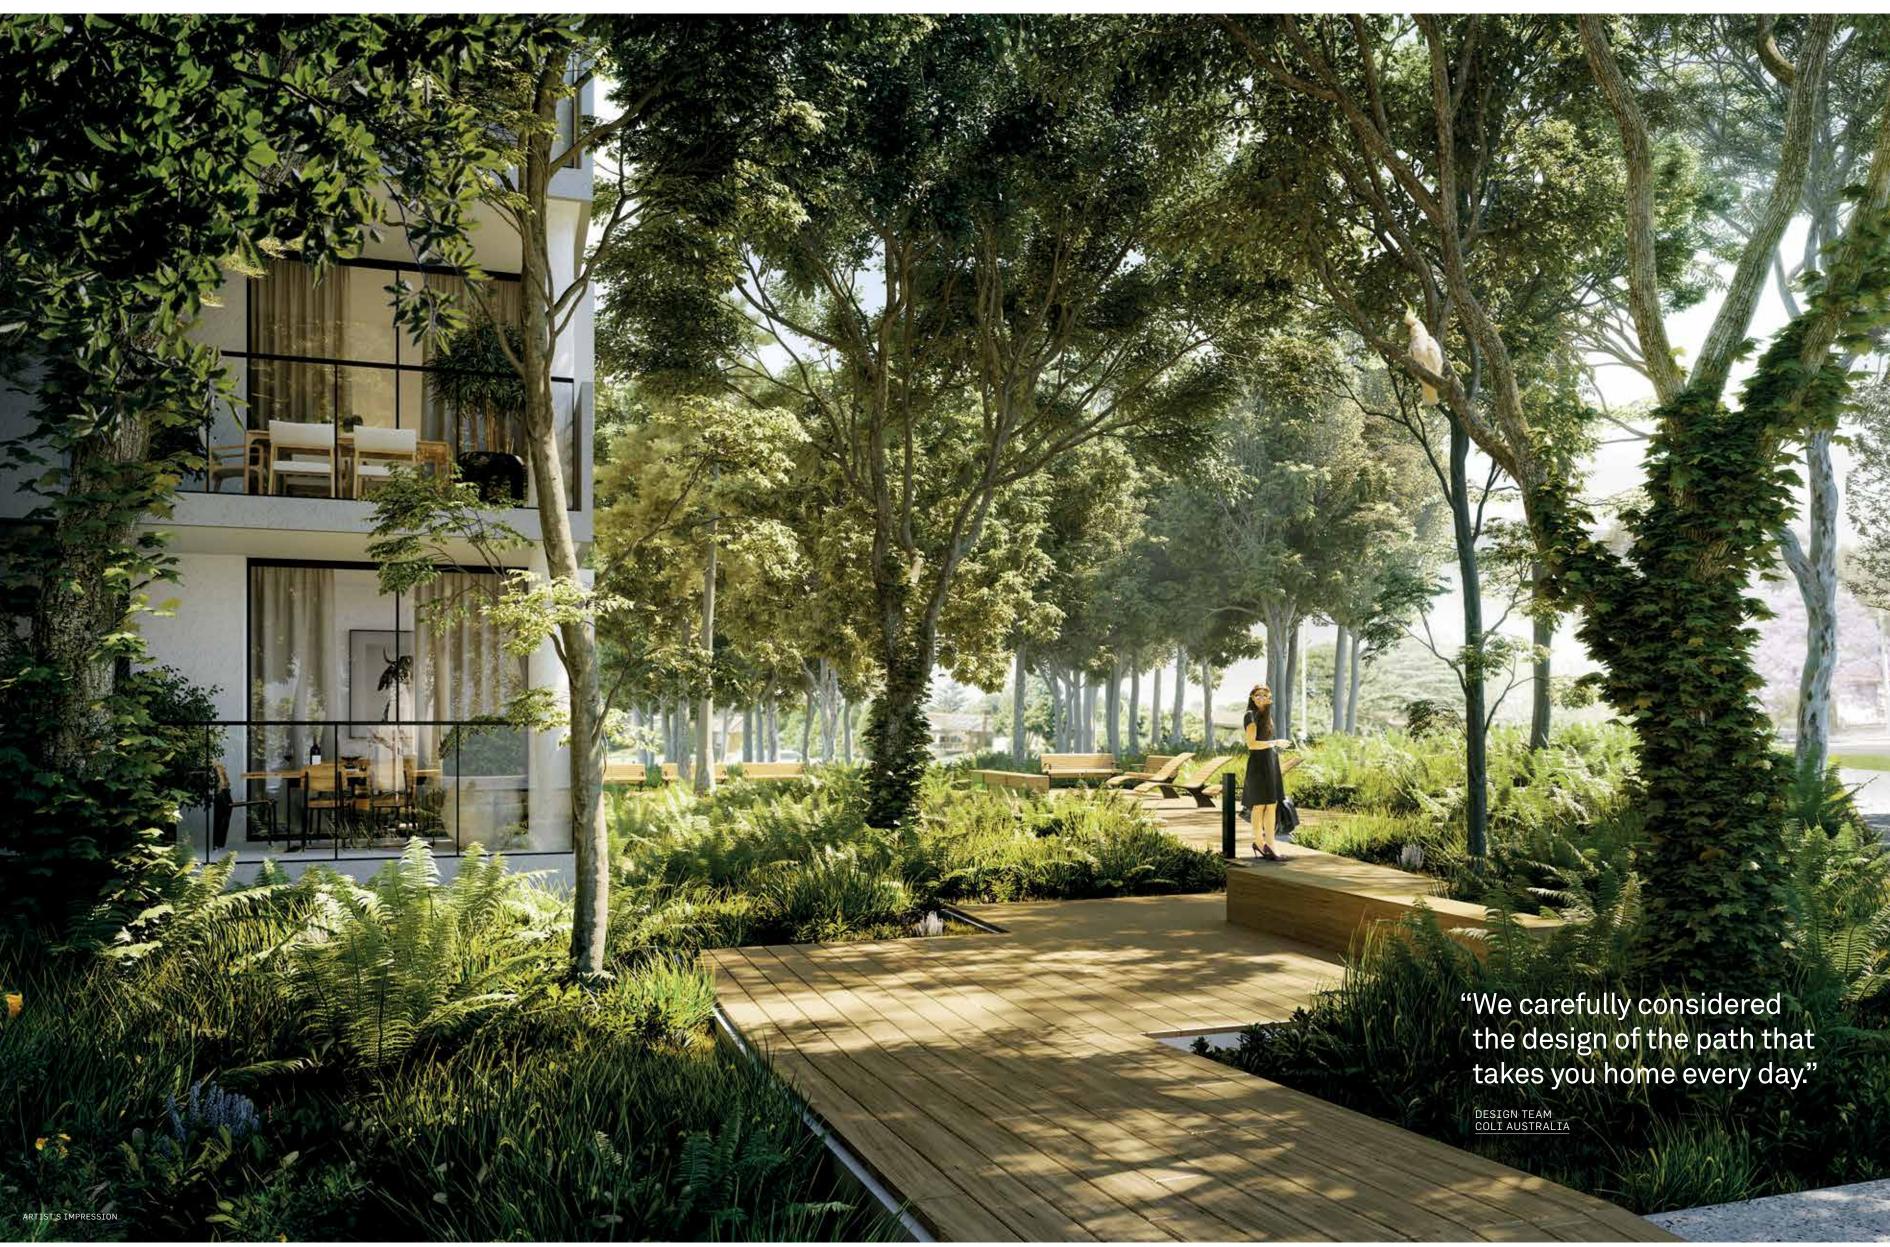

# Crafted to inspire

Drawing on nature – outside, Neue casts a striking impression. Its pure concrete and glass anatomy draws the surrounding natural landscape into and around the buildings.

Neue's floorplan design has been developed to incorporate every aspect of nature. Neue is orientated to take advantage of the natural sunlight and panoramic views — to bring the outside in.

Apartments at Neue feature direct sunlight access, 180 — 270° views, minimal common walls to enhance your privacy and all two bedroom apartments are corner positioned to provide dual aspects.

Neue is not your average apartment, it's a crafted retreat you'll love coming home to.

The native Banksia is found throughout the grounds at Neue — and can also be seen in the unique character of its architectural form. The wildflower, easily recognisable by its flowering spikes and bold, natural colours, is reflected in the subtle tones of green and gold glittering across its structure.