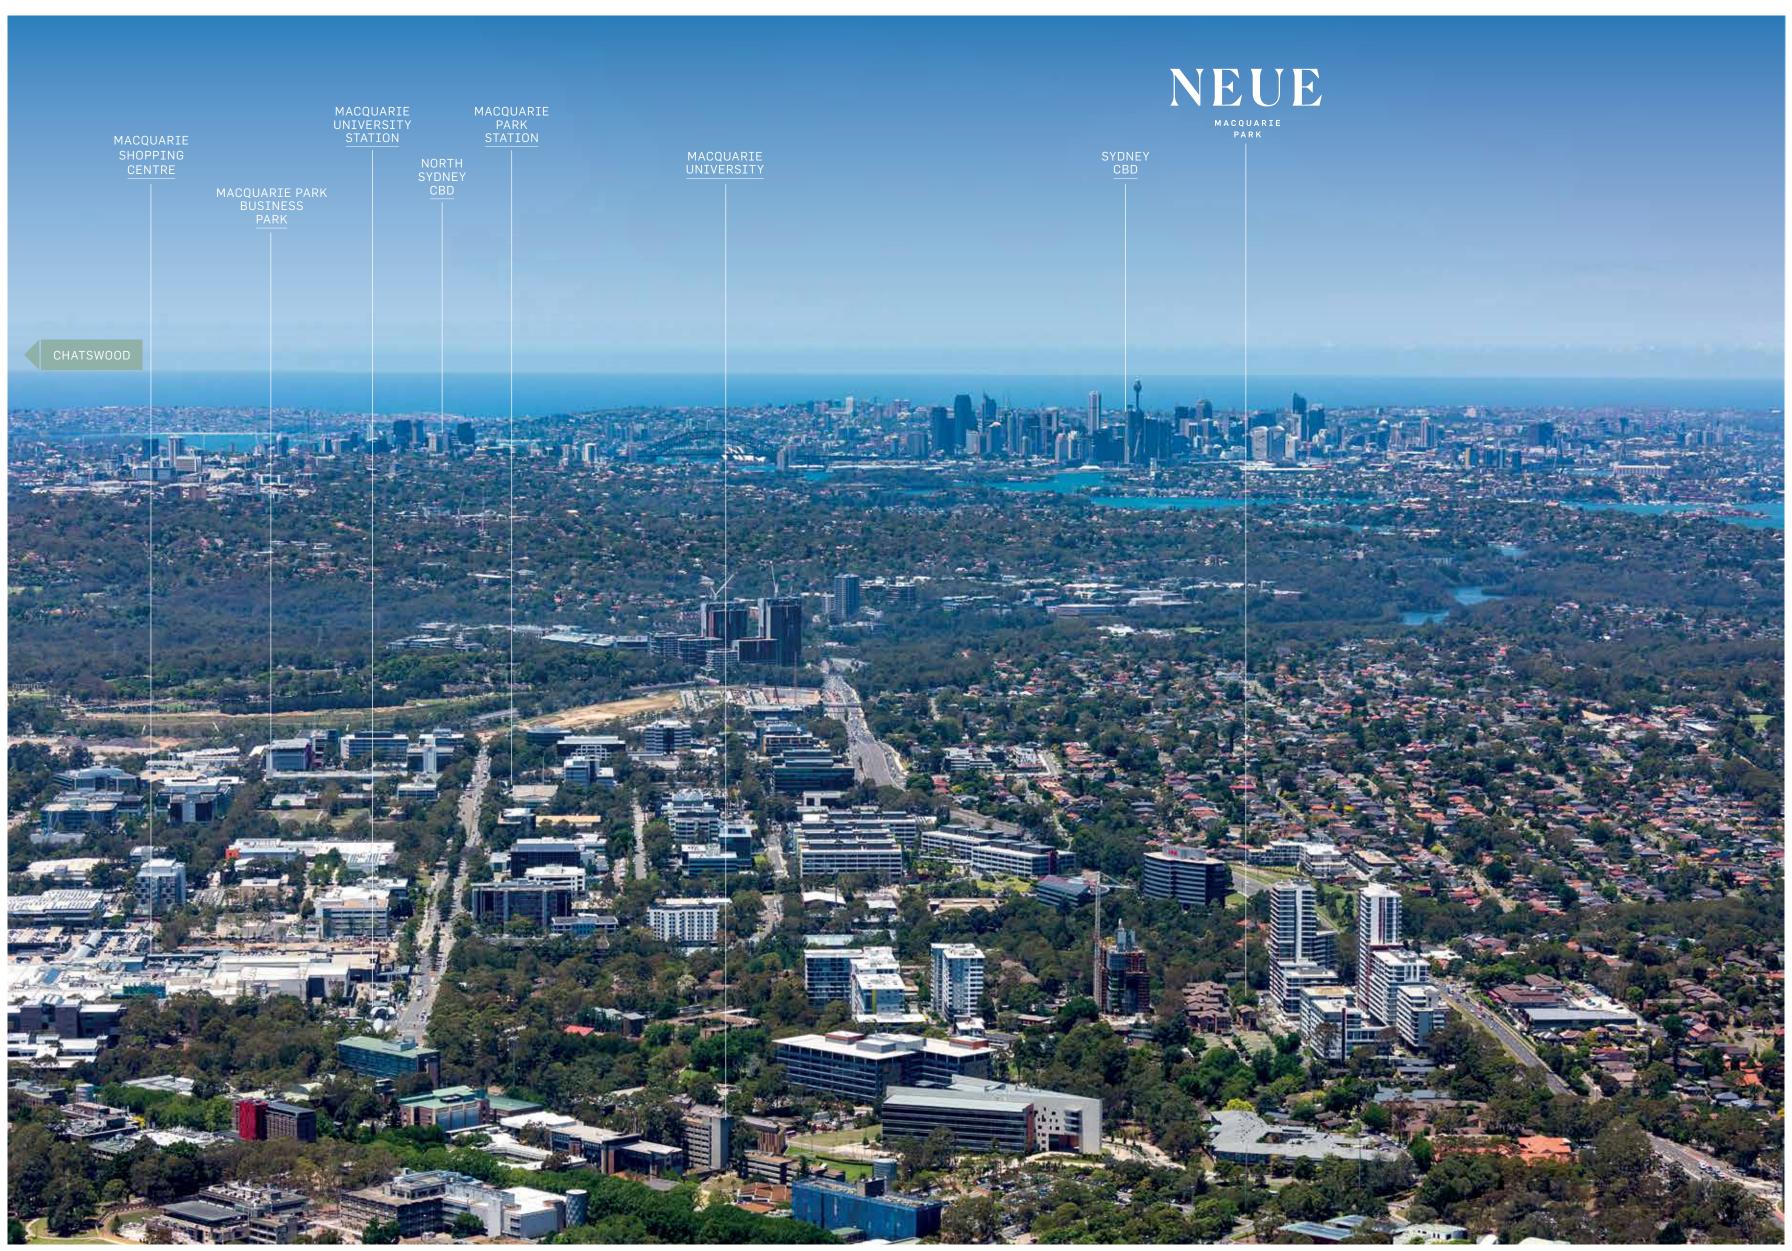

- Macquarie University: ranked among the top two per cent in the world
- Macquarie University
   Station: one of Sydney's
   largest transport
   intersections, soon to
   be upgraded to the new
   Sydney Metro Station
- Macquarie Park Future Link: a proposed light rail connecting Parramatta to Macquarie Park
- Macquarie Shopping Centre: NSW's second largest shopping centre
- Macquarie Park: a new emerging CBD, the strategic centre in Sydney's growth plan

## Crafted to connect

At Macquarie Park, the stage has been set for a life without limits. No matter where you are in your journey, or what small things bring you joy — life here is easy.

Life here is ready for the taking.

Everywhere you look, there's opportunity.

From the schools, shops and transport you are only a short walk to the natural parks and bushland waiting to be explored.