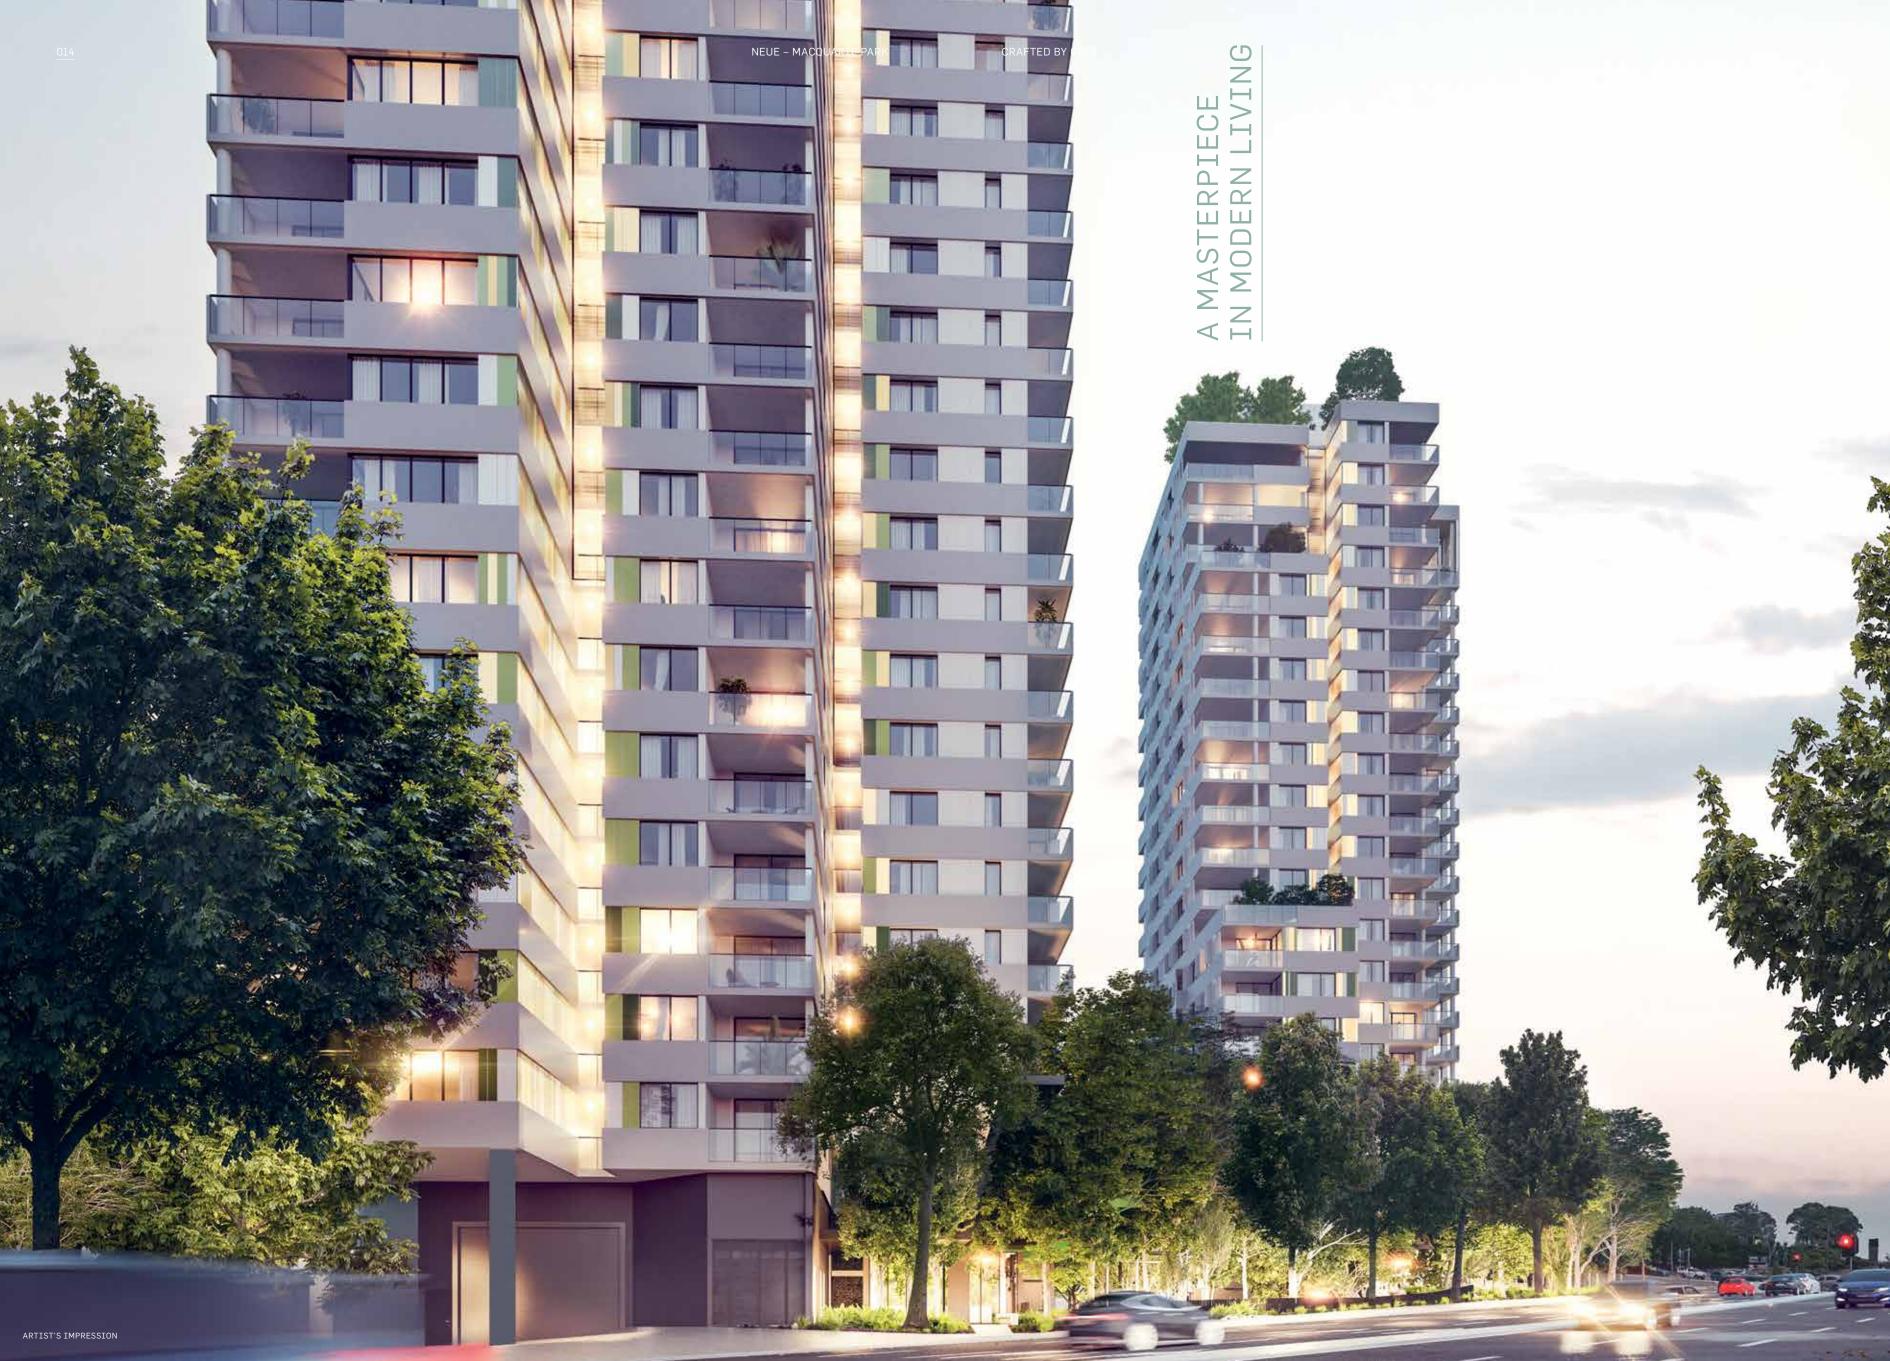

### Crafted to embrace

Two towers rise above the native gum trees. Their slender glass forms draw in and reflect the surrounding greenery, and stand tall at the gateway to Macquarie Park.

Here, engineering and architectural mastery have joined forces. It's what you don't see in this structure that makes all the difference – the robust contours of its slender design and the clean finish of its enduring materials.

With no detail overlooked, your home will look even better in the future than it does on the day you move in. And that's the true value of craftsmanship.

SMPLEMEN

With its lush green borders and expansive central green, perfectly curated to provide ample space to breathe, walk, or just sit beneath the shade of the gum trees, there's something for everyone here. Beautifully landscaped areas are available for barbecues with friends, family or new neighbours, as well as a play area for kids, and quiet spaces to escape to.