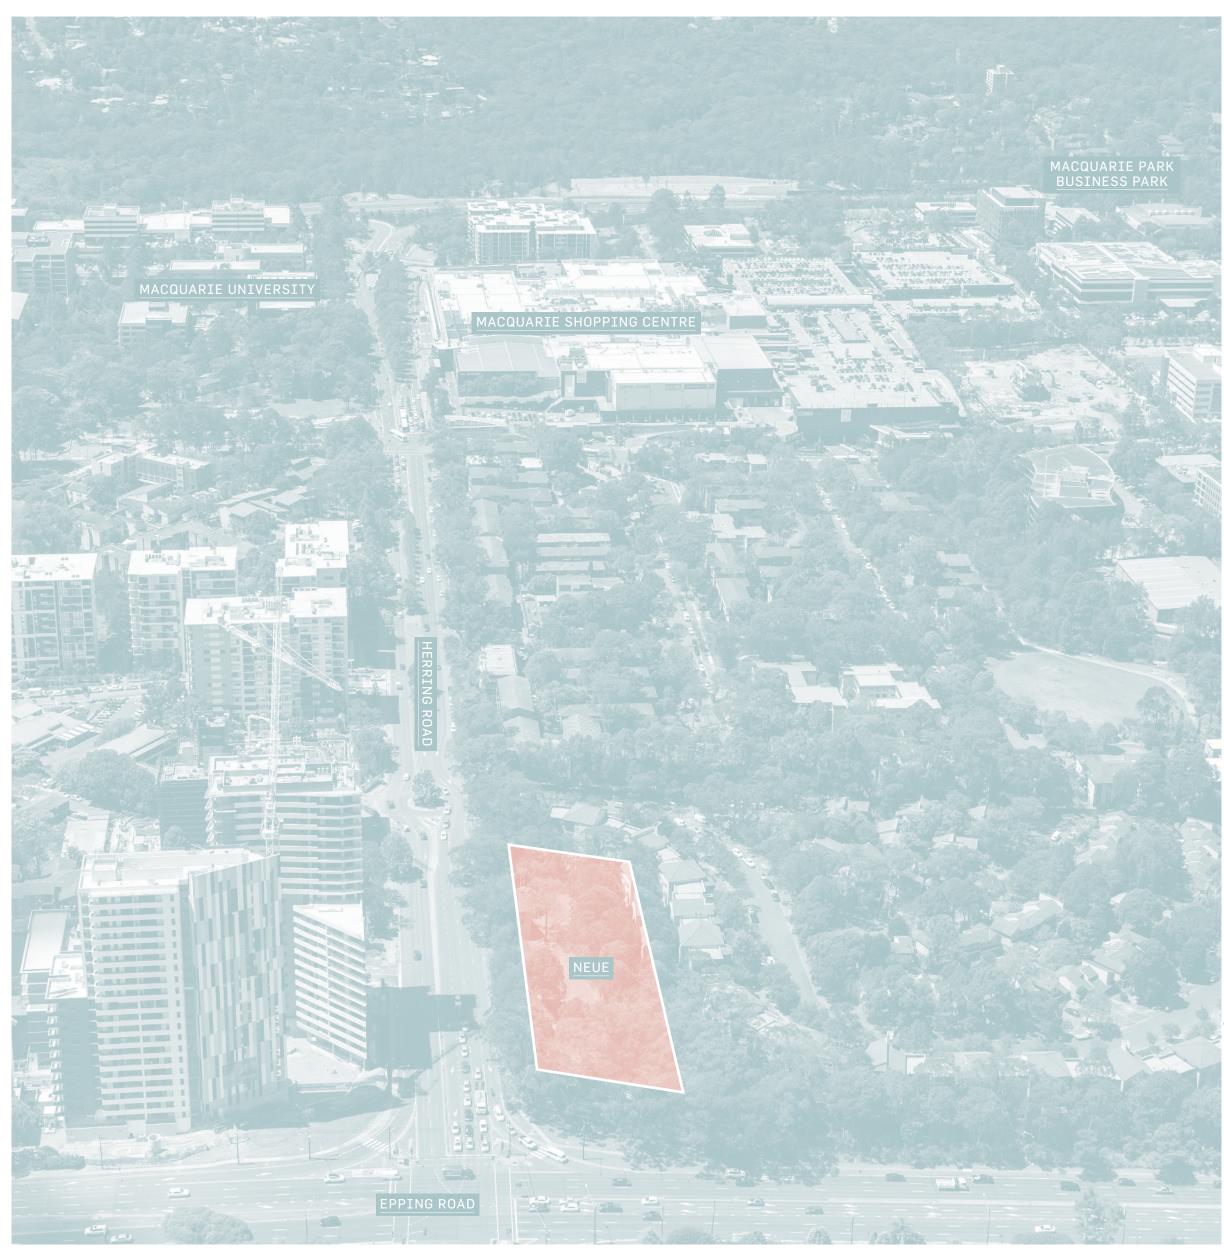

COLI AUSTRALIA

Standing tall at the entrance to this thriving neighbourhood, Neue invites you to explore. Its open corner position, screened by leafy native trees, offers easy access to the best perks of urban living.

- Macquarie University: ranked among the top two per cent in the world
- Macquarie University
   Station: one of Sydney's
   largest transport
   intersections, soon to
   be upgraded to the new
   Sydney Metro Station
- Macquarie Park Future Link: a proposed light rail connecting Parramatta to Macquarie Park
- Macquarie Shopping Centre: NSW's second largest shopping centre
- Macquarie Park: a new emerging CBD, the strategic centre in Sydney's growth plan