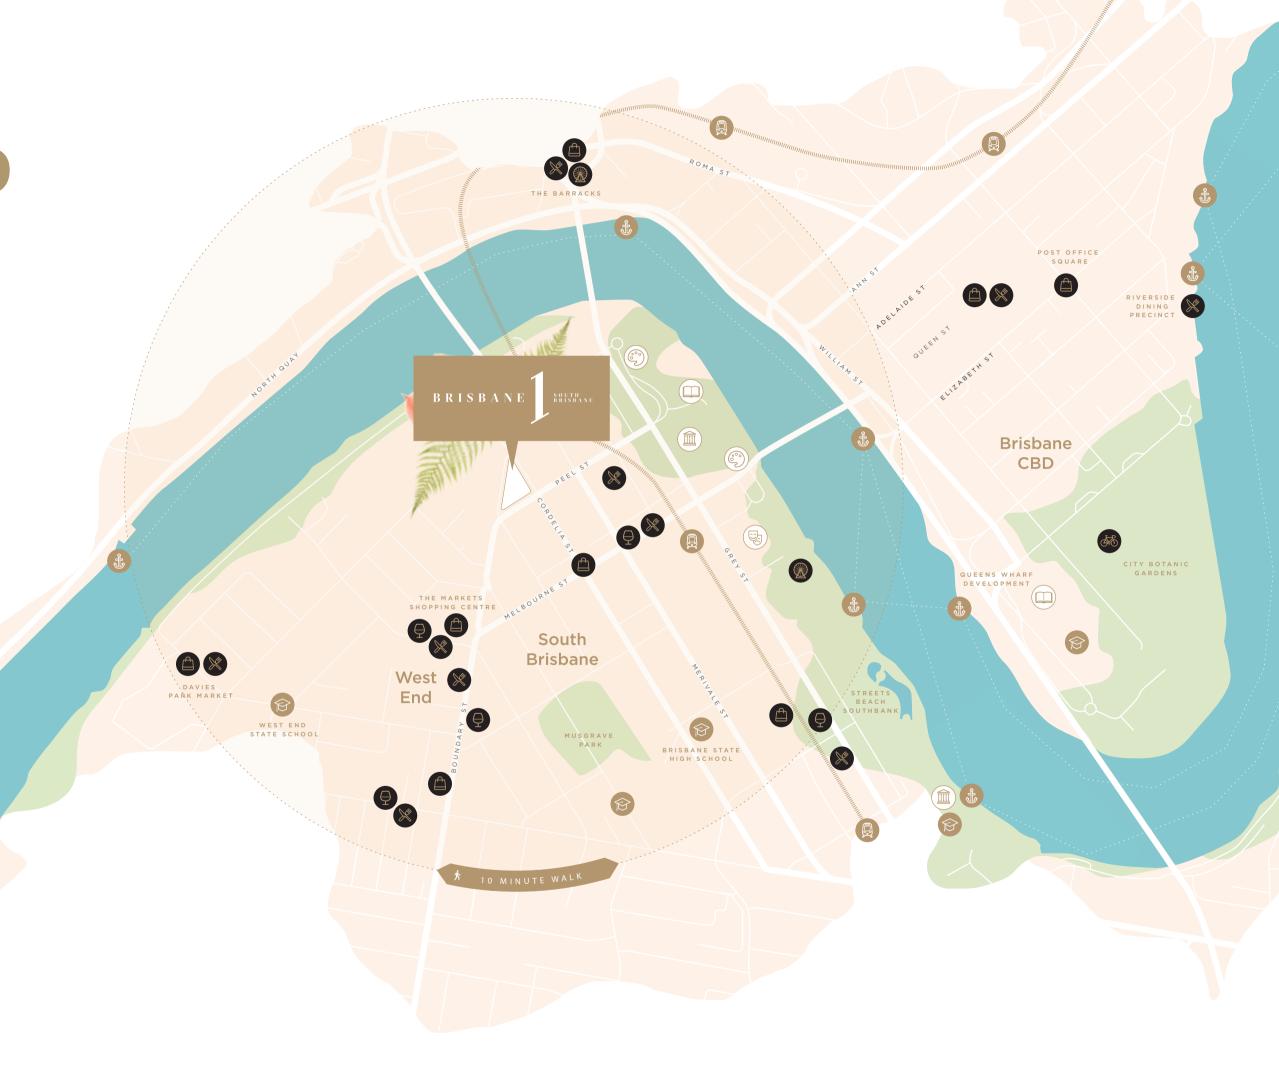

The South Brisbane precinct shares this atmosphere, but has re-imagined it in a thoroughly modern way. It is a suburb that offers so much, with a wealth of retail amenity and bustling business districts. And it is still only the beginning. New infrastructure and development is being implemented everyday, meaning that as good as South Brisbane is today, it is only going to get better.

WELL CONNECTED

Brisbane 1 is ideally located for residents to experience the very best of life in the city. Transport options abound with commuters able to move throughout the city effortlessly, by train, bus, road or ferry.

The area also enjoys close proximity to prominent educational facilities, including primary and secondary schools such as Brisbane State High School, as well as tertiary institutions like Griffith University, Queensland University of Technology, and TAFE Queensland.