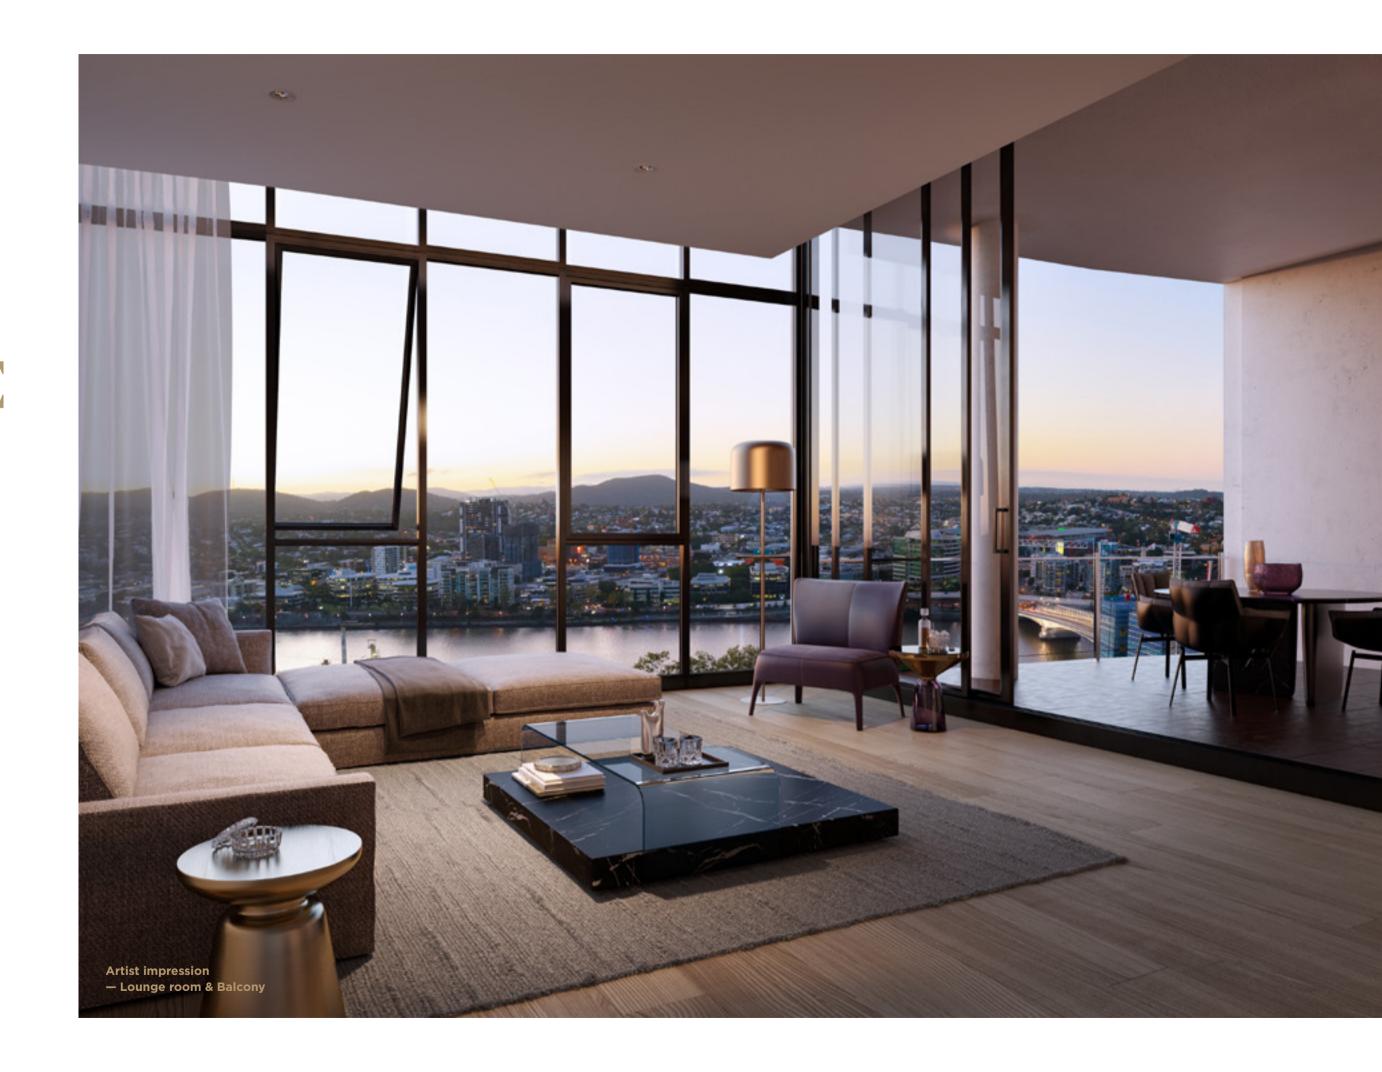

## PRESTIGE LIVING

No matter the size or configuration, each residence at Brisbane 1 has been meticulously crafted to maximise space, style and functionality. Every detail is deliberate, while each finish echoes the notion of quality in every single touch point.

Floor to ceiling windows allow natural light to fill each apartment, whilst taking full advantage of the breathtaking views on offer in all directions.

10 Residences brisbane1towers.com.au 11