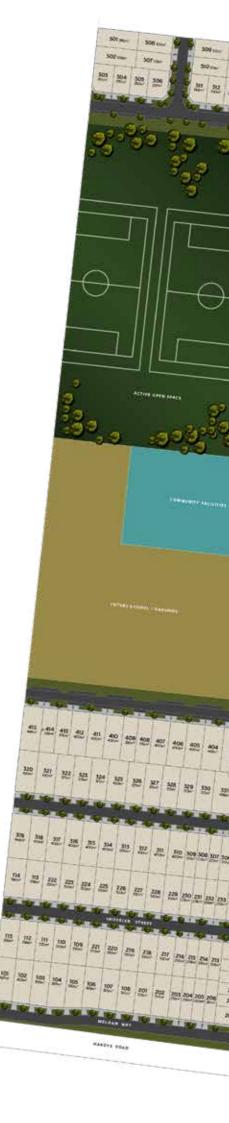

## Plant your seeds for the future.

Premium land for families in the upcoming estate '*The Orchards'*, which is set to offer 151 lots of land sized from 238m2 – 635m2 – an exciting opportunity to lay the foundations for your family in the vibrant south-eastern growth corridor of Clyde North.

With 15 lots now ready to sell, this is your chance to secure the largest blocks in this exciting first release, in the district rising to attention with new shops, schools and business infrastructure including the \$150million business park *Element Park*.

At the heart of 'The Orchards' estate will be a centrepiece of family friendly services including a school, community facility and active open space with bike lanes and pedestrian paths.