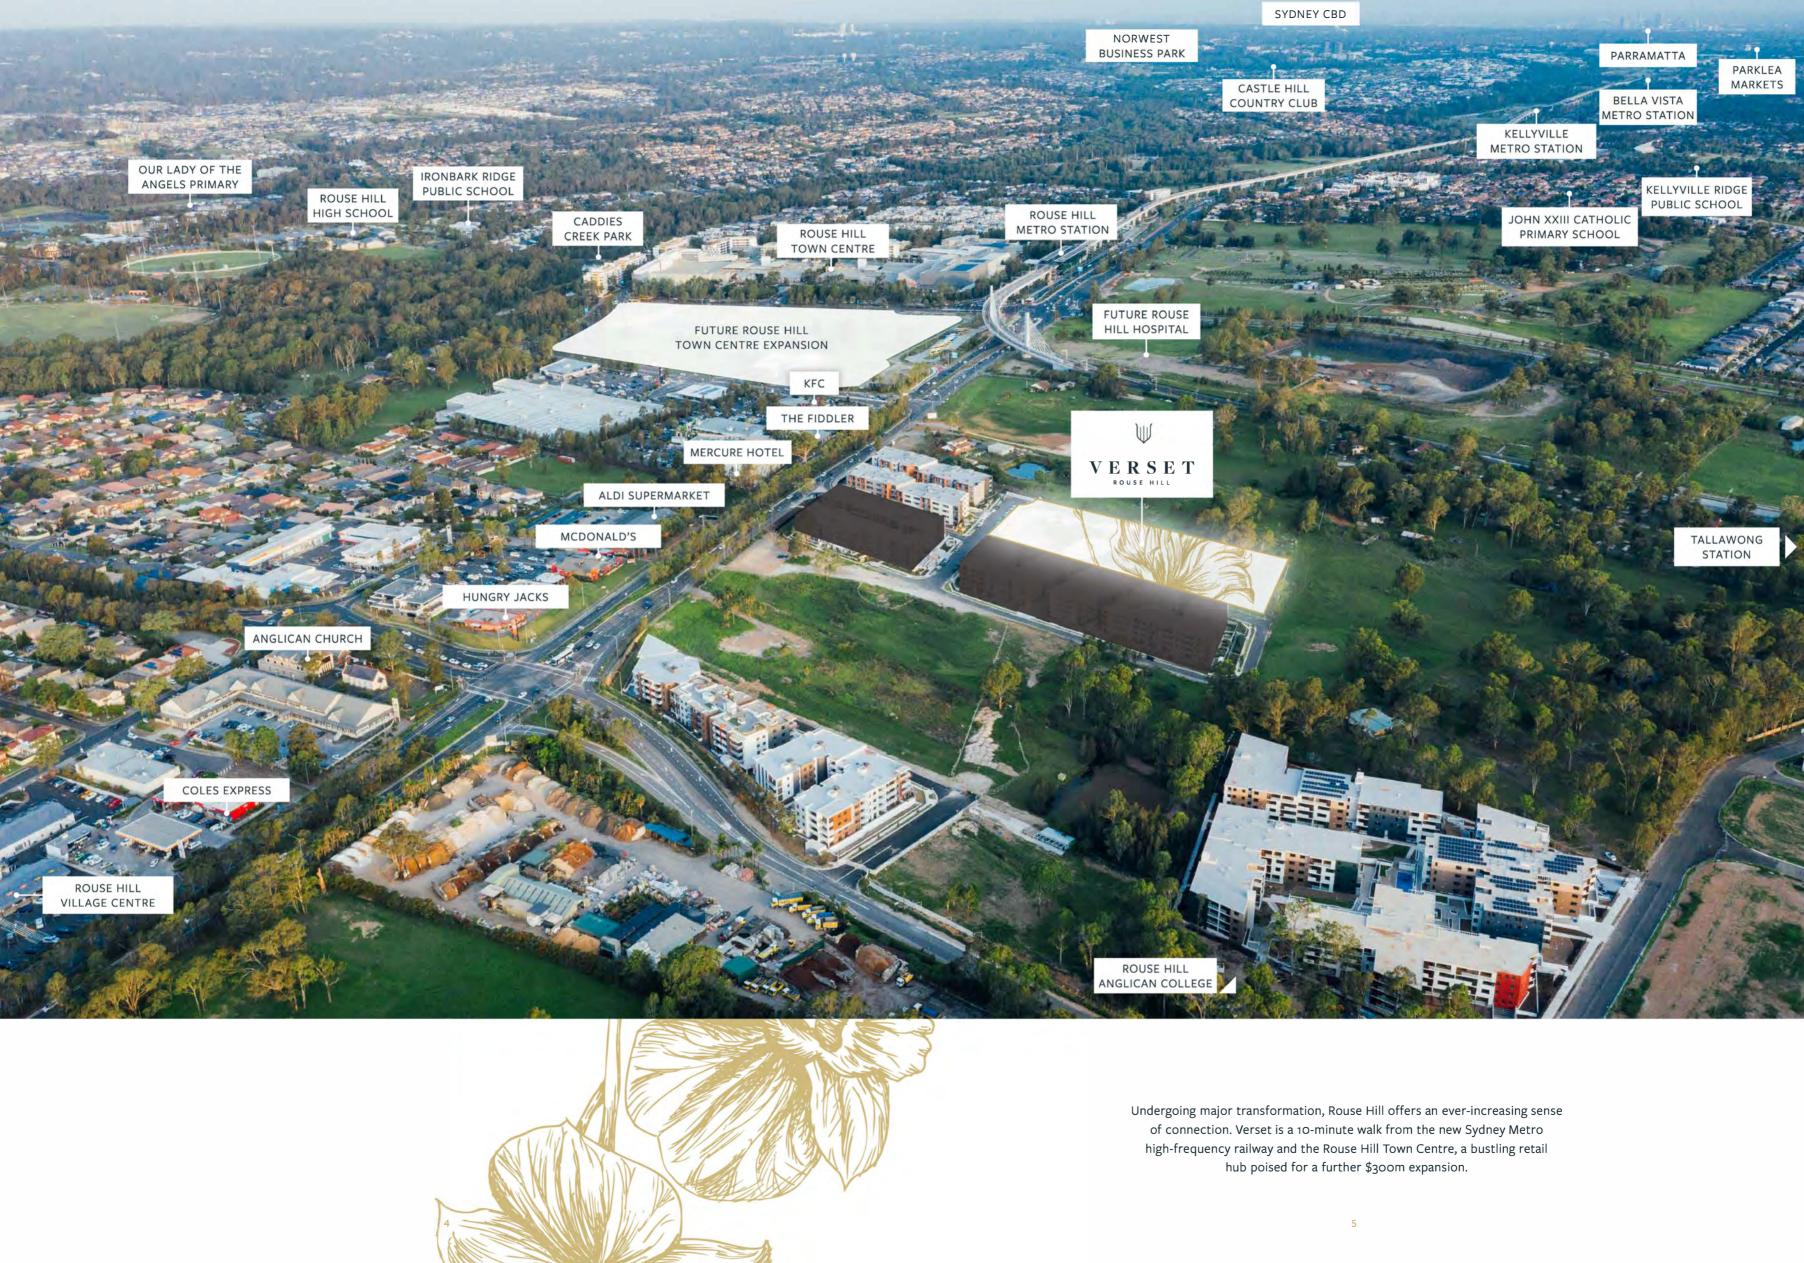

# COMPLETELY CONNECTED

### PROXIMITY TO CENTRES OF BUSINESS, TRANSPORT, HEALTH AND EDUCATION

#### U

Nearby Norwest Private Hospital is set to undergo a major upgrade and there are also plans to construct a brand new \$300m hospital nearby on Windsor Road. Centres of commerce and industry such as Norwest Business Park and Sydney Business Park are easily accessible, providing thousands of jobs for the region. A new primary school will soon be added to the selection of well-regarded local schools, with Western Sydney University also conveniently close by.