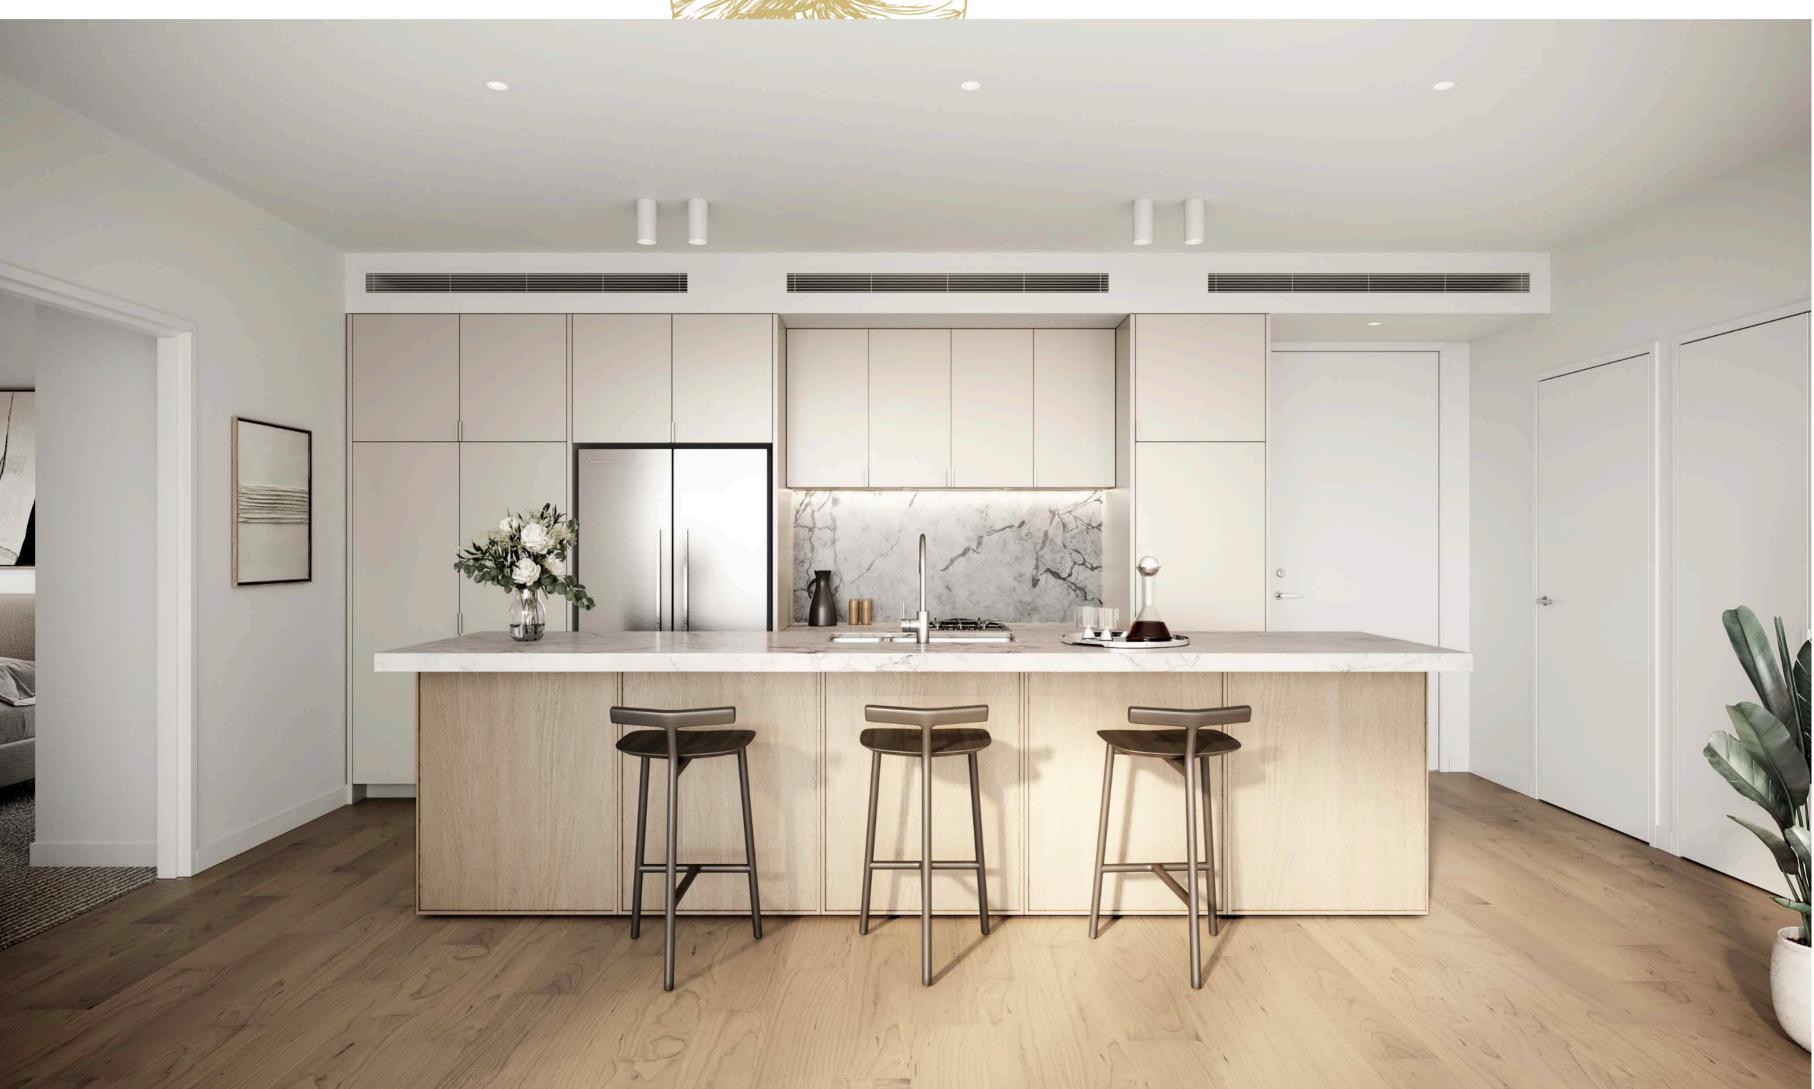

VERSET

The kitchens marry a sleek, streamlined design with a warm, tonal palette and high-quality features and finishes such as engineered stone benchtops, breakfast bars and quality stainless steel appliances.

## **DESIGNER KITCHENS**

ROUSE HILL