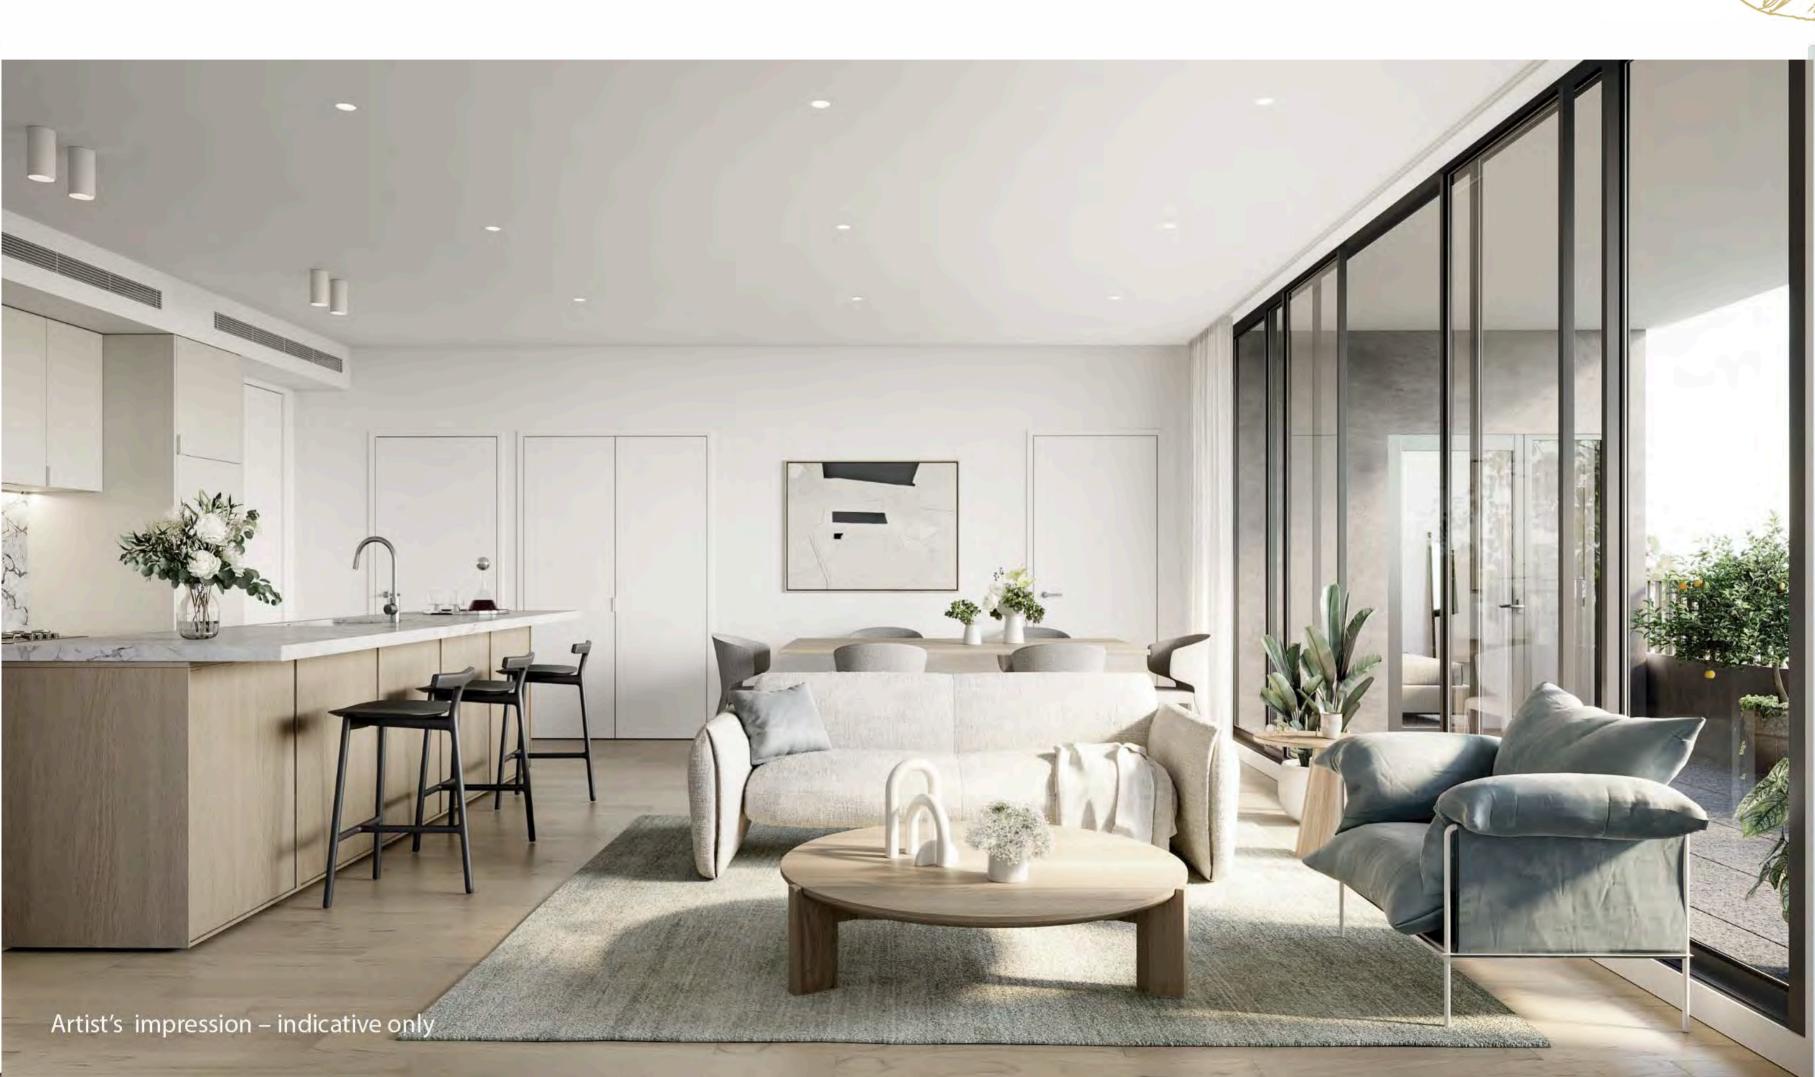

#### ROUSE HILL

Designed to harness natural light, the roomy, free-flowing entertaining spaces are comfortable and inviting, with plush carpet, sliding glass doors and an airy atmosphere. Sophisticated finishes have been carefully selected to achieve a contemporary yet timeless aesthetic, with highly functional floorplans, sun-soaked spaces and classic neutral tones.

VERSET

The kitchens marry a sleek, streamlined design with a warm, tonal palette and high-quality features and finishes such as engineered stone benchtops, breakfast bars and quality stainless steel appliances.

## **DESIGNER KITCHENS**

ROUSE HILL