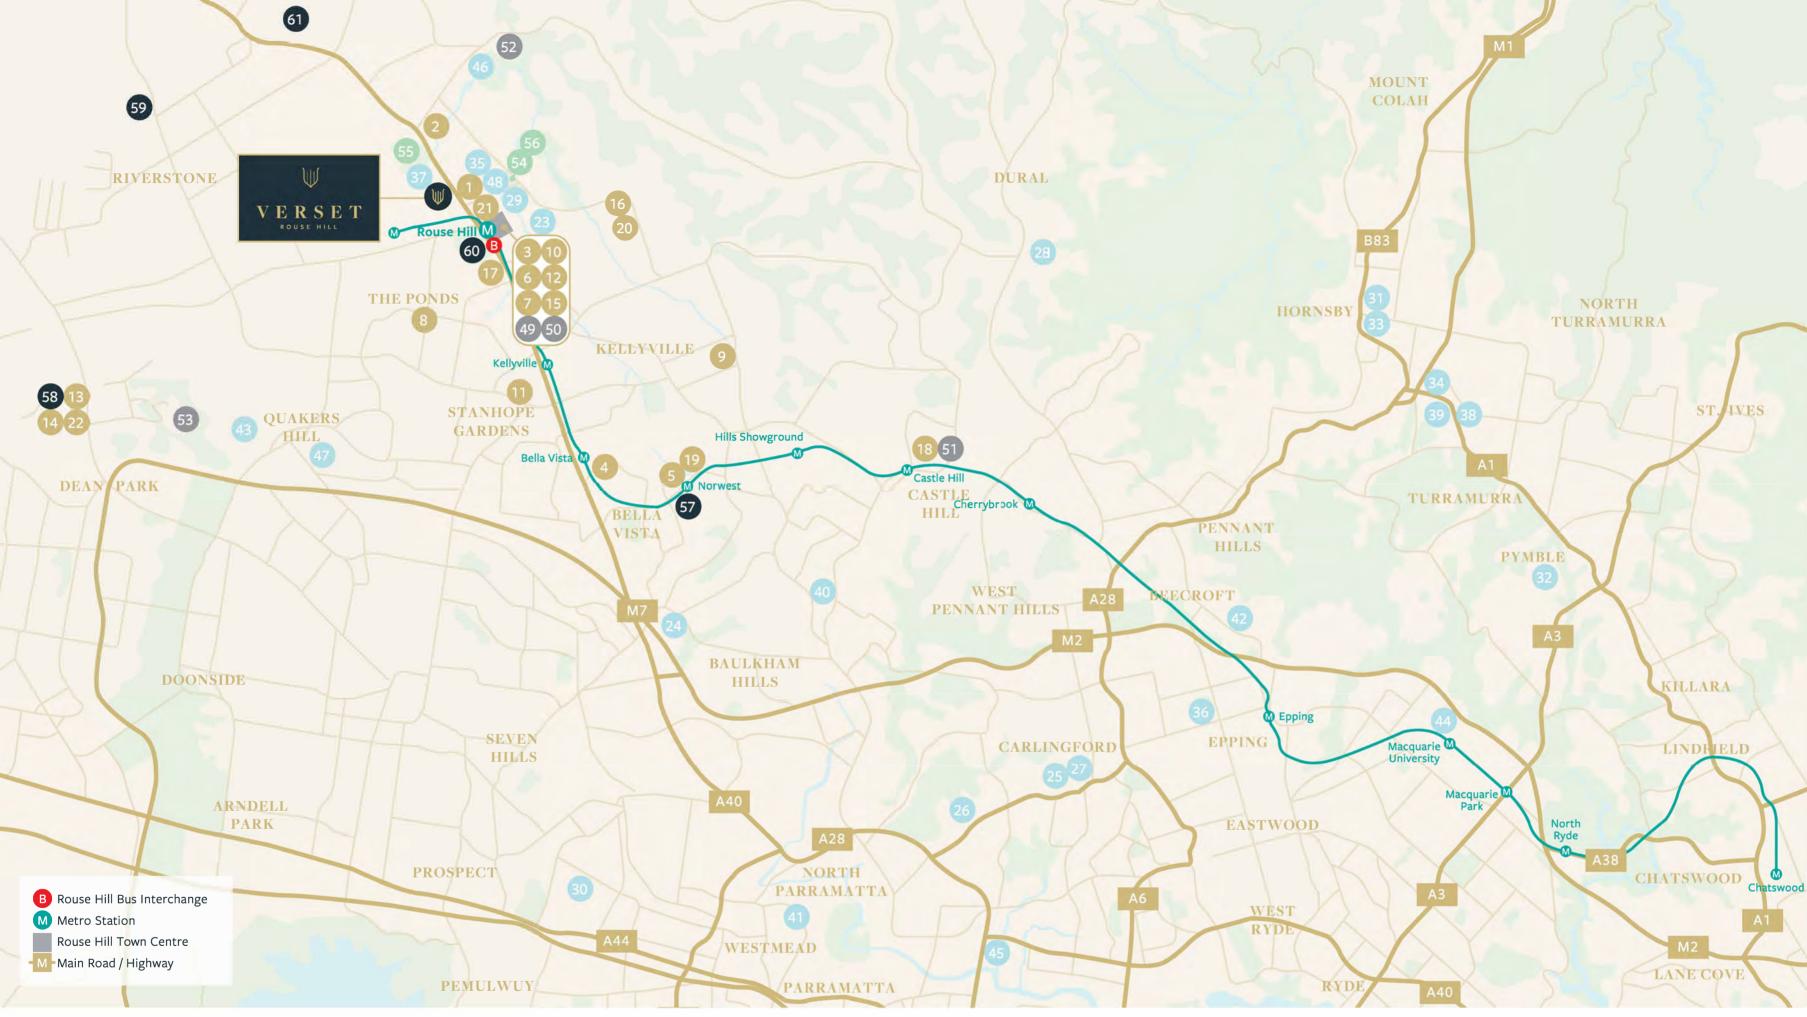

ROUSE HILL

# COMPLETELY CONNECTED

### PROXIMITY TO CENTRES OF BUSINESS, TRANSPORT, HEALTH AND EDUCATION

#### U

Nearby Norwest Private Hospital is set to undergo a major upgrade and there are also plans to construct a brand new \$300m hospital nearby on Windsor Road. Centres of commerce and industry such as Norwest Business Park and Sydney Business Park are easily accessible, providing thousands of jobs for the region. A new primary school will soon be added to the selection of well-regarded local schools, with Western Sydney University also conveniently close by.