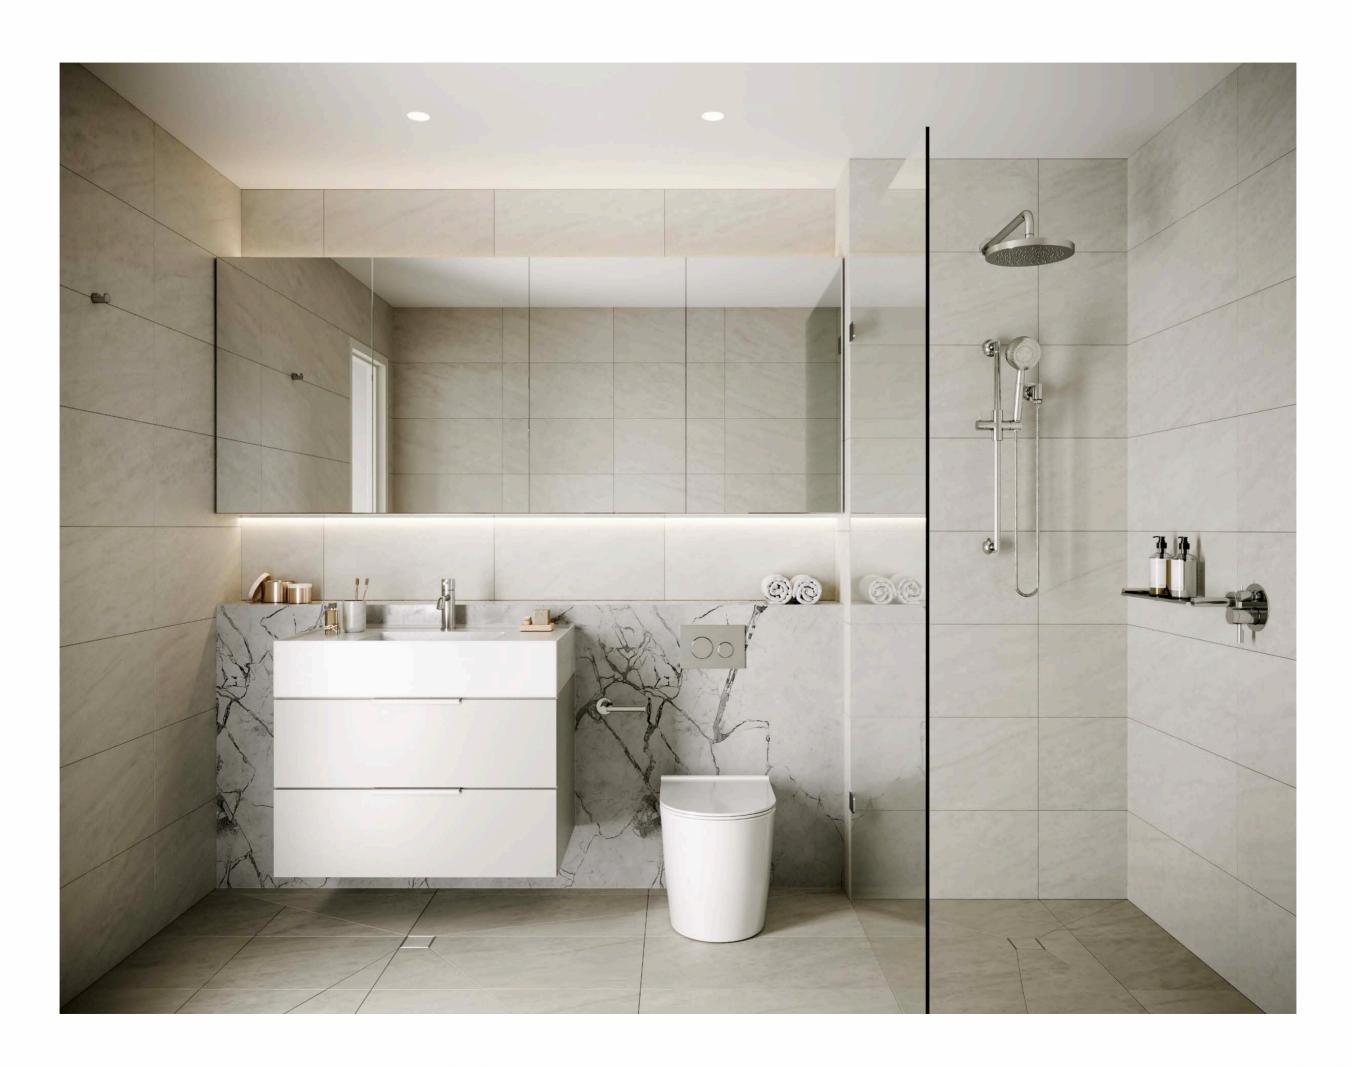

### **BATHROOM CHIC**

Clean lines and clever use of space define the bathrooms, which are finished in hardwearing porcelain tiles with a bold feature wall for visual impact.

VERSET