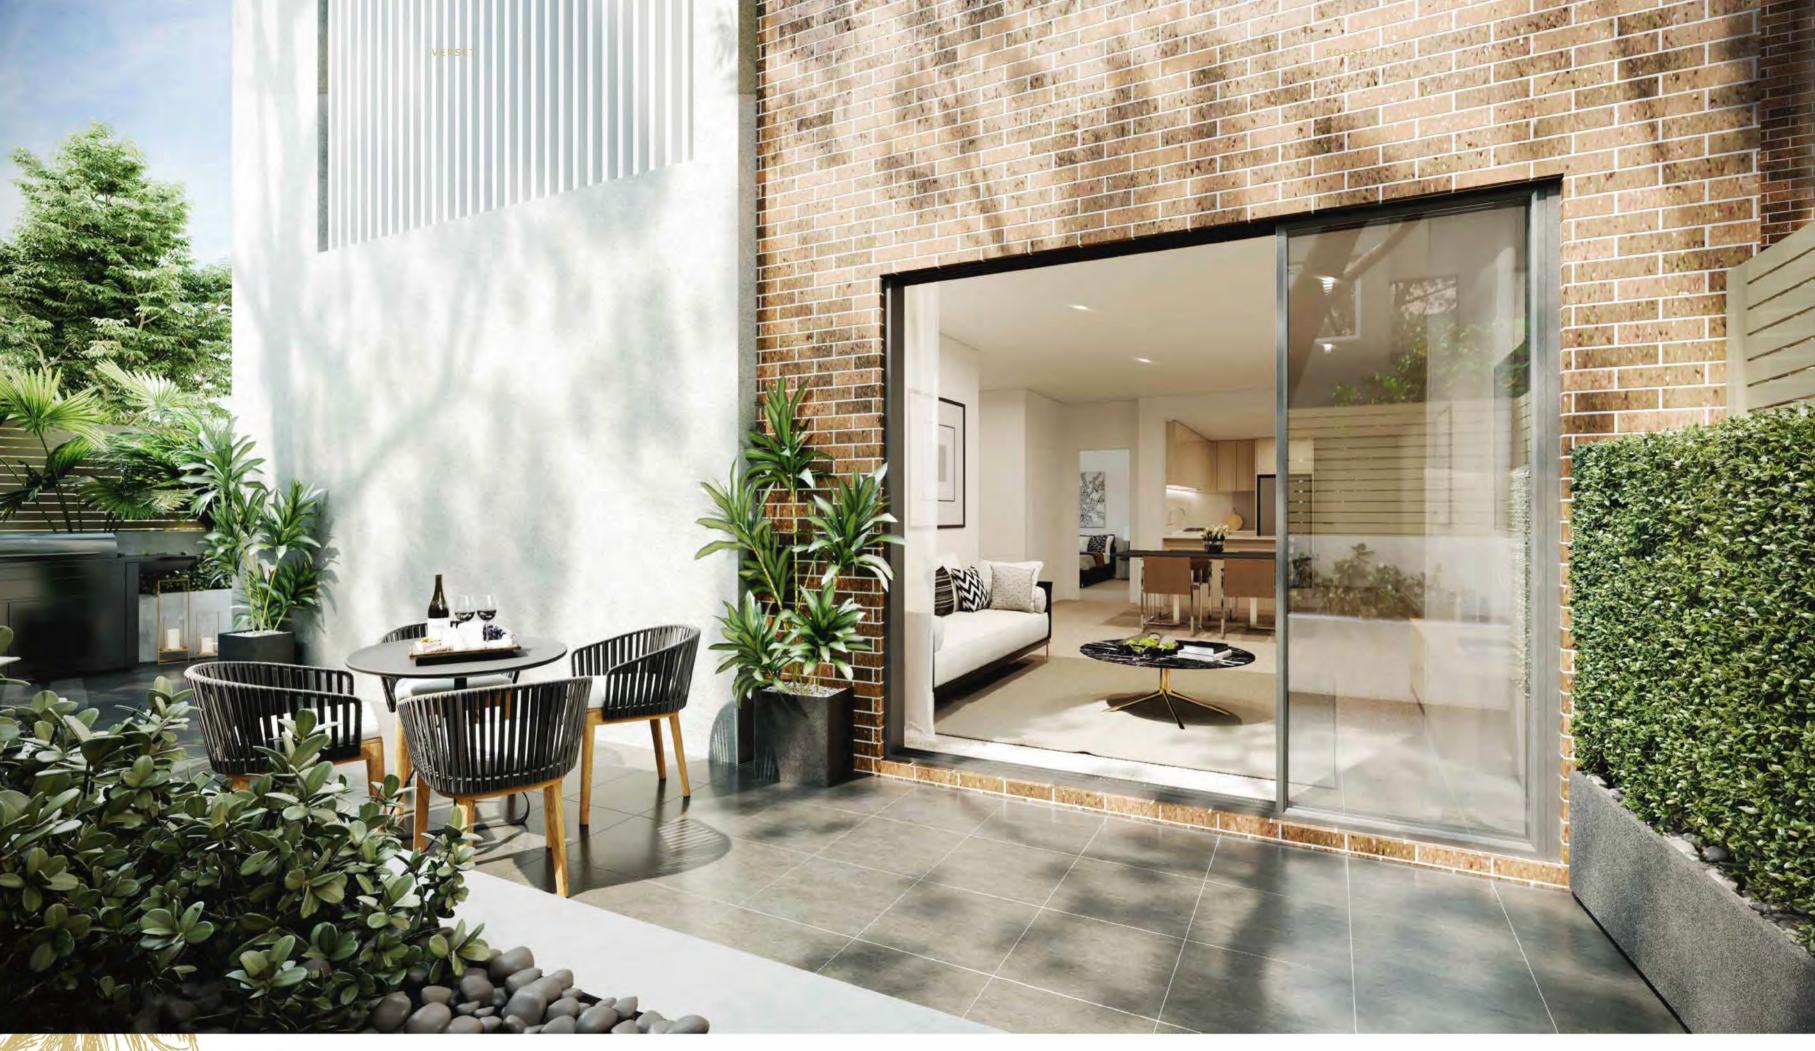

### BRING THE OUTDOORS IN

The apartments flow effortlessly to generous private courtyard gardens or covered terraces, where you can enjoy your morning coffee, unwind or entertain guests.

#### **RESPONDING TO OUR LOVE OF INDOOR/OUTDOOR LIVING**

**INVITING INTERIORS** 

### CORRIDORS OF GREENERY

Verset's individual buildings are divided by pergola-shaded courtyards with a children's play area, barbeque facilities and beautifully landscaped pathways with lush plantings, providing calming spaces where you can relax and unwind.