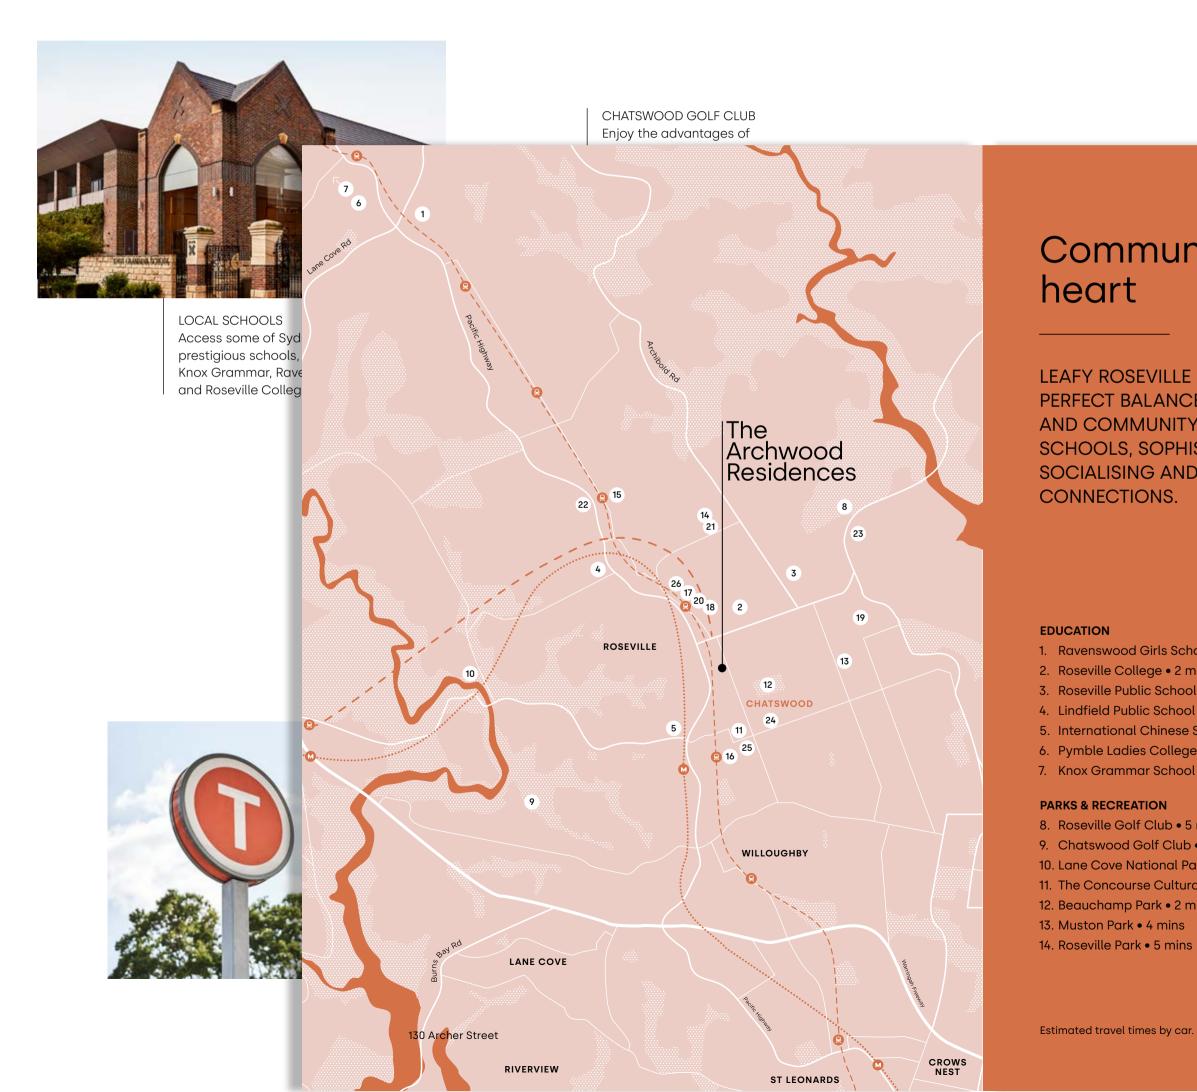

## Established Connections

LOCAL SCHOOLS Access some of Sydney's most prestigious schools, including Knox Grammar, Ravenswood and Roseville College.

CHATSWOOD GOLF CLUB Enjoy the advantages of numerous green spaces and outdoor activities moments from your door.

# Community

LEAFY ROSEVILLE STRIKES THE PERFECT BALANCE BETWEEN CITY AND COMMUNITY, WITH LEADING SCHOOLS, SOPHISTICATED SOCIALISING AND IMPECCABLE

1. Ravenswood Girls School • 10 mins 2. Roseville College • 2 mins 3. Roseville Public School • 2 mins 4. Lindfield Public School • 4 mins 5. International Chinese School • 4 mins 6. Pymble Ladies College • 15 mins 7. Knox Grammar School • 25 mins

8. Roseville Golf Club • 5 mins 9. Chatswood Golf Club • 11 mins 10. Lane Cove National Park • 7 mins 11. The Concourse Cultural Centre • 3 mins 12. Beauchamp Park • 2 mins

### TRANSPORT

- 15. Lindfield Train Station 7 mins
- 16. Chatswood Interchange 5 mins 17. Roseville Train Station • 2 mins
- **SHOPPING & DINING**
- 18. Saveur 2 mins
- 19. Vespa Café 6 mins
- 20.Café Nate 3 mins
- 21. Sous Le Soliel 4 mins
- 22. Café Lyon 5 mins
- 23. Mangiasti 6 mins
- 24. Chatswood Chase 4 mins
- 25. Westfield Chatswood 4 mins 26.Roseville Village • 3 mins