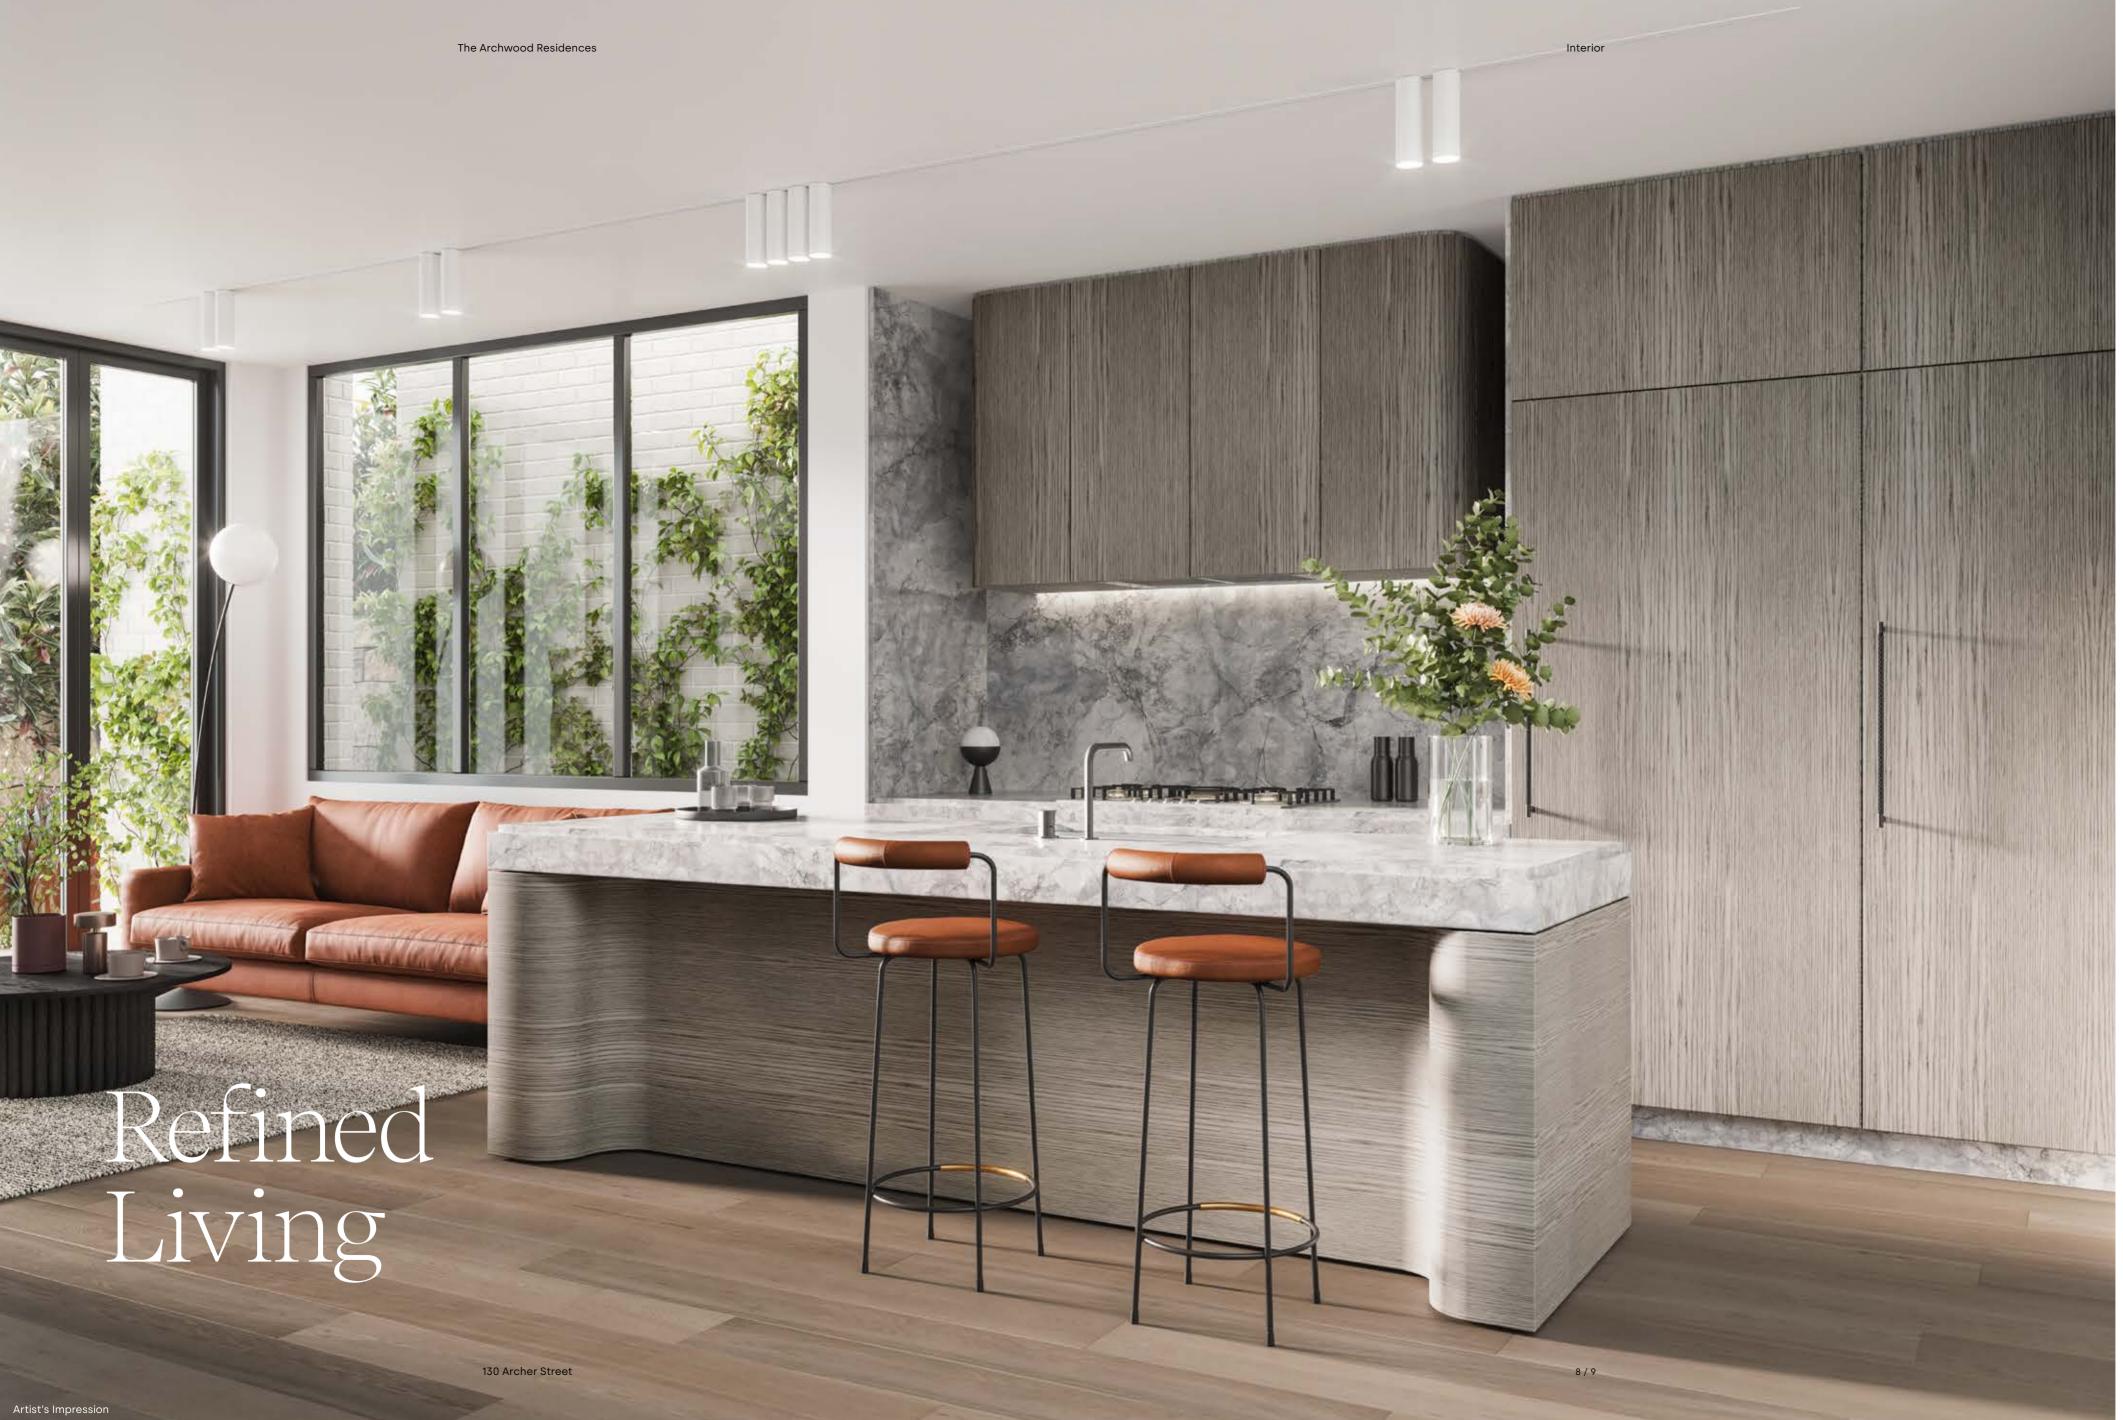

# Bespoke Palette

Every residence is elegantly designed to stand the test of time — and family life. Its crisp, modern aesthetic is further refined by your selection of appliances and finishes throughout.

### KITCHEN APPLIANCES

A CHOICE OF MIELE OR GAGGENAU APPLIANCES

### FEATURE STONE

MARBLE SLAB\* KITCHEN SPLASHBACK, KITCHEN BENCH, BATHROOM WALL, BATHROOM LEDGE

### CABINETRY SELECTION

DOVETAIL TIMBER VENEER

SMOKED TIMBER VENEER

### TAPWARE SELECTION

AGED IRON

STATUE BRONZE

### FLOORS

EUROPEAN OAK

BEDROOMS

FLAWLESS NEUTRAL TILES BATHROOMS

\*AVAILABLE IN VARIOUS UPGRADE OPTIONS