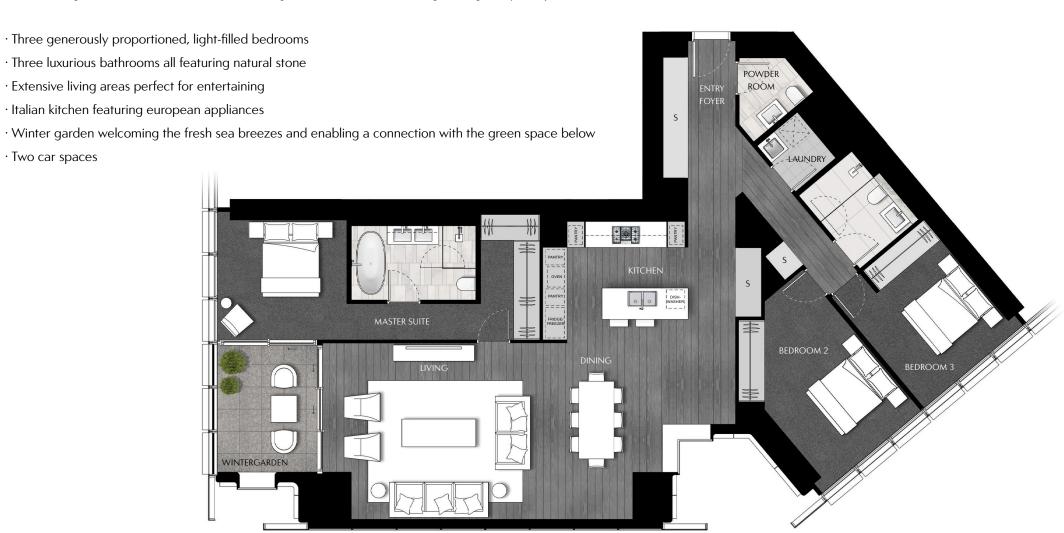

"Our designs for the apartments originate with creating a connection with the park. The floor to ceiling windows throughout the apartment maximise light and views, whilst the generous open plan living space has been designed to reflect the demands of urban living whilst connecting to the natural landscape."